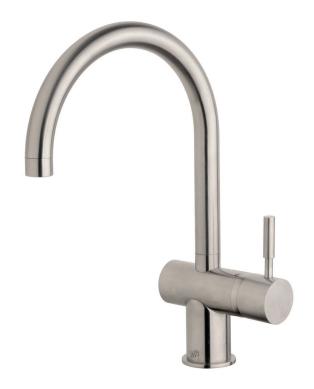

# Sink mixer curved 316 stainless steel

# 210 25 60

### **Product features**

- Designed and manufactured in Australia
- 316 marine grade stainless steel
- Swivel outlet
- 35mm ceramic disc cartridge
- Retro fitable
- Minimal, refined design to complement any contemporary space
- Matching tapware, showers and accessories