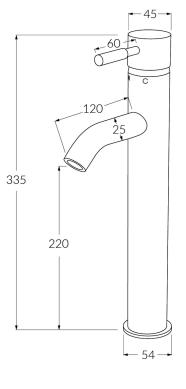

# Extended basin mixer 120mm outlet

#### **Product features**

- Designed and manufactured in Australia
- All brass construction
- 35mm ceramic disc cartridge
- Retro fitable
- Customisable
- Available in a range of high quality, durable finishes inc. LUXPVD®
- Minimal, refined design to complement any contemporary space
- Matching tapware, showers and accessories