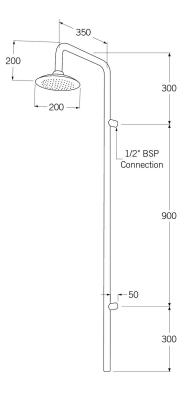

#### Product code

MSHM500SS

### Pressure rating

300 - 500kPa

#### Temperature rating

1-65°C