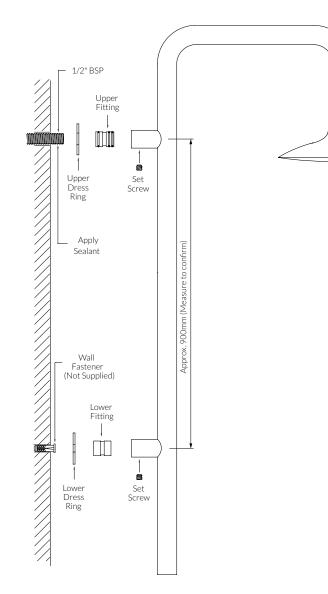

## Installation guidelines

- Apply Sealant to 1/2" BSP thread to the lugged elbow.
- Place Upper Dress Ring over thread and fix the Upper Fitting.
- Accurately measure and mark out the position for the Lower Fitting.
- Drill and insert an appropriate Wall Fastener (Not Supplied) into wall surface.
- Position Dress Ring and fix the Lower Fitting.
- Fit the Column Shower and secure by tightening the Set Screws.
- Once secured flush water lines and fit the Shower Head.
- Carry out final water test and check for water leaks around connections.