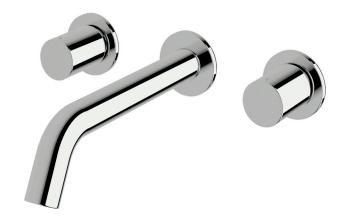

# Wall basin set 200mm

#### **Product features**

- Designed and manufactured in Australia
- All brass construction
- 1/2 turn ceramic disc spindles
- Retro fitable
- Customisable
- Available in a range of high quality, durable finishes inc. LUXPVD®
- Minimal, refined design to complement any contemporary space
- Matching tapware and showers