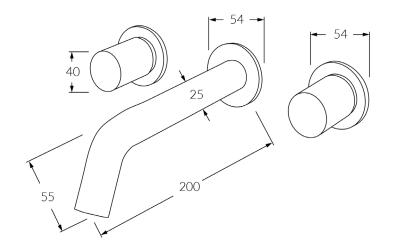

# Wall basin set 200mm

#### Product code

RWBS200

#### **Product features**

- Designed and manufactured in Australia
- All brass construction
- 1/2 turn ceramic disc spindles
- Retro fitable
- Customisable
- Available in a range of high quality, durable finishes inc. LUXPVD®
- Minimal, refined design to complement any contemporary space
- Matching tapware and showers