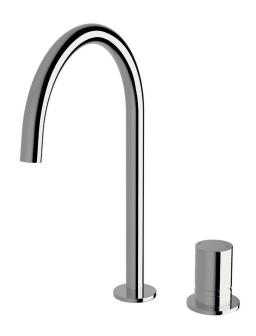

# Basin sink hob mixer set

#### **Product features**

- Designed and manufactured in Australia
- All brass construction
- Swivel outlet
- 35mm ceramic disc cartridge
- Available in a range of high quality, durable finishes inc. LUXPVD®
- Minimal, refined design to complement any contemporary space
- Matching tapware and showers