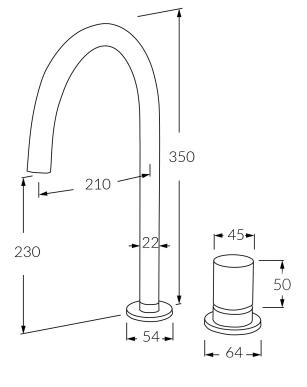

# Basin sink hob mixer set

#### **Product features**

- Designed and manufactured in Australia
- All brass construction
- Swivel outlet
- 35mm ceramic disc cartridge
- Available in a range of high quality, durable finishes inc. LUXPVD®
- Minimal, refined design to complement any contemporary space
- Matching tapware and showers