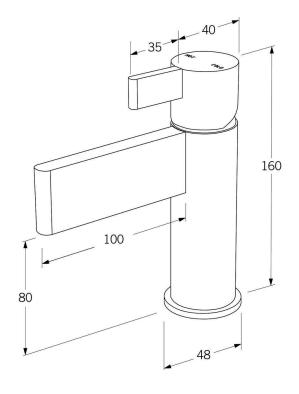

| ۱Λ | 10 | rra | n | ٠., |
|----|----|-----|---|-----|

15 Year overall warranty. Refer to Warranty sheet for specific information.