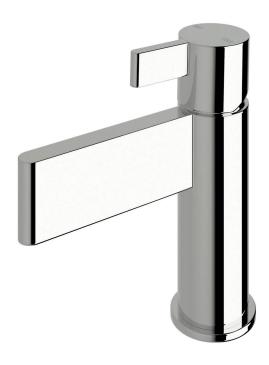

# **Basin mixer**

#### **Product features**

- Designed and manufactured in Australia
- All brass construction
- Fixed handle lever
- Retro fitable
- 25mm ceramic disc cartridge
- Available in a range of high quality, durable finishes inc. LUXPVD®
- Minimal, refined design to complement any contemporary space
- Matching tapware and showers