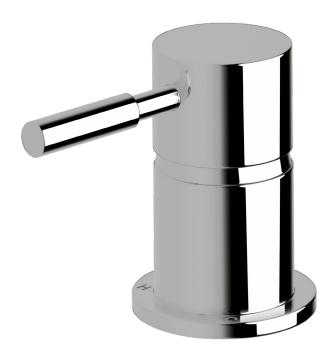

# Top mount hob mixer

#### **Product features**

- Designed and manufactured in Australia
- Solid brass construction
- 35mm ceramic disc cartridge
- Available in a range of high quality, durable finishes inc. LUXPVD®
- Minimal, refined design to complement any contemporary space
- Matching tapware and accessories