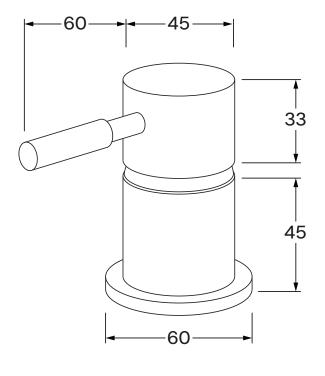

#### Temperature rating

1-65°C

While we aim to ensure the specifications shown are correct at time of printing, Sussex Taps reserves the right to make modifications without prior notice. Always use the physical product for accurate measurements. Dimensions are subject to change without notice. All measurements are shown in millimetres.