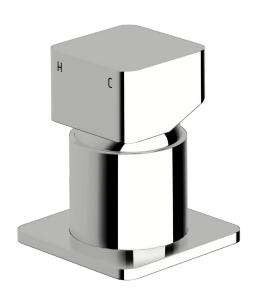

## Suba **Top mount hob mixer**

## Product code

BTMHM

## **Product features**

- Designed and manufactured in Australia
- Solid brass construction
- Fixed handle lever
- 35mm ceramic disc cartridge
- Available in a range of high quality, durable finishes inc. LUXPVD®
- Minimal, refined design to complement any contemporary space
- Matching tapware and accessories