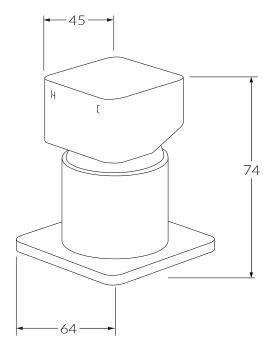

## Suba **Top mount hob mixer**

## Product code

BTMHM

## **Product features**

- Designed and manufactured in Australia
- Solid brass construction
- Fixed handle lever
- 35mm ceramic disc cartridge
- Available in a range of high quality, durable finishes inc. LUXPVD®
- Minimal, refined design to complement any contemporary space
- Matching tapware and accessories