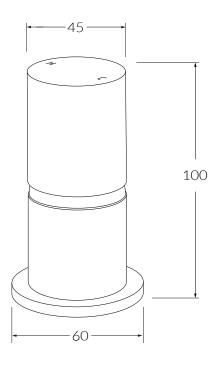

## Temperature rating

1-65°C

While we aim to ensure the specifications shown are correct at time of printing, Sussex Taps reserves the right to make modifications without prior notice. Always use the physical product for accurate measurements. Dimensions are subject to change without notice. All measurements are shown in millimetres.