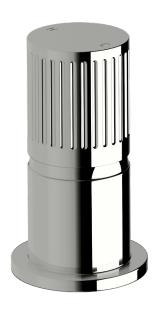

# Top mount hob mixer

#### Product code

RTMHM-V

#### **Product features**

- Designed and manufactured in Australia
- Solid brass construction
- Textured handle
- 35mm ceramic disc cartridge
- Available in a range of high quality, durable finishes inc. LUXPVD®
- Minimal, refined design to complement any contemporary space
- Matching tapware and accessories