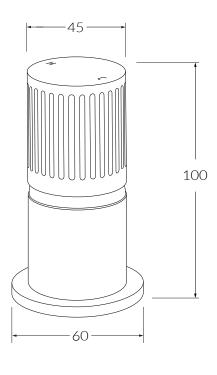

# Top mount hob mixer

#### Product code

RTMHM-V

#### **Product features**

- Designed and manufactured in Australia
- Solid brass construction
- Textured handle
- 35mm ceramic disc cartridge
- Available in a range of high quality, durable finishes inc. LUXPVD®
- Minimal, refined design to complement any contemporary space
- Matching tapware and accessories