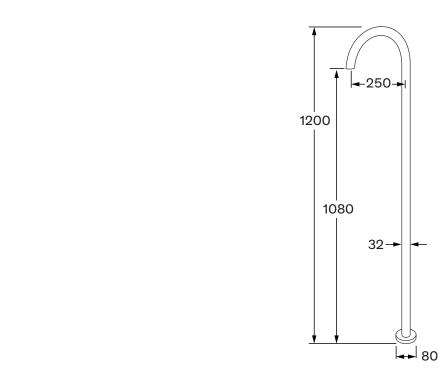

## Scala Floor mount basin outlet curved

While we aim to ensure the specifications shown are correct at time of printing, Sussex Taps reserves the right to make modifications without prior notice. Always use the physical product for accurate measurements. Dimensions are subject to change without notice. All measurements are shown in millimetres. Copyright © Sussex Taps