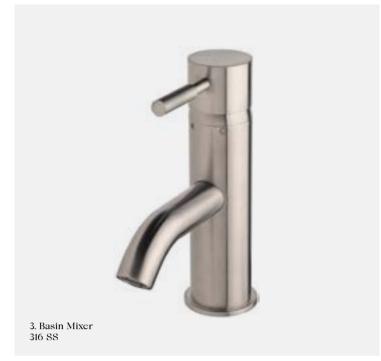

RH and LH models available 4 star, 7.5 litres/min  $\Diamond$ 

VSMQSSRH

2. Sink Mixer Curved 316 SS

RH and LH models available 4 star, 7.5 litres/min  $\Diamond$ 

— VSMCSSRH

4. Wall Top Assembly 316 SS

3. Basin Mixer 316 SS 4 star, 7.5 litres/min ◊

VBMSS

4. Wall Top Assembly 316 SS

\_\_ VWTASS 5. Wall Mixer 316 SS

— VWMSS