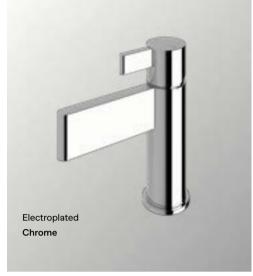

## Electroplated

Sussex electroplated finishes are robust, durable, and hard-wearing suitable for all indoor applications an everlasting finish that is corrosion-resistant and easy to clean.