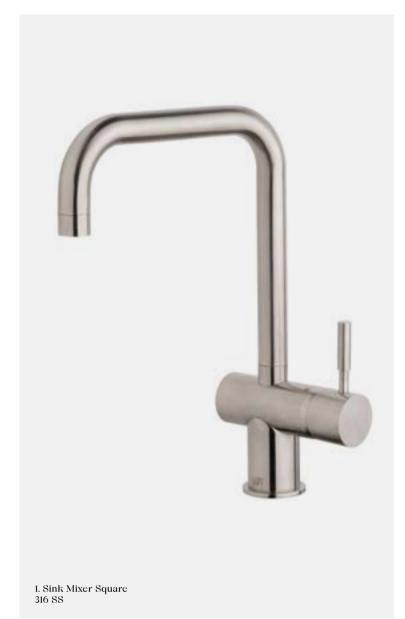

### 316 Stainless Steel Collection

Voda outdoor/indoor mixers epitomise quality. Made from 316 marine grade stainless steel, these taps will endure the harsh and varied Australian climate.

1. Sink Mixer Square 316 SS