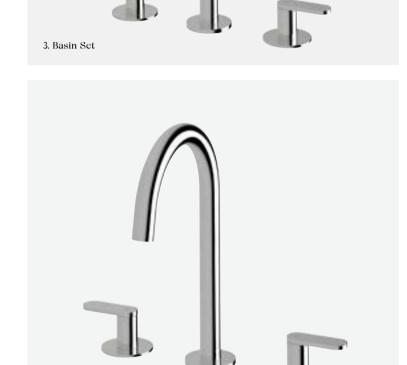

5. Basin Sink High Set 5 star, 5 litres/min  $\Diamond$ 

RBSHS

6. Basin Set 5 star, 5 litres/min 🛇

RBS

7. Basin Sink High Outlet 5 star, 5 litres/min  $\Diamond$ 

**RBSHO** 

8. Wall Basin/Bath Set 5 star, 5.5 litres/min 🛇