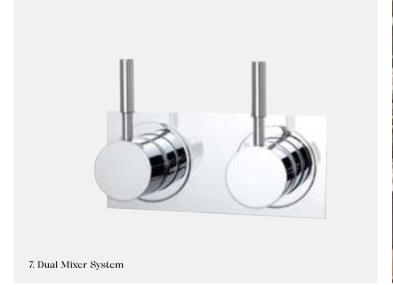

5 star, 5 litres/min 🛇

CWBMS150RH CWBMS200RH

Non-restricted model

CMOS150RH CMOS200RH

4. Dual Mixer System

CDMS

5. Wall Basin/Bath Hostess System RH and LH models available

5 star, 5 litres/min 🛇

CWBHS150RH CWBHS200RH

Non-restricted model

CBHS150RH CBHS200RH

6. Mixer Diverter System RH and LH models available

\_\_ CMDSRH

Calibre Extended Basin Mixer

Calibre Wall Mixer

— LIVING BRUSHED BRASS