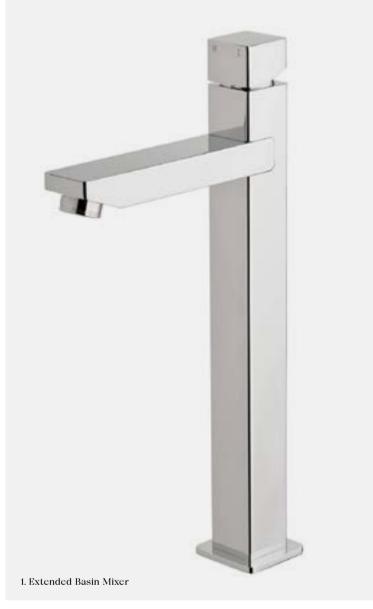

The distinctive Calibre spout includes an elongated aerator. The spout's design is reflected in the simple lever handles, which add easy functionality to this popular mixer.

1. Extended Basin Mixer 5 star, 5 litres/min ◊