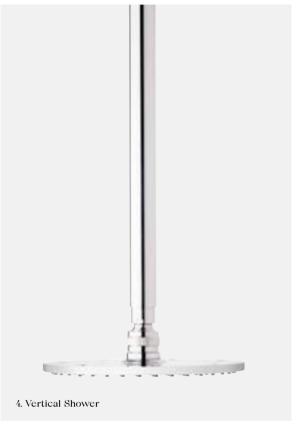

4. Vertical Shower 3 star, 8.5 litres/min ◊

300mm Arm Model BVSH3-220 500mm Arm Model BVSH5-220

4. Wall Top Assembly

BWTA

5. Wall Basin/Bath Outlet 6 star, 3 litres/min ◊

BWBO160 BWBO210

Non-restricted model