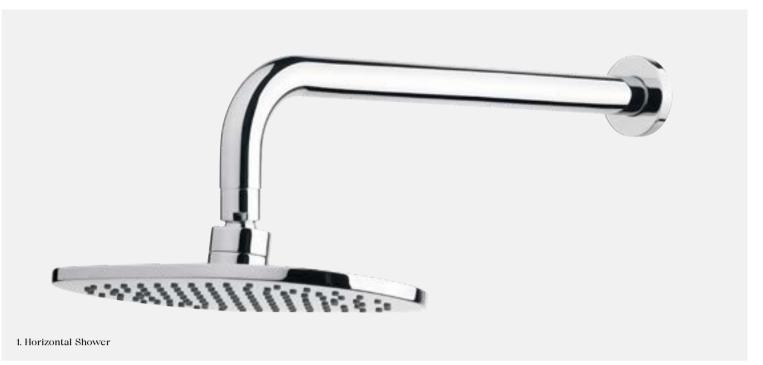

1. Horizontal Shower 3 star, 8.5 litres/min  $\Diamond$ 

DHSH

2. Shower Head Oval 250mm 3 star, 8.5 litres/min  $\Diamond$ 

DHSH

3. Horizontal Shower Arm

DHSA

The Collection