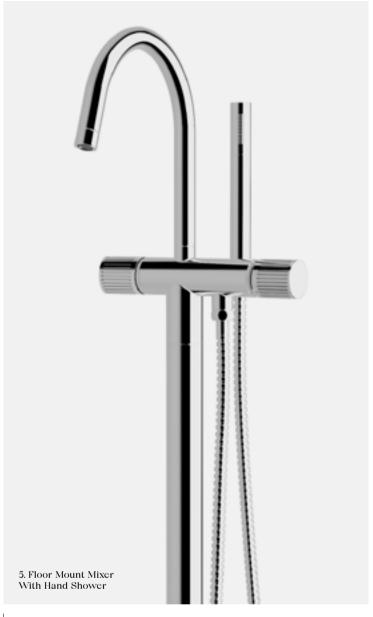

CFMHST + SXFMMIK (Install Kit)

6. Floor Mount Mixer Straight

CFMST + SXFMMIK (Install Kit)

7. Floor Mount Basin Mixer Straight 5 star, 5 litres/min ◊

CFMBMST + SXFMMIK (Install Kit)

1. Vertical Shower With Oval Head