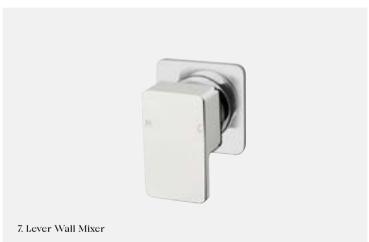

5. Lever Extended Basin Mixer 6 star, 3 litres/min  $\Diamond$ 

BLEBM85 BLEBM125 6. Lever Basin Mixer 6 star, 3 litres/min ◊

— BLBM

7. Lever Wall Mixer

— BLWM

Suba tapsets, showers and outlets all feature the Suba signature square profiles with rounded corners. The stylish design and pleasing proportions suit minimalist settings.