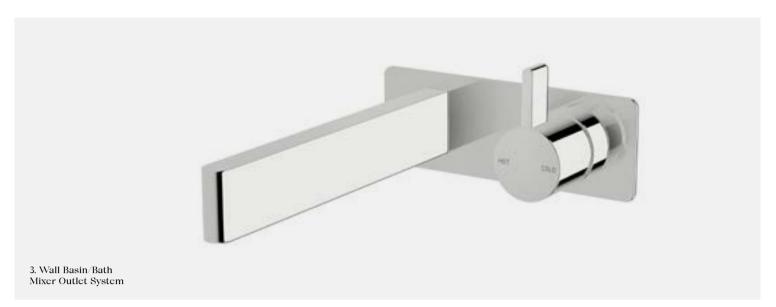

5 star, 5 litres/min 🛇

CWBMS150RH CWBMS200RH

Non-restricted model

CMOS150RH CMOS200RH

4. Dual Mixer System

CDMS

5. Wall Basin/Bath Hostess System RH and LH models available

5 star, 5 litres/min 🛇