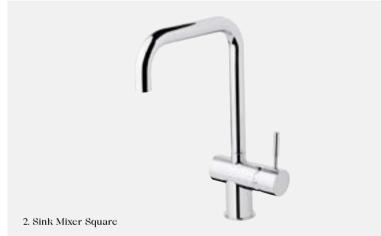

VSMPO

2. Sink Mixer SquareRH and LH models available4 star, 7.5 litres/min ◊

— VSMQ 3. Sink Mixer Curved

RH and LH models available 4 star, 7.5 litres/min  $\Diamond$ 

— VSMC

4. Sink Mixer

RH and LH models available 4 star, 7.5 litres/min  $\Diamond$ 