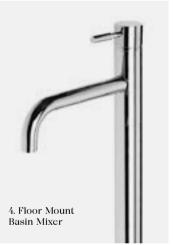

### Floor Mount Mixers

Voda floor mount mixers bring a sense of sophisticated simplicity with their tall, elegant forms. The cylindrical profile is minimal and modern.

1. Floor Mount Mixer With Hand Shower 3 star, 8.5 litres/min (hand shower)  $\Diamond$ 

VFMHT + SXFMMIK (Install Kit)

2. Floor Mount Bath Mixer Curved

VFMMCT + SXFMMIK (Install Kit)

3. Floor Mount Basin Mixer 5 star, 5.5 litres/min  $\Diamond$ 

VFMBMCT + SXFMMIK (Install Kit)

4. Floor Mount Mixer

— VFMT VFMT200T VFMT250T

+ SXFMMIK (Install Kit)

The Voda tapsets, shower heads and outlets combine stylish curves with effortless functionality. The elements on each piece are proportional in size.

1. Twin Rail Shower Top or Bottom inlet available 3 star, 8 litres/min  $\Diamond$ 