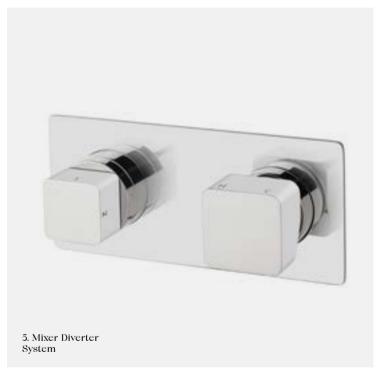

6 star, 3 litres/min 🛇

BWBMS160RH BWBMS210RH

Non-restricted model

BMOS160RH BMOS210RH

4. Dual Mixer System

BDMS

5. Mixer Diverter System RH and LH models available

— BMDSRH