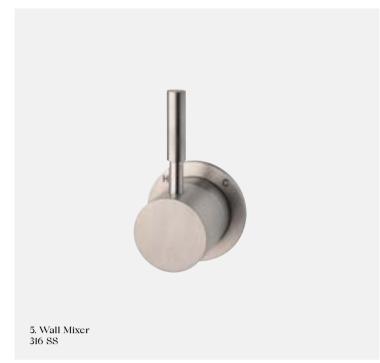

"You need to do every step with excellence."





ntroducing

### Voal

Modernist style with a minimalist touch sophistication

Modern

## Refinement

The classic geometry and clean finishes weave together industrial modern style with simple and purposeful design





**Modern** 

Voda celebrates pure aesthetic through its eye-pleasing geometric lines and the visual harmony of its shapes







### 316 Stainless Steel Collection

Voda outdoor/indoor mixers epitomise quality. Made from 316 marine grade stainless steel, these taps will endure the harsh and varied Australian climate.

1. Sink Mixer Square 316 SS

RH and LH models available 4 star, 7.5 litres/min  $\Diamond$ 

VSMQSSRH

2. Sink Mixer Curved 316 SS

RH and LH models available 4 star, 7.5 litres/min  $\Diamond$ 

— VSMCSSRH







4. Wall Top Assembly 316 SS



3. Basin Mixer 316 SS 4 star, 7.5 litres/min ◊

VBMSS

4. Wall Top Assembly 316 SS

\_\_ VWTASS 5. Wall Mixer 316 SS

— VWMSS









### Mixers

Voda mixers combine a geometric design with a practical handle. The result is the perfect balance of form and function for your kitchen or bathroom.

1. Sink Mixer With Pull Out 4 star, 6.5 litres/min  $\Diamond$ 

VSMPO

2. Sink Mixer SquareRH and LH models available4 star, 7.5 litres/min ◊

— VSMQ 3. Sink Mixer Curved

RH and LH models available 4 star, 7.5 litres/min  $\Diamond$ 

— VSMC

4. Sink Mixer

RH and LH models available 4 star, 7.5 litres/min  $\Diamond$ 

— VSM







5. Extended Basin Mixer 4 star, 7.5 litres/min ◊

VEBM VEBM120 6. Medium Basin Mixer 4 star, 7.5 litres/min ◊

VMBM VMBM120

7. Bas