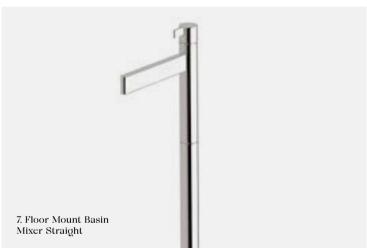

CFMHST + SXFMMIK (Install Kit)

6. Floor Mount Mixer Straight

CFMST + SXFMMIK (Install Kit)

7. Floor Mount Basin Mixer Straight 5 star, 5 litres/min ◊

CFMBMST + SXFMMIK (Install Kit)

1. Vertical Shower With Oval Head