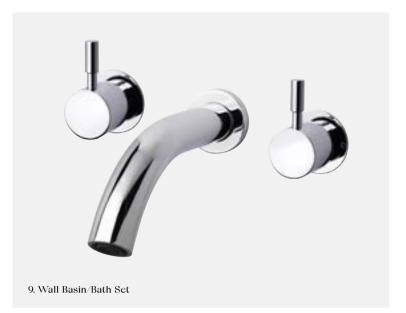

CWBO175 CWBO225

Non-restricted model

CBO175 CBO225

5. Wall Top Assembly

CWTA

6. Wall Basin/Bath Set 5 star, 5 litres/min ◊

CWBS175 CWBS225

Non-restricted model