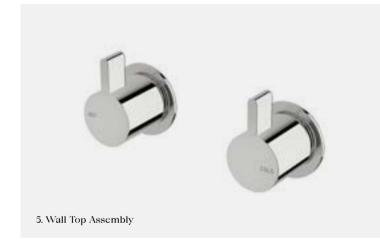

CWBO175 CWBO225

Non-restricted model

CBO175 CBO225

5. Wall Top Assembly

CWTA

6. Wall Basin/Bath Set 5 star, 5 litres/min ◊

CWBS175 CWBS225

Non-restricted model