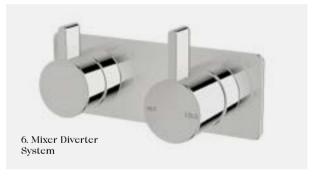

CWBHS150RH CWBHS200RH

Non-restricted model

CBHS150RH CBHS200RH

6. Mixer Diverter System RH and LH models available

\_\_ CMDSRH

Calibre Extended Basin Mixer

Calibre Wall Mixer

— LIVING BRUSHED BRASS

6 star, 3 litres/min 🛇

BWBMS160RH BWBMS210RH

Non-restricted model

BMOS160RH BMOS210RH

4. Dual Mixer System

BDMS

5. Mixer Diverter System RH and LH models available

— BMDSRH