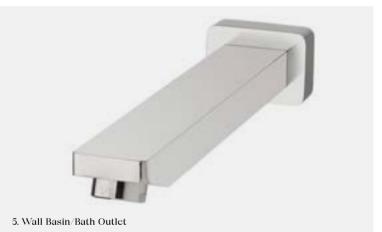

300mm Arm Model CVSH300 500mm Arm Model CVSH500 2. Twin Rail Shower With Oval Head

Bottom inlet only available 3 star, 8 litres/min  $\Diamond$ 

CTRS

3. Horizontal Shower 3 star, 8.5 litres/min ◊

CHSH

4. Wall Basin/Bath Outlet 5 star, 5 litres/min ◊

CWBO175 CWBO225

Non-restricted model

CBO175 CBO225

5. Wall Top Assembly

CWTA

6. Wall Basin/Bath Set 5 star, 5 litres/min ◊

CWBS175 CWBS225

Non-restricted model