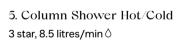

### Outdoor/Indoor Showers

Monsoon combines aesthetic excellence and durability. Made from the very toughest 316 marine grade stainless steel, the range sets the new standard in Australian showers.

1. Horizontal Shower 3 star, 8.5 litres/min  $\Diamond$ 

MSHAHSS

2. Shower Rose 3 star, 8.5 litres/min ◊

— MSHR2SS 3. Vertical Shower 3 star, 8.5 litres/min △ 300mm or 600mm Arm available

MSHAVSS3 MSHAVSS6 4. Wall Mixer

—
MWMSS

MSHM500SS

Column Shower Cold available 3 star, 8.5 litres/min  $\Diamond$ 

MSHM100SS

Image: John Downs

Monsoon Column Shower

Monsoon Column Shower

— 316 STAINLESS STEEL

Monsoon Column Shower Hot/Cold

— 316 STAINLESS STEEL