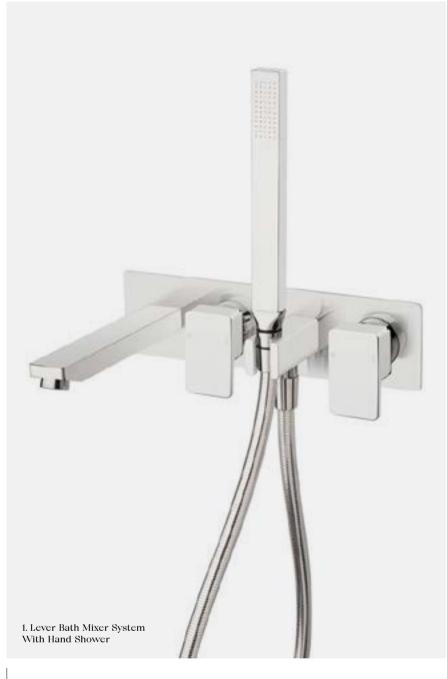

# Mixer & Hostess Systems

Calibre mixer and hostess systems work in synergy with the entire Calibre collection. All feature the Sussex Masterfit system for ease of installation and a beautiful result.

1. Bath Mixer System With Hand Shower

RH and LH models available 3 star, 8.5 litres/min (hand shower)  $\Diamond$ 

CBMS150RH CBMS200RH 2. Shower Mixer System 3 star, 8.5 litres/min (hand shower)  $\Diamond$ 

— CSMS

3. Wall Basin/Bath Mixer Outlet System RH and LH models available