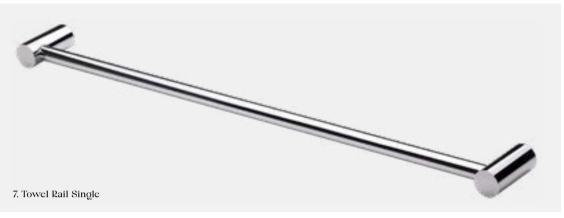

| 6. Guest Towel Rail  |  |
|----------------------|--|
| 300mm                |  |
| VGTR300              |  |
| 7. Towel Rail Single |  |
| 700mm or 900mm       |  |
|                      |  |
| 8. Towel Rail Double |  |
| 700mm or 900mm       |  |
| VTRD700<br>VTRD900   |  |