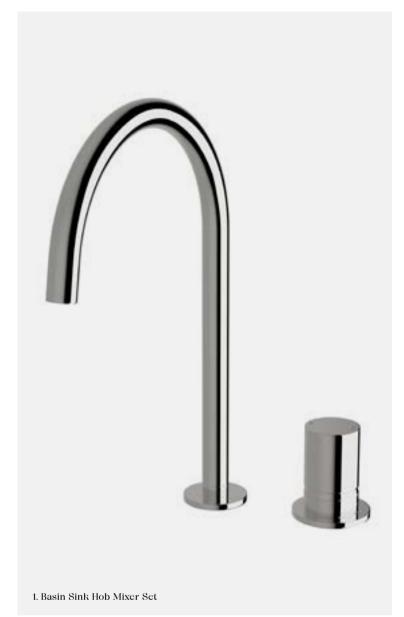

1. Basin Sink Hob Mixer Set 5 star, 5 litres/min ◊

RBSHMS

2. Basin Mixer 5 star, 5 litres/min ◊

— RBM

3. Wall Mixer

— RWM 4. Hob Mixer

—
RHM