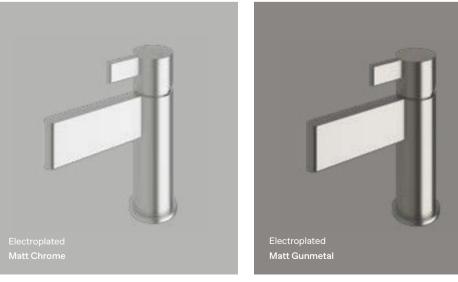

## Electroplated

Sussex electroplated finishes are robust, durable, and hard-wearing suitable for all indoor applications an everlasting finish that is corrosion-resistant and easy to clean.