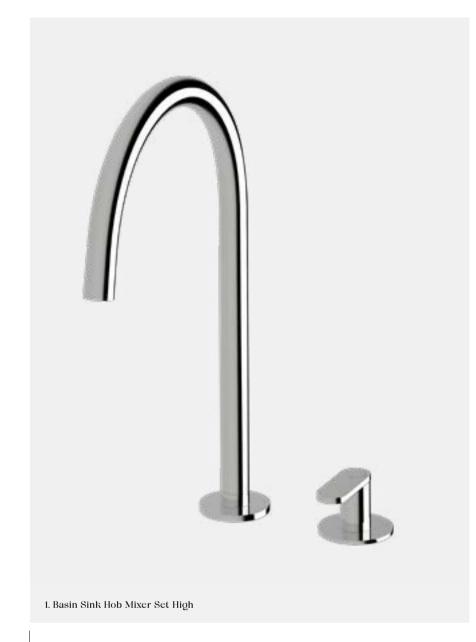

1. Basin Sink Hob Mixer Set 5 star, 5 litres/min ◊

RBSHMS

2. Basin Mixer 5 star, 5 litres/min ◊

— RBM

3. Wall Mixer

— RWM 4. Hob Mixer

—
RHM