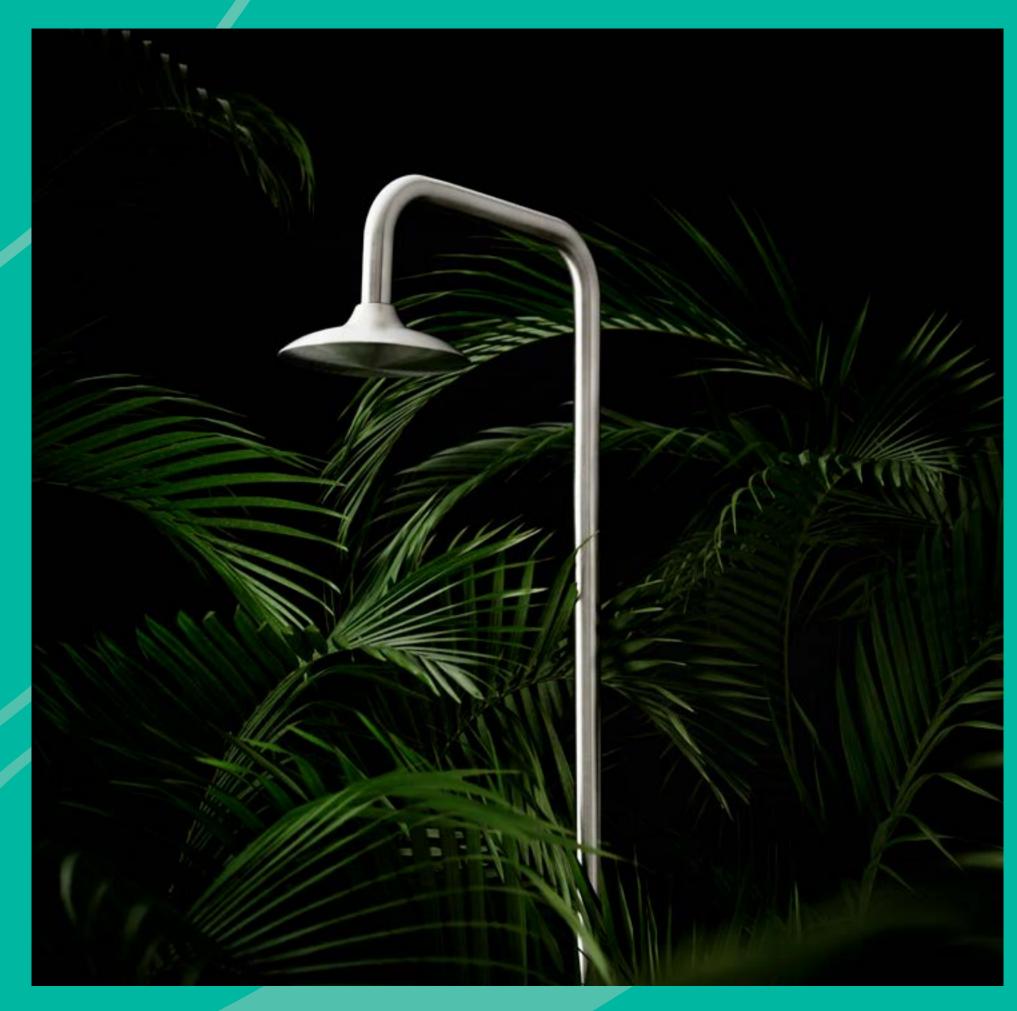

### Monsoon

Immerse yourself in nature

Reassuring

### Solidness

A functional artistic sculpture that embodies Sussex's design and craftsmanship using our highest-quality material

Inspired by

# 

Perfect for any space where the natural environment is a focus, Monsoon will blur the lines between out and in

### Outdoor/Indoor Showers

Monsoon combines aesthetic excellence and durability. Made from the very toughest 316 marine grade stainless steel, the range sets the new standard in Australian showers.

1. Horizontal Shower 3 star, 8.5 litres/min  $\Diamond$ 