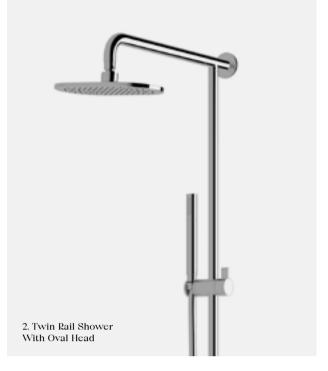

# Tapsets, Showers & Outlets

Calibre tapsets, showers and outlets integrate with the range and share its modern aesthetic. A range of options means there's a perfect piece for your design.

1. Vertical Shower With Oval Head 3 star, 8.5 litres/min  $\Diamond$ 

300mm Arm Model CVSH300 500mm Arm Model CVSH500 2. Twin Rail Shower With Oval Head

Bottom inlet only available 3 star, 8 litres/min  $\Diamond$ 

CTRS

3. Horizontal Shower 3 star, 8.5 litres/min ◊

CHSH

4. Wall Basin/Bath Outlet 5 star, 5 litres/min ◊