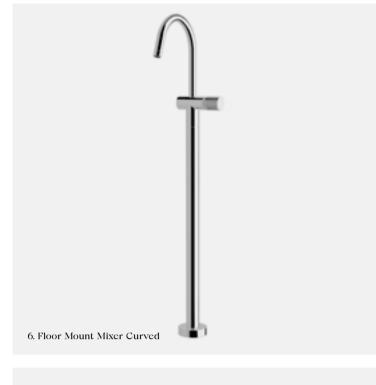

CFMHST + SXFMMIK (Install Kit)

6. Floor Mount Mixer Straight

CFMST + SXFMMIK (Install Kit)

7. Floor Mount Basin Mixer Straight 5 star, 5 litres/min ◊

CFMBMST + SXFMMIK (Install Kit)

1. Vertical Shower With Oval Head