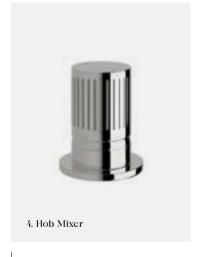

1. Basin Sink Hob Mixer Set 5 star, 5 litres/min ◊

RBSHMS

2. Basin Mixer 5 star, 5 litres/min ◊

— RBM

3. Wall Mixer

— RWM 4. Hob Mixer

—
RHM