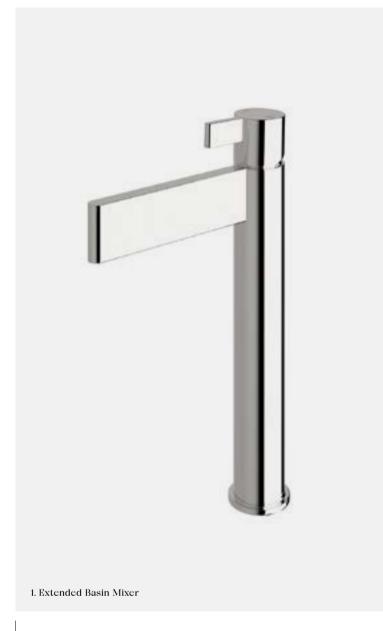

The distinctive Calibre spout includes an elongated aerator. The spout's design is reflected in the simple lever handles, which add easy functionality to this popular mixer.

1. Extended Basin Mixer 5 star, 5 litres/min ◊

CEBM

2. Basin Mixer 5 star, 5 litres/min ◊

3. Wall Mixer

— CBM

3. Wall Mixer

—
CWM

4. Diverter

—
CDIV