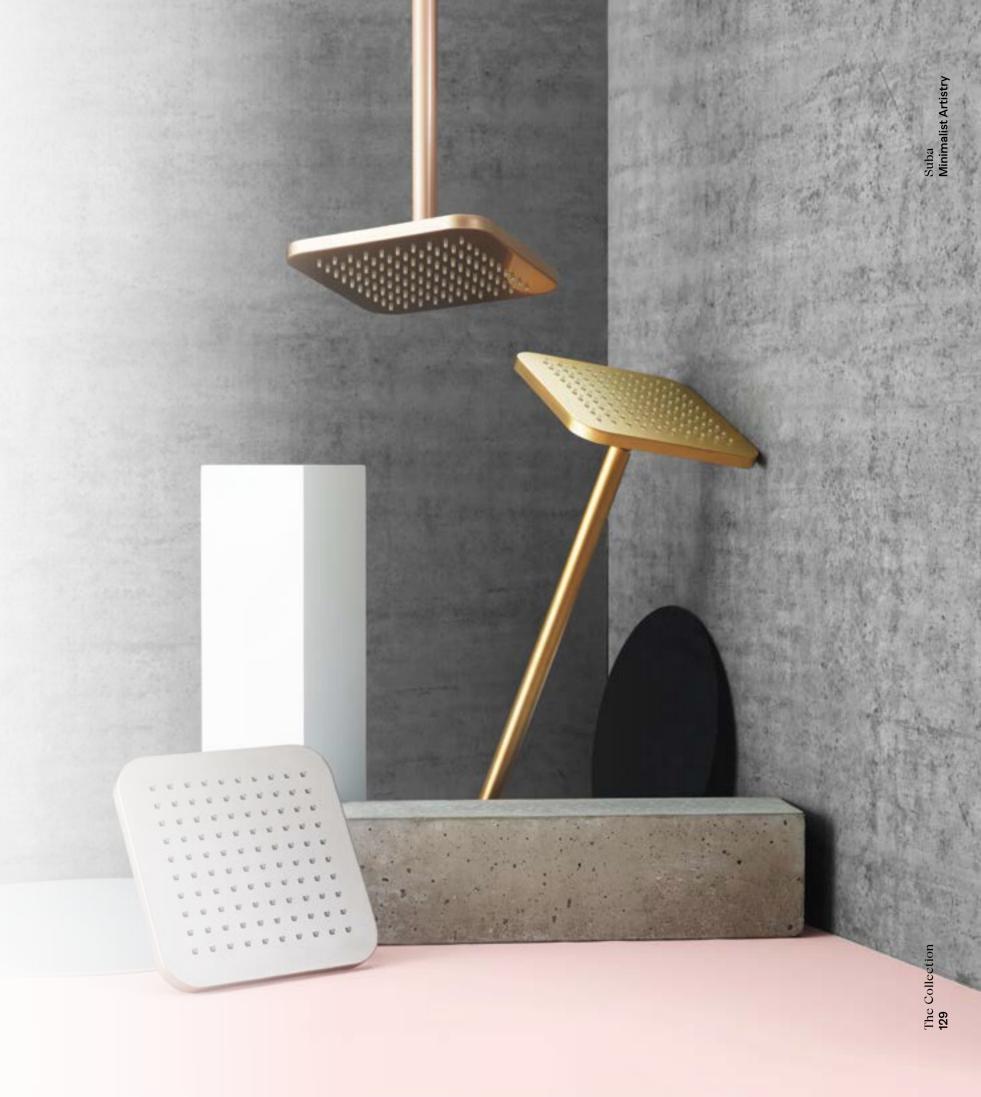

### Suba

Modernist form that's a work of art in any space

bold

Minimalist

## Artistry

Created from the exploration of boundaries between minimalist sculpture and practical objects

The Suba collection is perfect for Australian modern living designs that require a sculptural touch. Designed to elevate your daily experience, these pieces will be statements for years to come.

# Crafted

Flat edges traverse into subtle curves, a confident geometric statement that warms to its space

Suba mixers showcase the latest in architectural trends — the soft square. The sleek design works well in modern, minimalist settings. All elements are proportional in size.