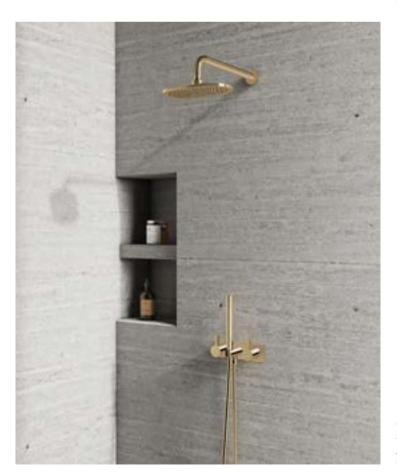

for ease of installation and a beautiful result.

1. Bath Mixer System With Hand Shower

RH and LH models available 3 star, 8.5 litres/min (hand shower)  $\Diamond$ 

CBMS150RH CBMS200RH 2. Shower Mixer System 3 star, 8.5 litres/min (hand shower)  $\Diamond$ 

— CSMS









3. Wall Basin/Bath Mixer Outlet System RH and LH models available

5 star, 5 litres/min 🛇

CWBMS150RH CWBMS200RH

Non-restricted model

CMOS150RH CMOS200RH

4. Dual Mixer System

CDMS

5. Wall Basin/Bath Hostess System RH and LH models available

5 star, 5 litres/min 🛇

CWBHS150RH CWBHS200RH

Non-restricted model

CBHS150RH CBHS200RH

6. Mixer Diverter System RH and LH models available

\_\_ CMDSRH



Calibre Extended Basin Mixer



Calibre Wall Mixer

— LIVING BRUSHED BRASS



Calibre Basin Mixer

— BRUSHED NICKEL



Unified by purity of form and strong elegant lines.

Calibre Shower Mixer System — PURE GOLD



# HOUINALY

Even as new technologies are employed, the human touch remains critical

Our internal foundry is a key component in guaranteeing both the excellence of our manufacturing process and our commitment to long-term sustainability.

From the reused scraps to the ability to ensure the highest levels of purity, our process is a totally closed loop in the hands of our specialised foundrymen. With this rigorous process, we've been able to recycle our brass and create ethical, high-quality products. This method is integral to how we manufacture. It keeps our traditions alive and ensures nothing to goes to waste.

"It's a unique experience to have complete control over quality."





Introduci