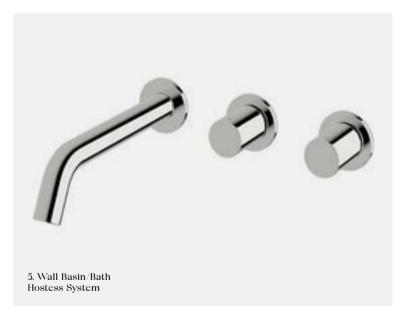

300mm Arm Model CVSH300 500mm Arm Model CVSH500 2. Twin Rail Shower With Oval Head

Bottom inlet only available 3 star, 8 litres/min  $\Diamond$ 

CTRS

3. Horizontal Shower 3 star, 8.5 litres/min ◊

CHSH

4. Wall Basin/Bath Outlet 5 star, 5 litres/min ◊

CWBO175 CWBO225

Non-restricted model

CBO175 CBO225

5. Wall Top Assembly

CWTA

6. Wall Basin/Bath Set 5 star, 5 litres/min ◊

CWBS175 CWBS225

Non-restricted model