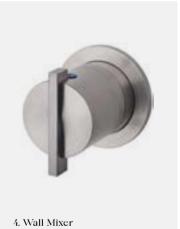

### Outdoor/Indoor Showers

Monsoon combines aesthetic excellence and durability. Made from the very toughest 316 marine grade stainless steel, the range sets the new standard in Australian showers.

1. Horizontal Shower 3 star, 8.5 litres/min  $\Diamond$ 

MSHAHSS

2. Shower Rose 3 star, 8.5 litres/min ◊

— MSHR2SS 3. Vertical Shower 3 star, 8.5 litres/min △ 300mm or 600mm Arm available

MSHAVSS3 MSHAVSS6 4. Wall Mixer

—
MWMSS

MSHM500SS

Column Shower Cold available 3 star, 8.5 litres/min  $\Diamond$ 