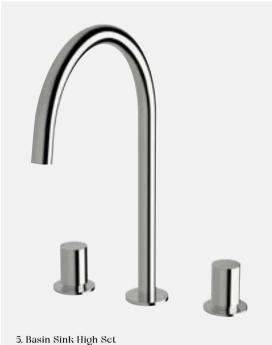

5. Basin Sink High Set 5 star, 5 litres/min  $\Diamond$ 

RBSHS

6. Basin Set 5 star, 5 litres/min 🛇

RBS

7. Basin Sink High Outlet 5 star, 5 litres/min  $\Diamond$ 

**RBSHO** 

8. Wall Basin/Bath Set 5 star, 5.5 litres/min 🛇