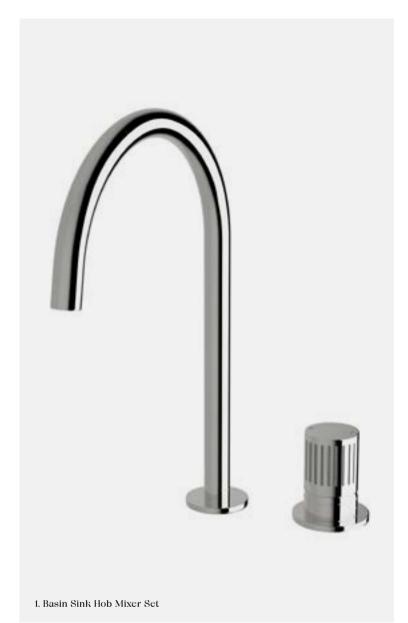

1. Basin Sink Hob Mixer Set 5 star, 5 litres/min ◊

RBSHMS

2. Basin Mixer 5 star, 5 litres/min ◊

— RBM

3. Wall Mixer

— RWM 4. Hob Mixer

—
RHM