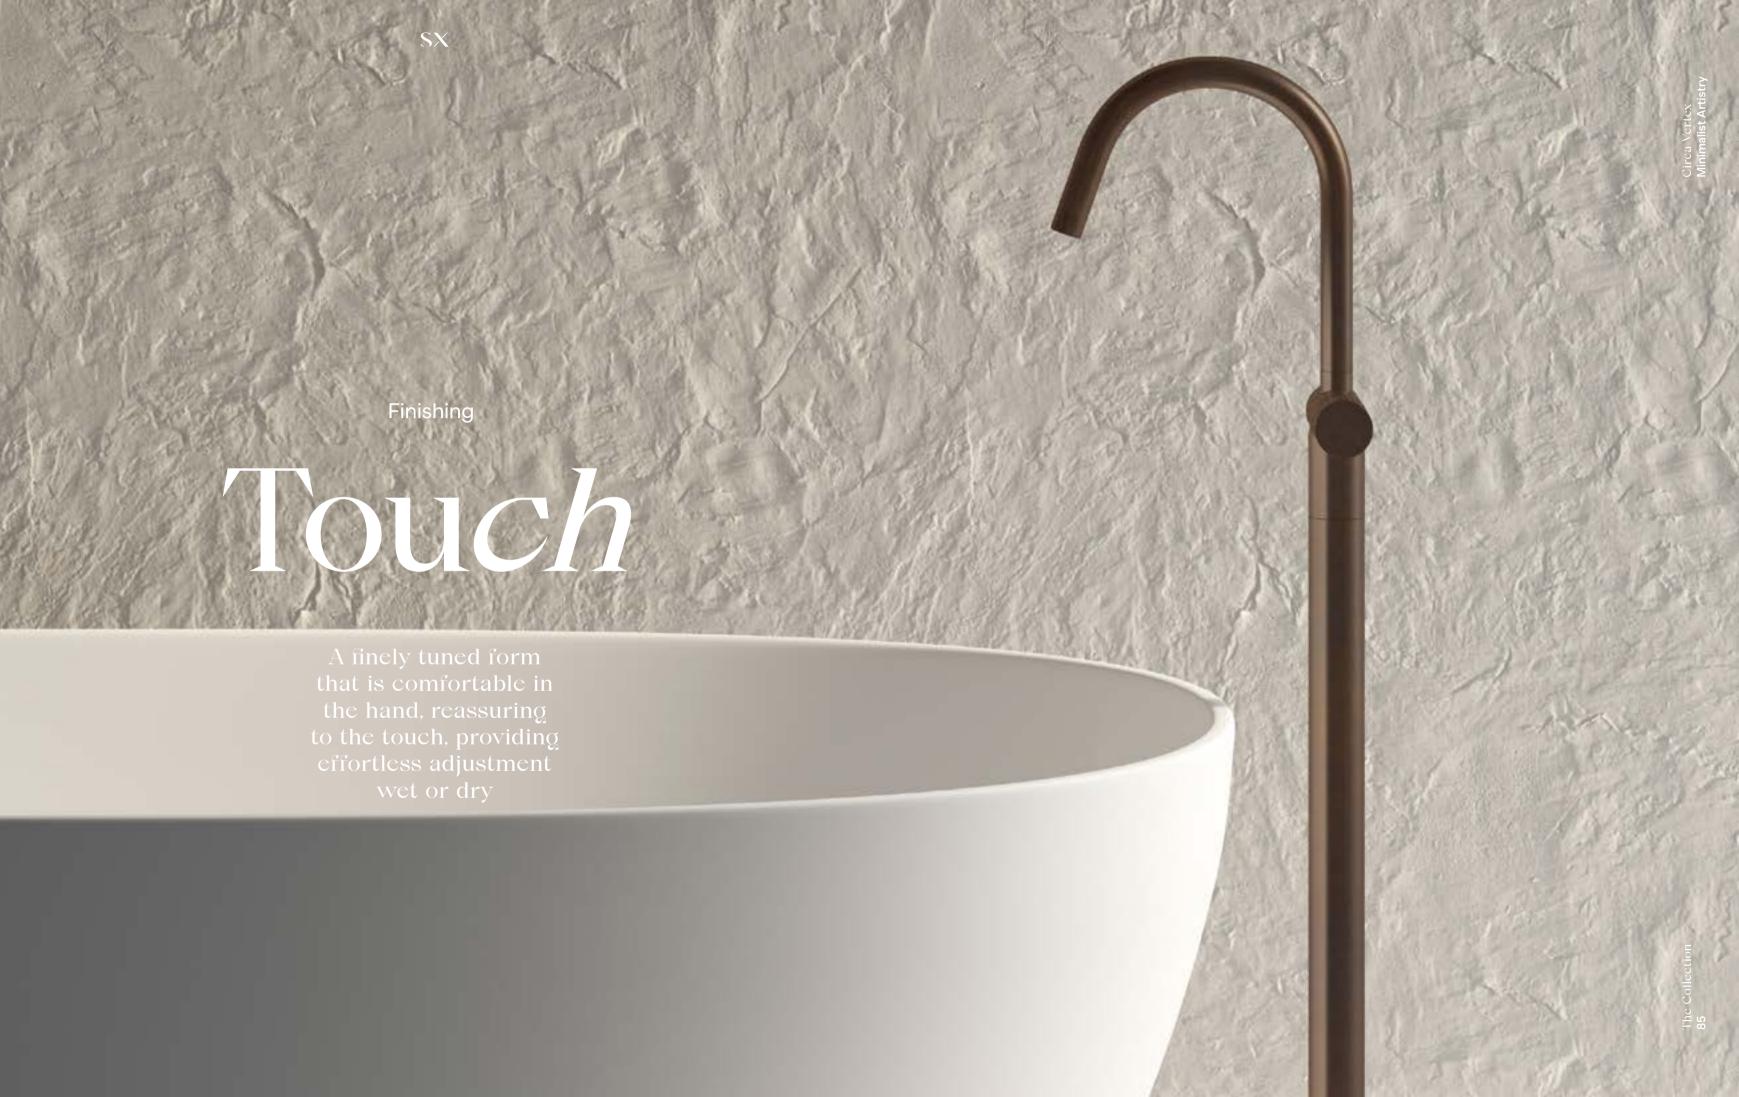

## Circa Vertex

Defined through its rounded form and modernist simplicity, Vertex sets itself apart by elegantly transforming the Circa handle A touch of

### Brilliance

The precisely milled channels capture light, reflecting it across the tapware surface and emitting a unique spectrum of hues and tones

A meticulous in-house machining technique that produces an exquisite textured surface, precisely engineered and milled to perfection.

Circa Vertex mixers combine elegance and simplicity, making each one a fine addition to any modern bathroom. The effortless style is matched by an ease of functionality.

1. Basin Sink Hob Mixer Set 5 star, 5 litres/min ◊