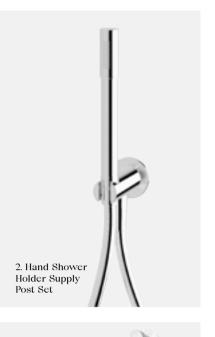

1. Twin Rail Shower

Top or Bottom inlet available 3 star, 8 litres/min ◊

BTRS

2. Hand Shower Supply Post Set

3 star, 9 litres/min  $\Diamond$ 

BHSSPS

3. Horizontal Shower 3 star, 8.5 litres/min ◊

BHSH220