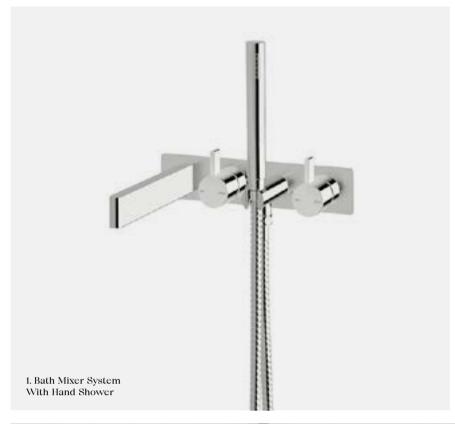

# Mixer & Hostess Systems

Calibre mixer and hostess systems work in synergy with the entire Calibre collection. All feature the Sussex Masterfit system for ease of installation and a beautiful result.

1. Bath Mixer System With Hand Shower

RH and LH models available 3 star, 8.5 litres/min (hand shower)  $\Diamond$ 

CBMS150RH CBMS200RH 2. Shower Mixer System 3 star, 8.5 litres/min (hand shower)  $\Diamond$ 

— CSMS

3. Wall Basin/Bath Mixer Outlet System RH and LH models available