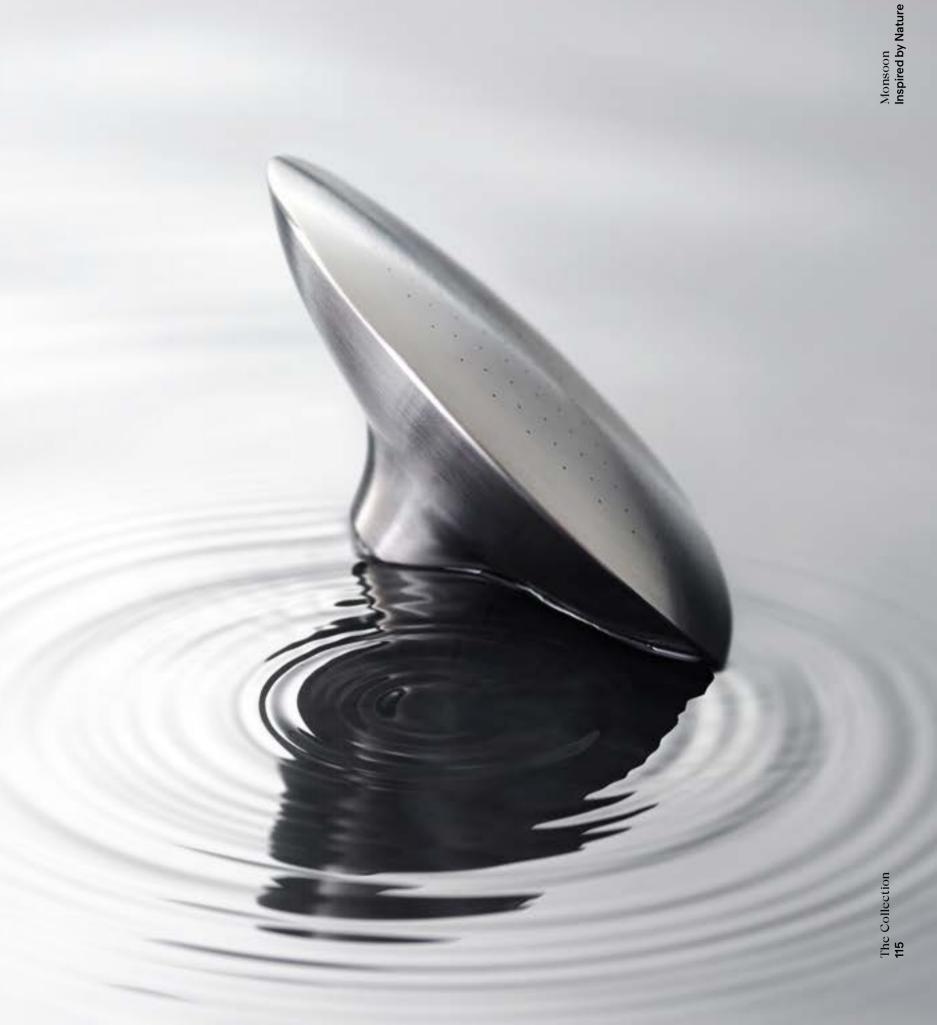

### Monsoon

Immerse yourself in nature

Reassuring

### Solidness

A functional artistic sculpture that embodies Sussex's design and craftsmanship using our highest-quality material

Inspired by

# 

Perfect for any space where the natural environment is a focus, Monsoon will blur the lines between out and in

### Outdoor/Indoor Showers

Monsoon combines aesthetic excellence and durability. Made from the very toughest 316 marine grade stainless steel, the range sets the new standard in Australian showers.

1. Horizontal Shower 3 star, 8.5 litres/min  $\Diamond$ 