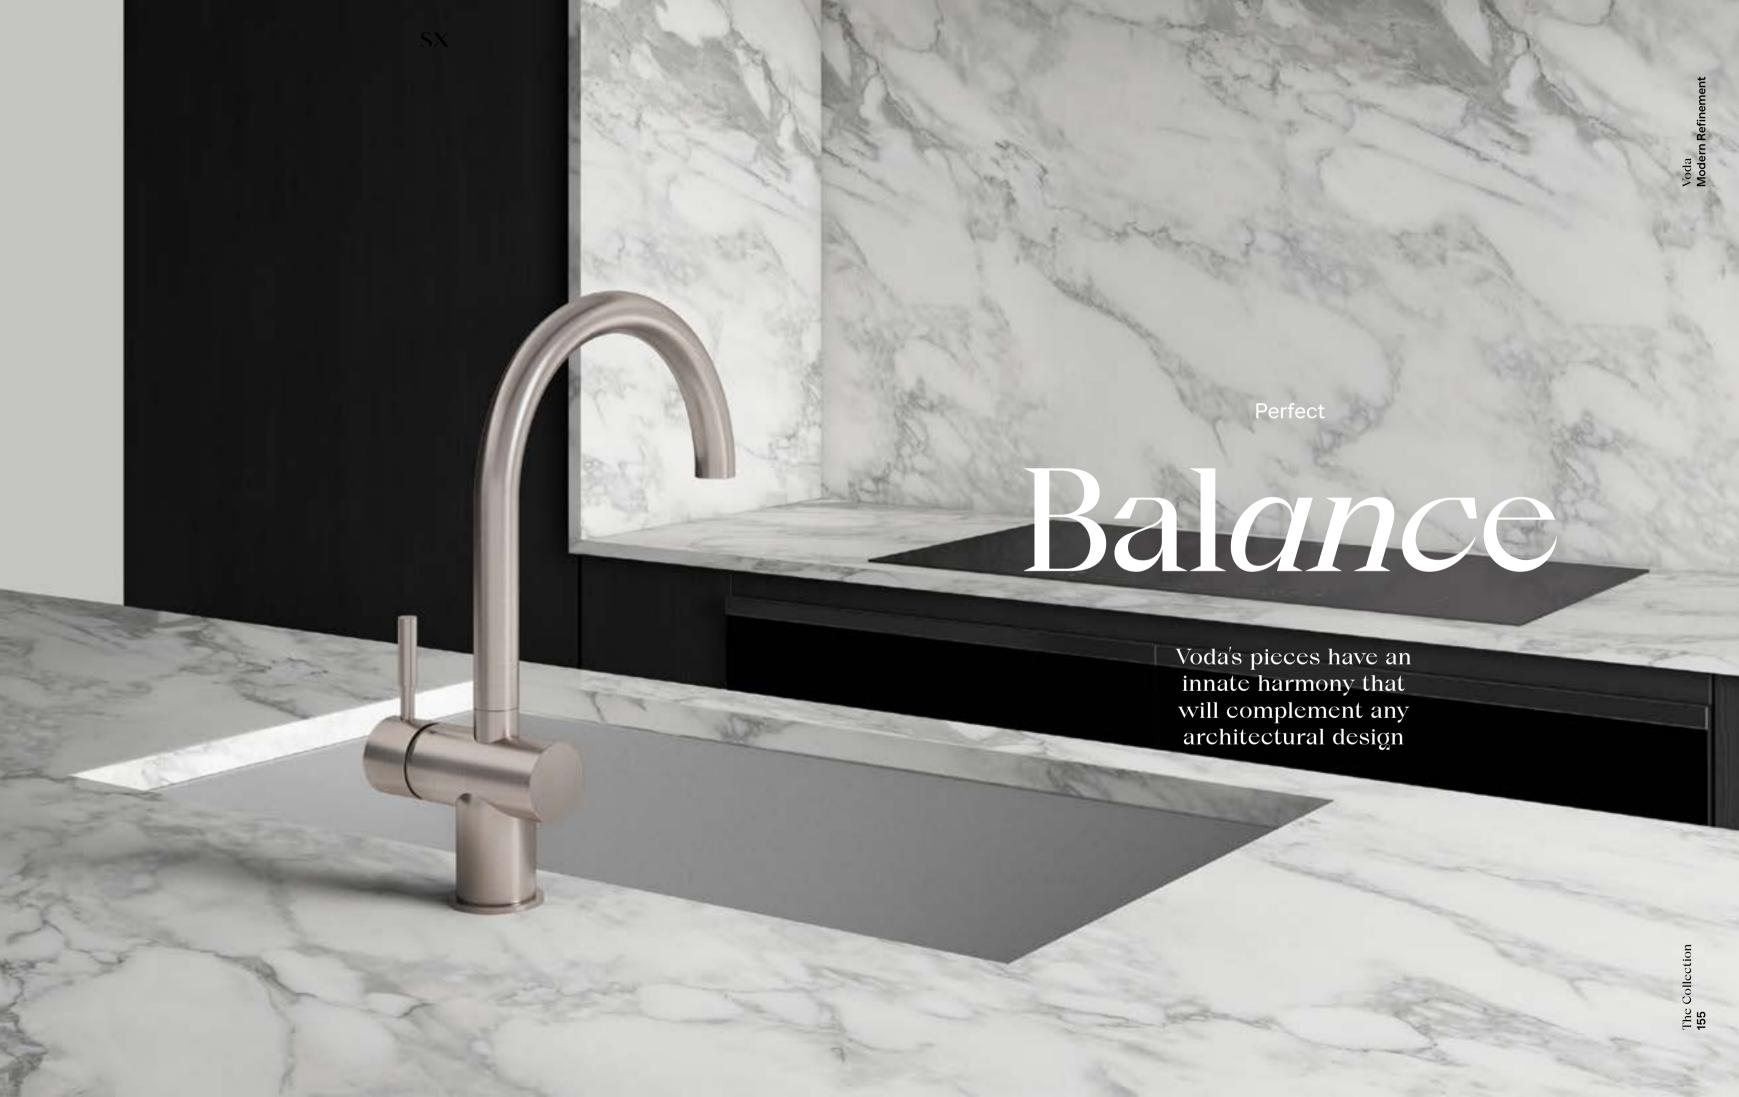

### Voal

Modernist style with a minimalist touch sophistication

Modern

## Refinement

The classic geometry and clean finishes weave together industrial modern style with simple and purposeful design

**Modern** 

Voda celebrates pure aesthetic through its eye-pleasing geometric lines and the visual harmony of its shapes

### Mixers

Voda mixers combine a geometric design with a practical handle. The result is the perfect balance of form and function for your kitchen or bathroom.

1. Sink Mixer With Pull Out 4 star, 6.5 litres/min  $\Diamond$ 