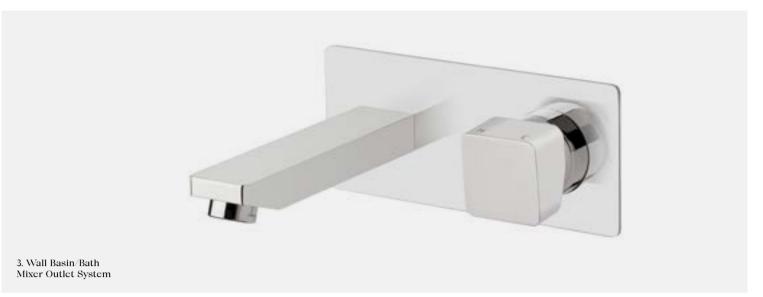

RH and LH models available 3 star, 8.5 litres/min (hand shower)  $\Diamond$ 

CBMS150RH CBMS200RH 2. Shower Mixer System 3 star, 8.5 litres/min (hand shower)  $\Diamond$ 

— CSMS

3. Wall Basin/Bath Mixer Outlet System RH and LH models available

5 star, 5 litres/min 🛇

CWBMS150RH CWBMS200RH

Non-restricted model

CMOS150RH CMOS200RH

4. Dual Mixer System

CDMS

5. Wall Basin/Bath Hostess System RH and LH models available

5 star, 5 litres/min 🛇