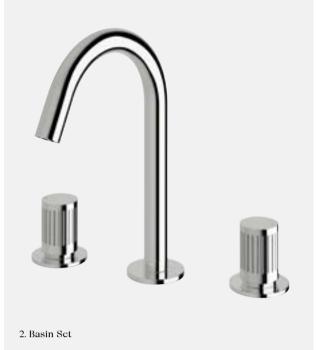

5. Basin Sink High Set 5 star, 5 litres/min  $\Diamond$ 

RBSHS

6. Basin Set 5 star, 5 litres/min 🛇

RBS

7. Basin Sink High Outlet 5 star, 5 litres/min  $\Diamond$ 

**RBSHO** 

8. Wall Basin/Bath Set 5 star, 5.5 litres/min 🛇