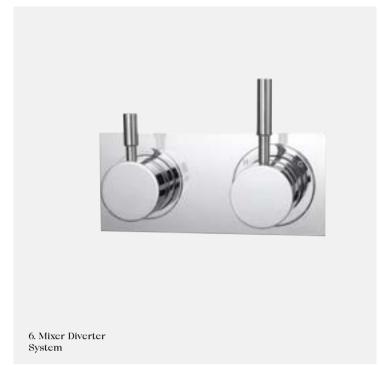

CWBHS150RH CWBHS200RH

Non-restricted model

CBHS150RH CBHS200RH

6. Mixer Diverter System RH and LH models available

\_\_ CMDSRH

Calibre Extended Basin Mixer

Calibre Wall Mixer

— LIVING BRUSHED BRASS