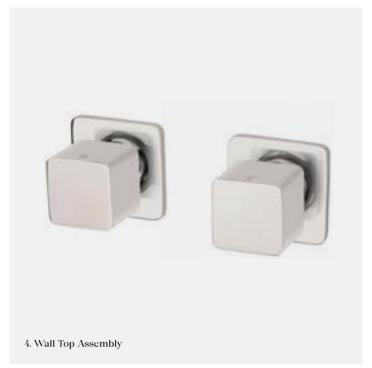

300mm Arm Model CVSH300 500mm Arm Model CVSH500 2. Twin Rail Shower With Oval Head

Bottom inlet only available 3 star, 8 litres/min  $\Diamond$ 

CTRS

3. Horizontal Shower 3 star, 8.5 litres/min ◊

CHSH

4. Wall Basin/Bath Outlet 5 star, 5 litres/min ◊

CWBO175 CWBO225

Non-restricted model

CBO175 CBO225

5. Wall Top Assembly

CWTA

6. Wall Basin/Bath Set 5 star, 5 litres/min ◊

CWBS175 CWBS225

Non-restricted model