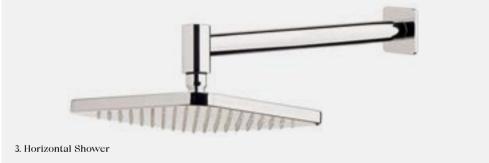

300mm Arm Model CVSH300 500mm Arm Model CVSH500 2. Twin Rail Shower With Oval Head

Bottom inlet only available 3 star, 8 litres/min  $\Diamond$ 

CTRS

3. Horizontal Shower 3 star, 8.5 litres/min ◊

CHSH

4. Wall Basin/Bath Outlet 5 star, 5 litres/min ◊