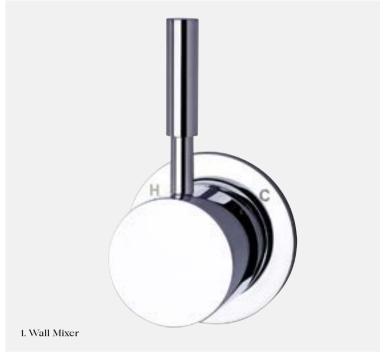

CEBM

2. Basin Mixer 5 star, 5 litres/min ◊

3. Wall Mixer

— CBM

3. Wall Mixer

—
CWM

4. Diverter

—
CDIV