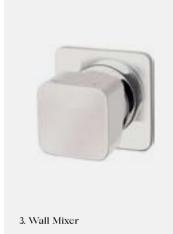

CEBM

2. Basin Mixer 5 star, 5 litres/min ◊

3. Wall Mixer

— CBM

3. Wall Mixer

—
CWM

4. Diverter

—
CDIV