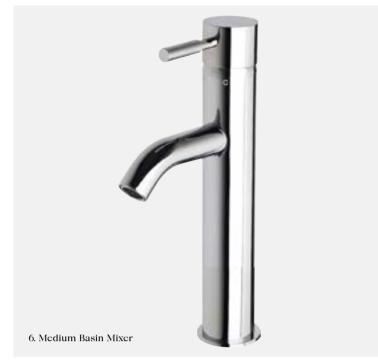

— VSM

5. Extended Basin Mixer 4 star, 7.5 litres/min ◊

VEBM VEBM120 6. Medium Basin Mixer 4 star, 7.5 litres/min ◊

VMBM VMBM120

7. Basin Mixer 4 star, 7.5 litres/min  $\Diamond$ 

— VBM

1. Wall Mixer

\_\_ VWM