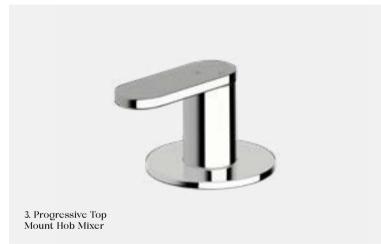

DSPMSPOS

2. Progressive Wall Mixer

— DPWM

3. Progressive Top Mount Hob Mixer

— DPTMHM

Showers

The shower heads and accessories celebrate the relaxed rounded form of Duet. Its well-proportioned aesthetic is a beautiful example of perfected Sussex design.