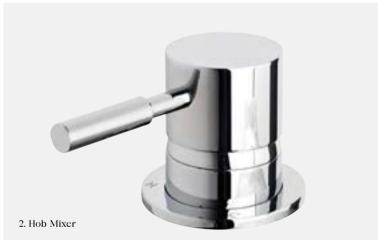

CEBM

2. Basin Mixer 5 star, 5 litres/min ◊

3. Wall Mixer

— CBM

3. Wall Mixer

—
CWM

4. Diverter

—
CDIV