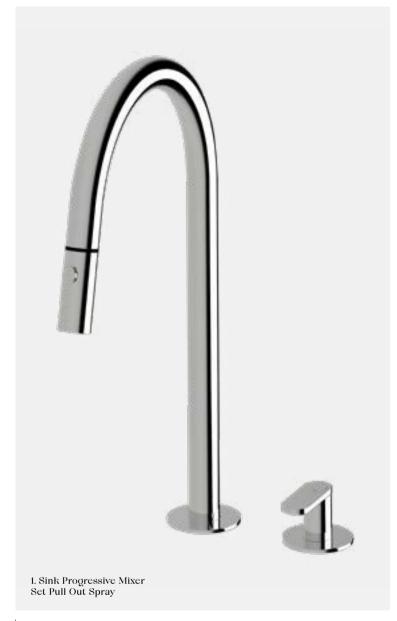

Duet mixers bring the collection's versatile form and unity to any contemporary bathroom design. The balanced curves of the mixers accentuate their straightforward functionality.

1. Sink Progressive Mixer Set Pull Out Spray 5 star, 5.5 litres/min ◊

DSPMSPOS

2. Progressive Wall Mixer

— DPWM

3. Progressive Top Mount Hob Mixer

— DPTMHM

Showers

The shower heads and accessories celebrate the relaxed rounded form of Duet. Its well-proportioned aesthetic is a beautiful example of perfected Sussex design.