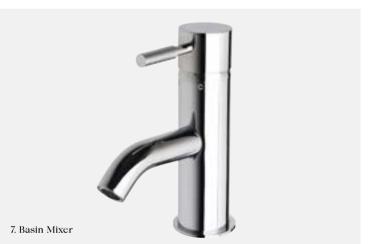

— VSM

5. Extended Basin Mixer 4 star, 7.5 litres/min ◊

VEBM VEBM120 6. Medium Basin Mixer 4 star, 7.5 litres/min ◊

VMBM VMBM120

7. Basin Mixer 4 star, 7.5 litres/min  $\Diamond$ 

— VBM

1. Wall Mixer

\_\_ VWM