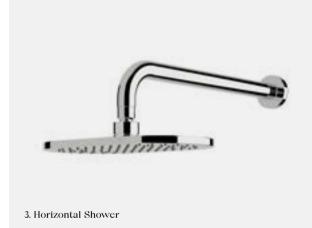

300mm Arm Model CVSH300 500mm Arm Model CVSH500 2. Twin Rail Shower With Oval Head

Bottom inlet only available 3 star, 8 litres/min  $\Diamond$ 

CTRS

3. Horizontal Shower 3 star, 8.5 litres/min ◊

CHSH

4. Wall Basin/Bath Outlet 5 star, 5 litres/min ◊