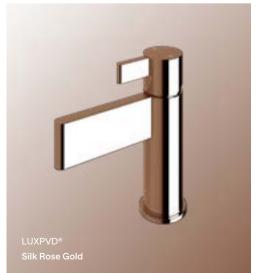

### Living

Sussex living finishes are raw (unsealed) metal surfaces that are designed to tarnish and patina in an inconsistent manner over time.

Time influences how this finish appears, and it can often darken to a rustic appearance.

### Paint

Sussex painted finishes are similar to automotive paints that are designed to be wearable, durable and easy to clean.

When treated well and with regular maintenance, painted finishes can last for many years.

### Stainless Steel

316 Marine-grade Stainless Steel is an unsealed, robust material designed for outdoor use, providing many years of usage in a wide range of environments.

As with any Stainless Steel products, exposure to hard water and/or coastal environments can cause "tea-staining" (surface discolouration).

# LUXPVD®























LUXPVD®

Brushed Oyster Nickel

# Living

# Designen Finis*hes*

# Paint

























Paint Matt Yellow

# Electroplated

























# 



Introducing

# Calibre

Inspired by the sleek lines and shapes found in contemporary architecture

beautifully bold Absolute

# Precision

We've been able to harness the power of our recycled brass to create the solid foundation for Calibre that will endure any level of use



Calibre tapsets, showers and outlets integrate with the range and share its modern aesthetic. A range of options means there's a perfect piece for your design.















The distinctive Calibre spout includes an elongated aerator. The spout's design is reflected in the simple lever handles, which add easy functionality to this popular mixer.