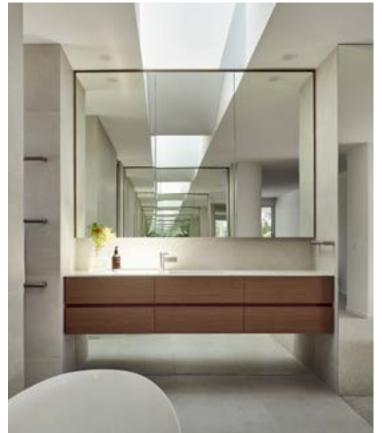

. All feature the Sussex Masterfit system for ease of installation and a beautiful result.

1. Bath Mixer System With Hand Shower

RH and LH models available 3 star, 8.5 litres/min (hand shower)  $\Diamond$ 

CBMS150RH CBMS200RH 2. Shower Mixer System 3 star, 8.5 litres/min (hand shower)  $\Diamond$ 

— CSMS









3. Wall Basin/Bath Mixer Outlet System RH and LH models available

5 star, 5 litres/min 🛇

CWBMS150RH CWBMS200RH

Non-restricted model

CMOS150RH CMOS200RH

4. Dual Mixer System

CDMS

5. Wall Basin/Bath Hostess System RH and LH models available

5 star, 5 litres/min 🛇

CWBHS150RH CWBHS200RH

Non-restricted model

CBHS150RH CBHS200RH

6. Mixer Diverter System RH and LH models available

\_\_ CMDSRH



Calibre Extended Basin Mixer



Calibre Wall Mixer

— LIVING BRUSHED BRASS



Calibre Basin Mixer

— BRUSHED NICKEL



Unified by purity of form and strong elegant lines.

Calibre Shower Mixer System — PURE GOLD



# HOUINALY

Even as new technologies are employed, the human touch remains critical

Our internal foundry is a key component in guaranteeing both the excellence of our manufacturing process and our commitment to long-term sustainability.

From the reused scraps to the ability to ensure the highest levels of purity, our process is a totally closed loop in the hands of our specialised foundrymen. With this rigorous process, we've been able to recycle our brass and create ethical, high-quality products. This method is integral to how we manufacture. It keeps our traditions alive and ensures nothing to goes to waste.

"It's a unique experience to have compl