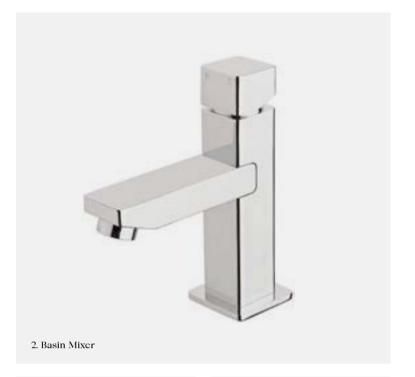

The distinctive Calibre spout includes an elongated aerator. The spout's design is reflected in the simple lever handles, which add easy functionality to this popular mixer.

1. Extended Basin Mixer 5 star, 5 litres/min ◊

CEBM

2. Basin Mixer 5 star, 5 litres/min ◊

3. Wall Mixer

— CBM

3. Wall Mixer

—
CWM

4. Diverter

—
CDIV