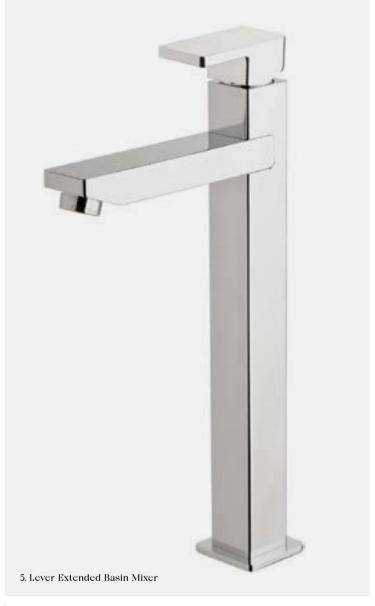

5. Lever Extended Basin Mixer 6 star, 3 litres/min  $\Diamond$ 

BLEBM85 BLEBM125 6. Lever Basin Mixer 6 star, 3 litres/min ◊

— BLBM

7. Lever Wall Mixer

— BLWM

Suba tapsets, showers and outlets all feature the Suba signature square profiles with rounded corners. The stylish design and pleasing proportions suit minimalist settings.