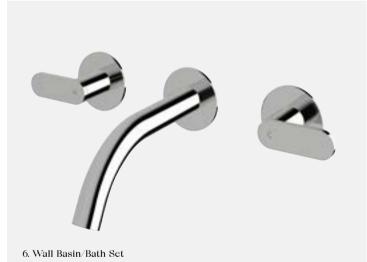

CWBO175 CWBO225

Non-restricted model

CBO175 CBO225

5. Wall Top Assembly

CWTA

6. Wall Basin/Bath Set 5 star, 5 litres/min ◊

CWBS175 CWBS225

Non-restricted model