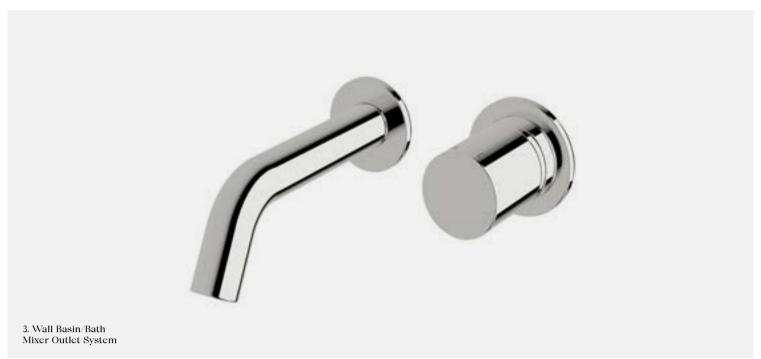

300mm Arm Model CVSH300 500mm Arm Model CVSH500 2. Twin Rail Shower With Oval Head

Bottom inlet only available 3 star, 8 litres/min  $\Diamond$ 

CTRS

3. Horizontal Shower 3 star, 8.5 litres/min ◊

CHSH

4. Wall Basin/Bath Outlet 5 star, 5 litres/min ◊

CWBO175 CWBO225

Non-restricted model

CBO175 CBO225

5. Wall Top Assembly

CWTA

6. Wall Basin/Bath Set 5 star, 5 litres/min ◊

CWBS175 CWBS225

Non-restricted model