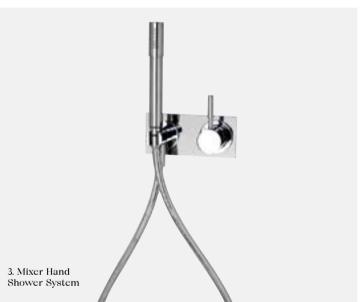

VSMS

2. Shower Mixer Diverter System

RH and LH models available

3 star, 8.5 litres/min (hand shower) ◊

\_\_ VSDSRH

3. Mixer Hand Shower System

RH and LH models available 3 star, 8.5 litres/min (hand shower)  $\Diamond$ 

VMHSSRH

RH and LH models available 3 star, 8 litres/min (hand shower)  $\Diamond$ 

VBMS160RH VBMS200RH VBMS250RH 5. Bath Mixer Diverter System With Hand Shower

RH and LH models available 3 star, 8.5 litres/min (hand shower)  $\lozenge$ 