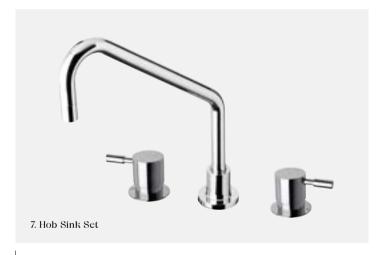

5. Horizontal Shower

180mm and 250mm Head available 3 star, 8.5 litres/min 🛇

VHSH180 VHSH250

6. Wall Sink Set

Curved and square models available

3 star, 8 litres/min

\_\_ VWSS VWSISC **VWSISQ** 

7. Hob Sink Set 3 star, 8 litres/min