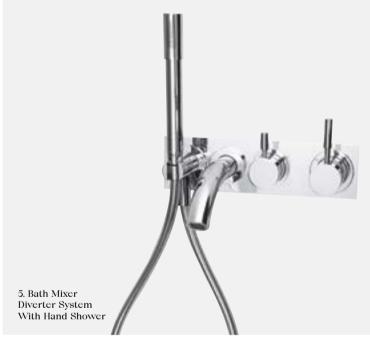

6 star, 3 litres/min 🛇

BWBMS160RH BWBMS210RH

Non-restricted model

BMOS160RH BMOS210RH

4. Dual Mixer System

BDMS

5. Mixer Diverter System RH and LH models available

— BMDSRH