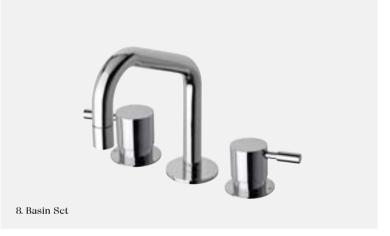

loor Mount Basin Mixer 5 star, 5.5 litres/min  $\Diamond$ 

VFMBMCT + SXFMMIK (Install Kit)

4. Floor Mount Mixer

— VFMT VFMT200T VFMT250T

+ SXFMMIK (Install Kit)













The Voda tapsets, shower heads and outlets combine stylish curves with effortless functionality. The elements on each piece are proportional in size.

1. Twin Rail Shower Top or Bottom inlet available 3 star, 8 litres/min  $\Diamond$ 

VTRS

2. Hand Shower Holder Supply Post Set 3 star, 8.5 litres/min  $\Diamond$ 

VXHSSPS

3. Rail Shower With Hand Held 3 star, 8.5 litres/min 🛇

— VRS

4. Vertical Shower 3 star, 8.5 litres/min  $\Diamond$ 

— 300mm Arm Model VVSH3-180 VVSH3-250 500mm Arm Model VVSH5-180 VVSH5-250

5. Horizontal Shower

180mm and 250mm Head available 3 star, 8.5 litres/min 🛇

VHSH180 VHSH250









6. Wall Sink Set

Curved and square models available

3 star, 8 litres/min

\_\_ VWSS VWSISC **VWSISQ** 

7. Hob Sink Set 3 star, 8 litres/min

VHSS

Image: Jessie Prince

8. Basin Set

Curved and square models available 5 star, 5 litres/min

VBS **VBSC** VBSQ









7. Wall Basin/Bath Outlet 5 star, 5 litres/min  $\Diamond$ 

VWB160 VWB200 VWB250

Non-restricted model

— VBAO160 VBAO200 VBAO250

8. Wall Sink Outlet 3 star, 8 litres/min  $\Diamond$ 

VWSO

9. Wall Basin/Bath Set 5 star, 5 litres/min ◊

VWBS160 VWBS200 VWBS250

Non-restricted model

VBAS160 VBAS200 VBAS250

10. Wall Top Assembly

VWTA







### Mixer Systems

Voda brings a sense of sophisticated simplicity to our mixer systems. All feature the Sussex Masterfit system for ease of installation and a beautiful result.

1.