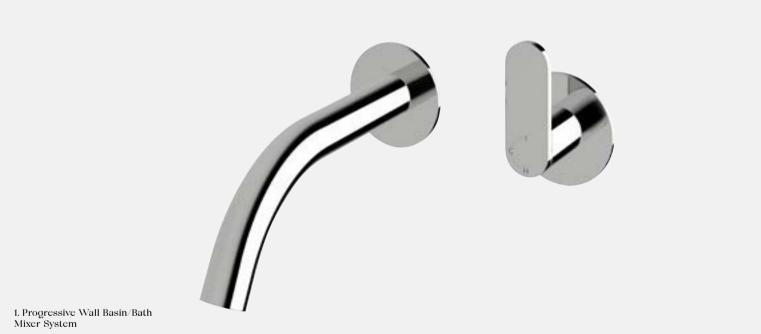

Duet mixers bring the collection's versatile form and unity to any contemporary bathroom design. The balanced curves of the mixers accentuate their straightforward functionality.

1. Sink Progressive Mixer Set Pull Out Spray 5 star, 5.5 litres/min ◊