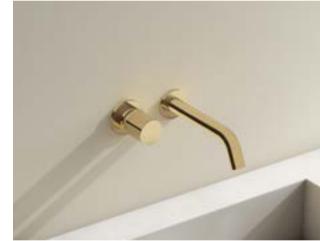

# Calibre

Inspired by the sleek lines and shapes found in contemporary architecture

beautifully bold Absolute

# Precision

We've been able to harness the power of our recycled brass to create the solid foundation for Calibre that will endure any level of use

Calibre tapsets, showers and outlets integrate with the range and share its modern aesthetic. A range of options means there's a perfect piece for your design.

The distinctive Calibre spout includes an elongated aerator. The spout's design is reflected in the simple lever handles, which add easy functionality to this popular mixer.

1. Extended Basin Mixer 5 star, 5 litres/min ◊