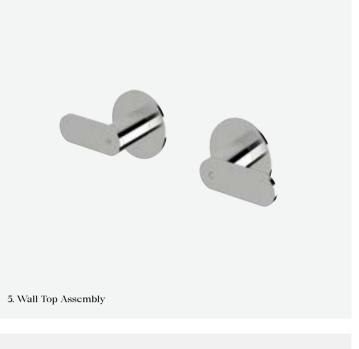

CWBO175 CWBO225

Non-restricted model

CBO175 CBO225

5. Wall Top Assembly

CWTA

6. Wall Basin/Bath Set 5 star, 5 litres/min ◊

CWBS175 CWBS225

Non-restricted model