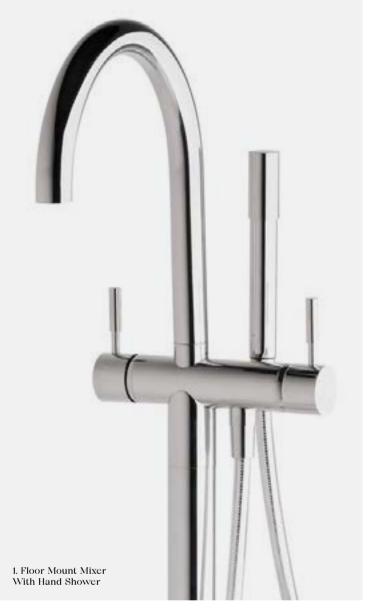

# Floor Mount Mixers

The distinctive Calibre spout includes an elongated aerator. The spout's design is reflected in the simple lever handles, which add easy functionality to this popular mixer.

5. Floor Mount Mixer With Hand Shower 3 star, 8.5 litres/min (hand shower)  $\Diamond$ 

CFMHST + SXFMMIK (Install Kit)

6. Floor Mount Mixer Straight

CFMST + SXFMMIK (Install Kit)

7. Floor Mount Basin Mixer Straight 5 star, 5 litres/min ◊

CFMBMST + SXFMMIK (Install Kit)

1. Vertical Shower With Oval Head