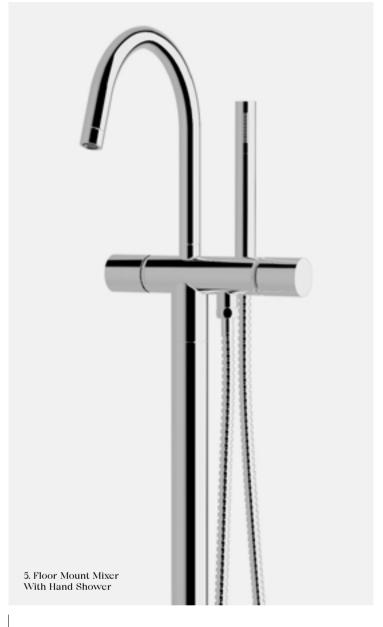

CFMHST + SXFMMIK (Install Kit)

6. Floor Mount Mixer Straight

CFMST + SXFMMIK (Install Kit)

7. Floor Mount Basin Mixer Straight 5 star, 5 litres/min ◊

CFMBMST + SXFMMIK (Install Kit)

1. Vertical Shower With Oval Head