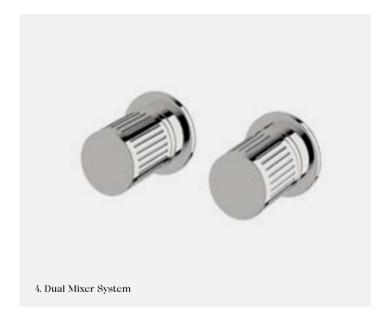

5 star, 5 litres/min 🛇

CWBMS150RH CWBMS200RH

Non-restricted model

CMOS150RH CMOS200RH

4. Dual Mixer System

CDMS

5. Wall Basin/Bath Hostess System RH and LH models available

5 star, 5 litres/min 🛇