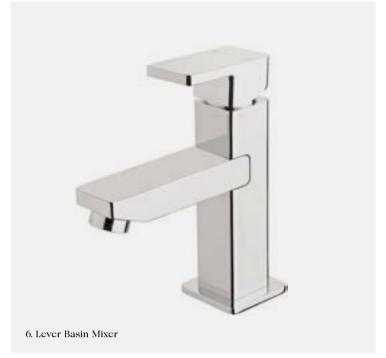

5. Lever Extended Basin Mixer 6 star, 3 litres/min  $\Diamond$ 

BLEBM85 BLEBM125 6. Lever Basin Mixer 6 star, 3 litres/min ◊

— BLBM

7. Lever Wall Mixer

— BLWM

Suba tapsets, showers and outlets all feature the Suba signature square profiles with rounded corners. The stylish design and pleasing proportions suit minimalist settings.