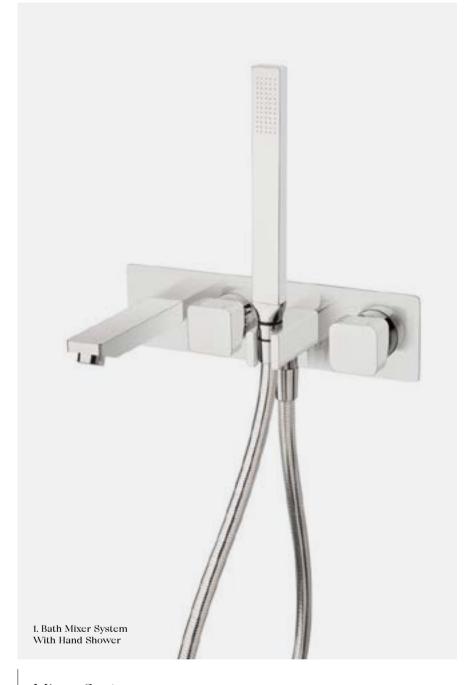

# Mixer & Hostess Systems

Calibre mixer and hostess systems work in synergy with the entire Calibre collection. All feature the Sussex Masterfit system for ease of installation and a beautiful result.

1. Bath Mixer System With Hand Shower

RH and LH models available 3 star, 8.5 litres/min (hand shower)  $\Diamond$ 

CBMS150RH CBMS200RH 2. Shower Mixer System 3 star, 8.5 litres/min (hand shower)  $\Diamond$ 

— CSMS

3. Wall Basin/Bath Mixer Outlet System RH and LH models available