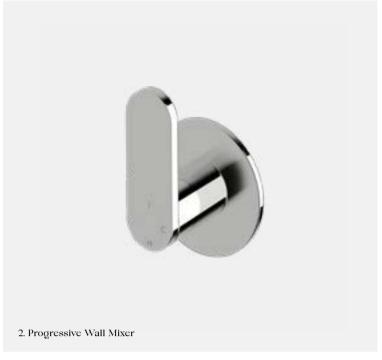

DSPMSPOS

2. Progressive Wall Mixer

— DPWM

3. Progressive Top Mount Hob Mixer

— DPTMHM

Showers

The shower heads and accessories celebrate the relaxed rounded form of Duet. Its well-proportioned aesthetic is a beautiful example of perfected Sussex design.