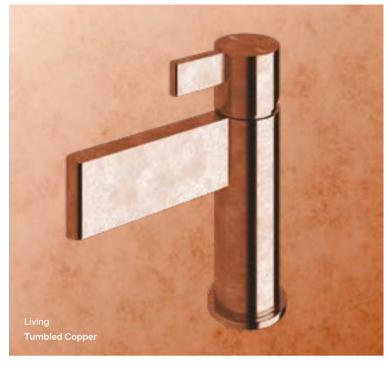

### Living

Sussex living finishes are raw (unsealed) metal surfaces that are designed to tarnish and patina in an inconsistent manner over time.

Time influences how this finish appears, and it can often darken to a rustic appearance.