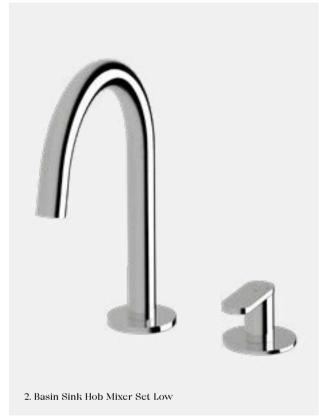

1. Basin Sink Hob Mixer Set 5 star, 5 litres/min ◊

RBSHMS

2. Basin Mixer 5 star, 5 litres/min ◊

— RBM

3. Wall Mixer

— RWM 4. Hob Mixer

—
RHM