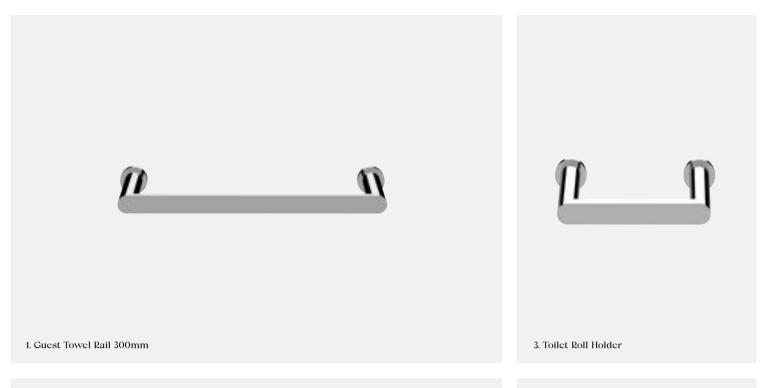

DPWBMS165

5 star, 5 litres/min 🛇

DPWBMS200

Non-restricted model

DPBMS165 DPBMS200

| Accessories                                                                                                                                                                        |                      |
|------------------------------------------------------------------------------------------------------------------------------------------------------------------------------------|----------------------|
| Enjoy Duet's rounded, balanced curves throughout your entire bathroom with the Duet range of accessories. They can complement the design or become moments of considered contrast. |                      |
| 1. Guest Towel Rail 300mm                                                                                                                                                          | 3. Toilet Roll Holde |
| <br>DGTR300                                                                                                                                                                        | DTRH                 |
| 2. Towel Rail 600mm                                                                                                                                                                | 4. Robe Hook         |
| <br>DTR600                                                                                                                                                                         | DRH                  |
|                                                                                                                                                                                    |                      |