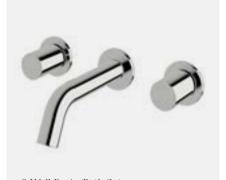

CWBO175 CWBO225

Non-restricted model

CBO175 CBO225

5. Wall Top Assembly

CWTA

6. Wall Basin/Bath Set 5 star, 5 litres/min ◊

CWBS175 CWBS225

Non-restricted model