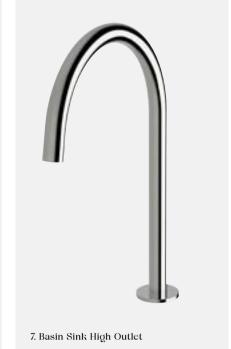

5. Basin Sink High Set 5 star, 5 litres/min  $\Diamond$ 

RBSHS

6. Basin Set 5 star, 5 litres/min 🛇

RBS

7. Basin Sink High Outlet 5 star, 5 litres/min  $\Diamond$ 

**RBSHO** 

8. Wall Basin/Bath Set 5 star, 5.5 litres/min 🛇