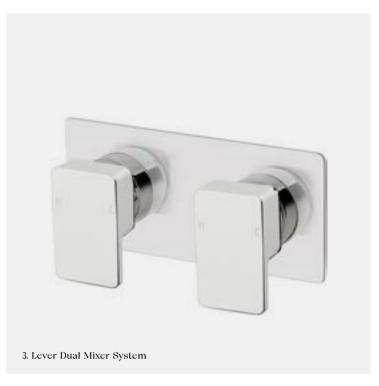

6 star, 3 litres/min 🛇

BWBMS160RH BWBMS210RH

Non-restricted model

BMOS160RH BMOS210RH

4. Dual Mixer System

BDMS

5. Mixer Diverter System RH and LH models available

— BMDSRH