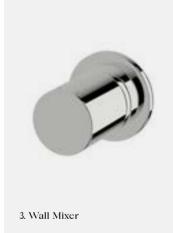

1. Basin Sink Hob Mixer Set 5 star, 5 litres/min ◊

RBSHMS

2. Basin Mixer 5 star, 5 litres/min ◊

— RBM

3. Wall Mixer

— RWM 4. Hob Mixer

—
RHM