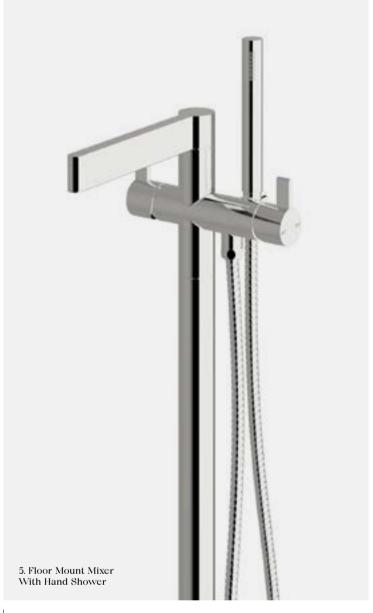

# Floor Mount Mixers

The distinctive Calibre spout includes an elongated aerator. The spout's design is reflected in the simple lever handles, which add easy functionality to this popular mixer.

5. Floor Mount Mixer With Hand Shower 3 star, 8.5 litres/min (hand shower)  $\Diamond$ 

CFMHST + SXFMMIK (Install Kit)

6. Floor Mount Mixer Straight

CFMST + SXFMMIK (Install Kit)

7. Floor Mount Basin Mixer Straight 5 star, 5 litres/min ◊

CFMBMST + SXFMMIK (Install Kit)

1. Vertical Shower With Oval Head