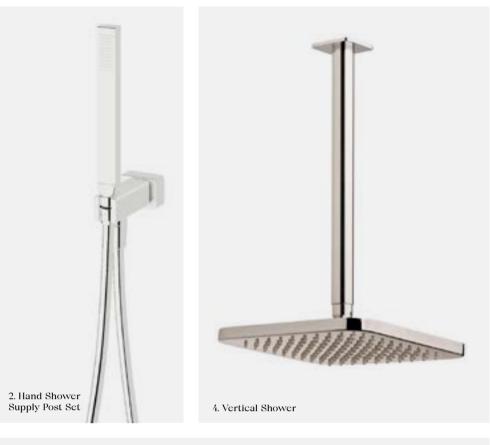

1. Twin Rail Shower

Top or Bottom inlet available 3 star, 8 litres/min ◊

BTRS

2. Hand Shower Supply Post Set

3 star, 9 litres/min  $\Diamond$ 

BHSSPS

3. Horizontal Shower 3 star, 8.5 litres/min ◊

BHSH220

4. Vertical Shower 3 star, 8.5 litres/min ◊

300mm Arm Model BVSH3-220 500mm Arm Model BVSH5-220

4. Wall Top Assembly

BWTA

5. Wall Basin/Bath Outlet 6 star, 3 litres/min ◊

BWBO160 BWBO210

Non-restricted model