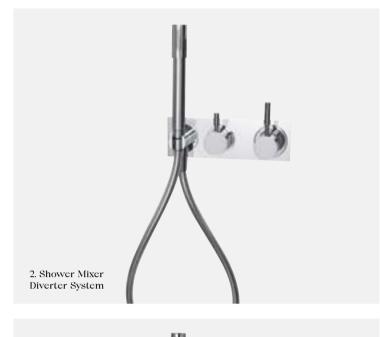

CWBHS150RH CWBHS200RH

Non-restricted model

CBHS150RH CBHS200RH

6. Mixer Diverter System RH and LH models available

\_\_ CMDSRH

Calibre Extended Basin Mixer

Calibre Wall Mixer

— LIVING BRUSHED BRASS