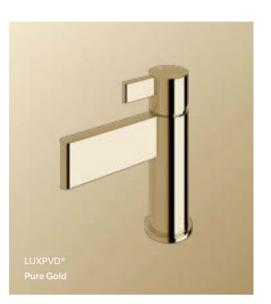

clean.

### Living

Sussex living finishes are raw (unsealed) metal surfaces that are designed to tarnish and patina in an inconsistent manner over time.

Time influences how this finish appears, and it can often darken to a rustic appearance.

### Paint

Sussex painted finishes are similar to automotive paints that are designed to be wearable, durable and easy to clean.

When treated well and with regular maintenance, painted finishes can last for many years.

### Stainless Steel

316 Marine-grade Stainless Steel is an unsealed, robust material designed for outdoor use, providing many years of usage in a wide range of environments.

As with any Stainless Steel products, exposure to hard water and/or coastal environments can cause "tea-staining" (surface discolouration).

# LUXPVD®























LUXPVD®

Brushed Oyster Nickel

# Living

# Designen Finis*hes*

# Paint

























Paint Matt Yellow

# Electroplated

























# 



Introducing

# Calibre

Inspired by the sleek lines and shapes found in contemporary architecture

beautifully bold Absolute

# Precision

We've been able to harness the power of our recycled brass to create the solid foundation for Calibre that will endure any level of use



Calibre tapsets, showers and outlets integrate with the range and share its modern aesthetic. A range of options means there's a perfect piece for your design.















The distinctive Calibre spout includes an elongated aerator. The spout's design is reflected in the simple lever handles, which add easy functionality to this popular