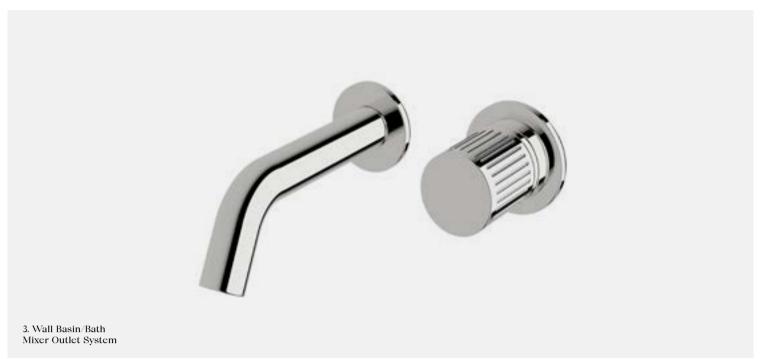

RH and LH models available 3 star, 8.5 litres/min (hand shower)  $\Diamond$ 

CBMS150RH CBMS200RH 2. Shower Mixer System 3 star, 8.5 litres/min (hand shower)  $\Diamond$ 

— CSMS

3. Wall Basin/Bath Mixer Outlet System RH and LH models available

5 star, 5 litres/min 🛇

CWBMS150RH CWBMS200RH

Non-restricted model

CMOS150RH CMOS200RH

4. Dual Mixer System

CDMS

5. Wall Basin/Bath Hostess System RH and LH models available

5 star, 5 litres/min 🛇