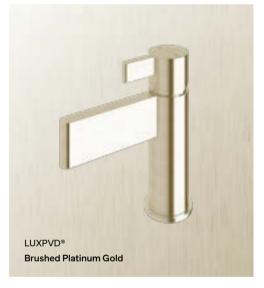

### Living

Sussex living finishes are raw (unsealed) metal surfaces that are designed to tarnish and patina in an inconsistent manner over time.

Time influences how this finish appears, and it can often darken to a rustic appearance.

### Paint

Sussex painted finishes are similar to automotive paints that are designed to be wearable, durable and easy to clean.

When treated well and with regular maintenance, painted finishes can last for many years.

### Stainless Steel

316 Marine-grade Stainless Steel is an unsealed, robust material designed for outdoor use, providing many years of usage in a wide range of environments.

As with any Stainless Steel products, exposure to hard water and/or coastal environments can cause "tea-staining" (surface discolouration).

# LUXPVD®























LUXPVD®

Brushed Oyster Nickel

# Living

# Designen Finis*hes*

# Paint

























Paint Matt Yellow

# Electroplated

























# 



Introducing

# Calibre

Inspired by the sleek lines and shapes found in contemporary architecture

beautifully bold Absolute

# Precision

We've been able to harness the power of our recycled brass to create the solid foundation for Calibre that will endure any level of use



Calibre tapsets, showers and outlets integrate with the range and share its modern aesthetic. A range of options means there's a perfect piece for your design.















The distinctive Calibre spout includes an elongated aerator. The spout's design is reflected in the simple lever handles, which add easy functionality to this popular mixer.