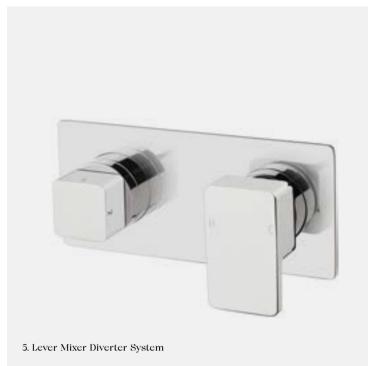

300mm Arm Model CVSH300 500mm Arm Model CVSH500 2. Twin Rail Shower With Oval Head

Bottom inlet only available 3 star, 8 litres/min  $\Diamond$ 

CTRS

3. Horizontal Shower 3 star, 8.5 litres/min ◊

CHSH

4. Wall Basin/Bath Outlet 5 star, 5 litres/min ◊

CWBO175 CWBO225

Non-restricted model

CBO175 CBO225

5. Wall Top Assembly

CWTA

6. Wall Basin/Bath Set 5 star, 5 litres/min ◊

CWBS175 CWBS225

Non-restricted model