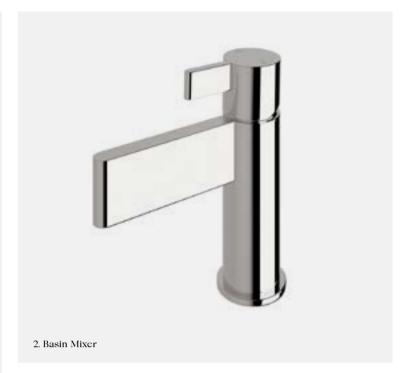

The distinctive Calibre spout includes an elongated aerator. The spout's design is reflected in the simple lever handles, which add easy functionality to this popular mixer.

1. Extended Basin Mixer 5 star, 5 litres/min ◊

CEBM

2. Basin Mixer 5 star, 5 litres/min ◊

3. Wall Mixer

— CBM

3. Wall Mixer

—
CWM

4. Diverter

—
CDIV