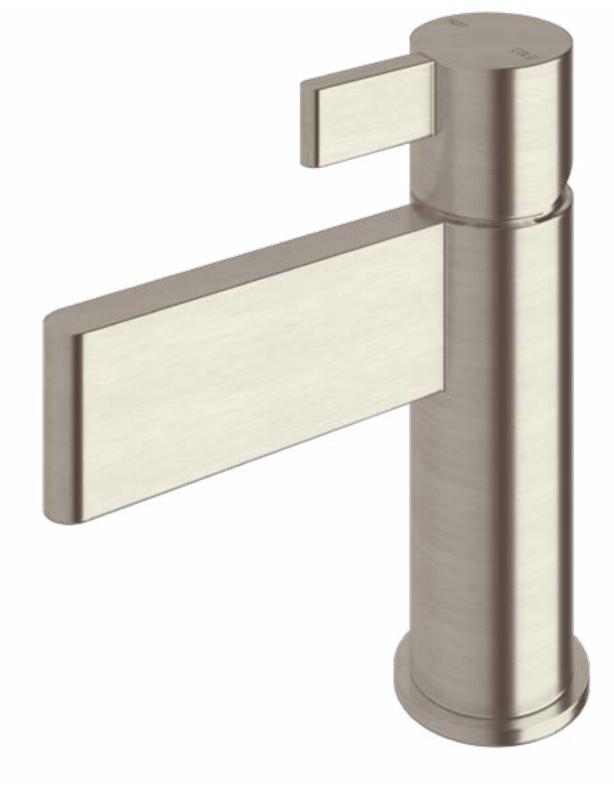

ving

Sussex living finishes are raw (unsealed) metal surfaces that are designed to tarnish and patina in an inconsistent manner over time.

Time influences how this finish appears, and it can often darken to a rustic appearance.

### Paint

Sussex painted finishes are similar to automotive paints that are designed to be wearable, durable and easy to clean.

When treated well and with regular maintenance, painted finishes can last for many years.

### Stainless Steel

316 Marine-grade Stainless Steel is an unsealed, robust material designed for outdoor use, providing many years of usage in a wide range of environments.

As with any Stainless Steel products, exposure to hard water and/or coastal environments can cause "tea-staining" (surface discolouration).

# LUXPVD®























LUXPVD®

Brushed Oyster Nickel

# Living

# Designen Finis*hes*

# Paint

























Paint Matt Yellow

# Electroplated

























# 



Introducing

# Calibre

Inspired by the sleek lines and shapes found in contemporary architecture

beautifully bold Absolute

# Precision

We've been able to harness the power of our recycled brass to create the solid foundation for Calibre that will endure any level of use



Calibre tapsets, showers and outlets integrate with the range and share its modern aesthetic. A range of options means there's a perfect piece for your design.















The distinctive Calibre spout includes an elongated aerator. The spout's design is reflected in the simple lever handles, which add easy functionality to this popular mixer.

1. Ext