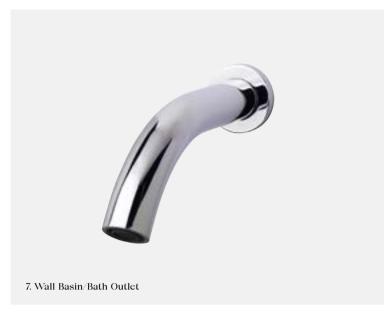

300mm Arm Model CVSH300 500mm Arm Model CVSH500 2. Twin Rail Shower With Oval Head

Bottom inlet only available 3 star, 8 litres/min  $\Diamond$ 

CTRS

3. Horizontal Shower 3 star, 8.5 litres/min ◊

CHSH

4. Wall Basin/Bath Outlet 5 star, 5 litres/min ◊

CWBO175 CWBO225

Non-restricted model

CBO175 CBO225

5. Wall Top Assembly

CWTA

6. Wall Basin/Bath Set 5 star, 5 litres/min ◊

CWBS175 CWBS225

Non-restricted model