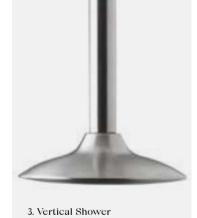

### Outdoor/Indoor Showers

Monsoon combines aesthetic excellence and durability. Made from the very toughest 316 marine grade stainless steel, the range sets the new standard in Australian showers.

1. Horizontal Shower 3 star, 8.5 litres/min  $\Diamond$ 

MSHAHSS

2. Shower Rose 3 star, 8.5 litres/min ◊

— MSHR2SS 3. Vertical Shower 3 star, 8.5 litres/min △ 300mm or 600mm Arm available

MSHAVSS3 MSHAVSS6 4. Wall Mixer

—
MWMSS

MSHM500SS

Column Shower Cold available 3 star, 8.5 litres/min  $\Diamond$ 