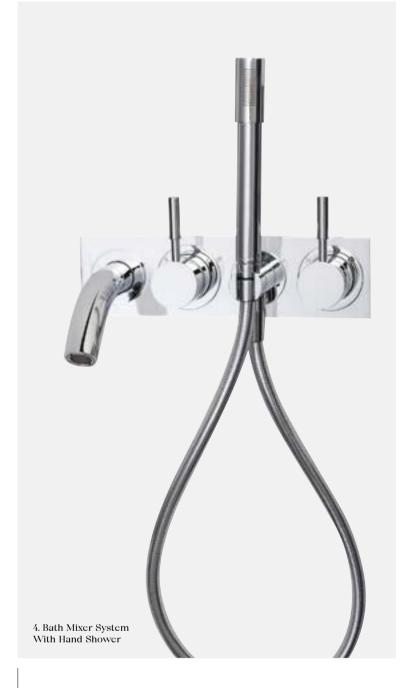

# Mixer & Hostess Systems

Calibre mixer and hostess systems work in synergy with the entire Calibre collection. All feature the Sussex Masterfit system for ease of installation and a beautiful result.

1. Bath Mixer System With Hand Shower

RH and LH models available 3 star, 8.5 litres/min (hand shower)  $\Diamond$ 

CBMS150RH CBMS200RH 2. Shower Mixer System 3 star, 8.5 litres/min (hand shower)  $\Diamond$ 

— CSMS

3. Wall Basin/Bath Mixer Outlet System RH and LH models available