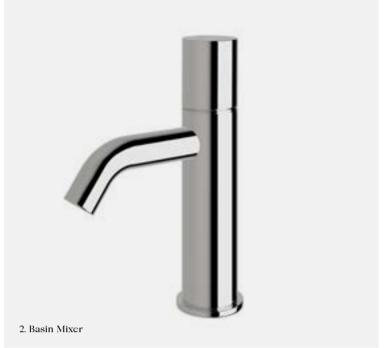

1. Basin Sink Hob Mixer Set 5 star, 5 litres/min ◊

RBSHMS

2. Basin Mixer 5 star, 5 litres/min ◊

— RBM

3. Wall Mixer

— RWM 4. Hob Mixer

—
RHM