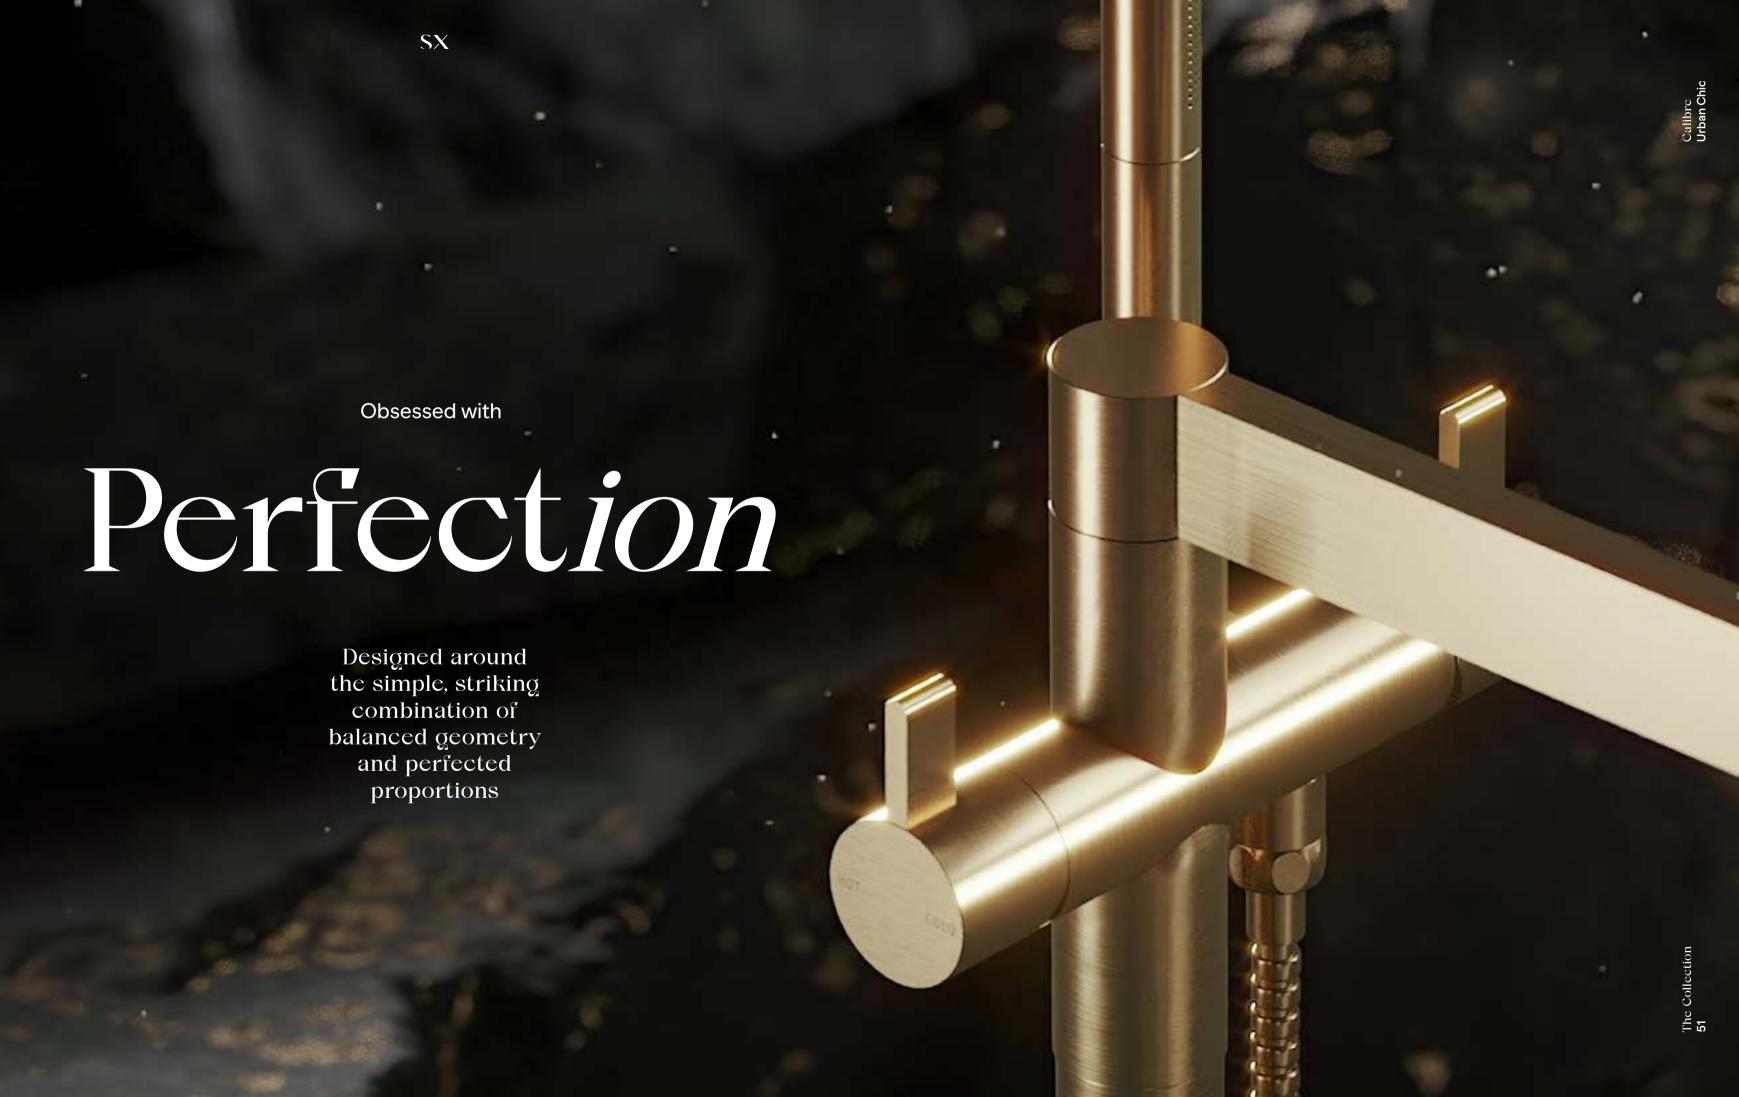

# Precision

We've been able to harness the power of our recycled brass to create the solid foundation for Calibre that will endure any level of use

Calibre tapsets, showers and outlets integrate with the range and share its modern aesthetic. A range of options means there's a perfect piece for your design.

The distinctive Calibre spout includes an elongated aerator. The spout's design is reflected in the simple lever handles, which add easy functionality to this popular mixer.

1. Extended Basin Mixer 5 star, 5 litres/min ◊