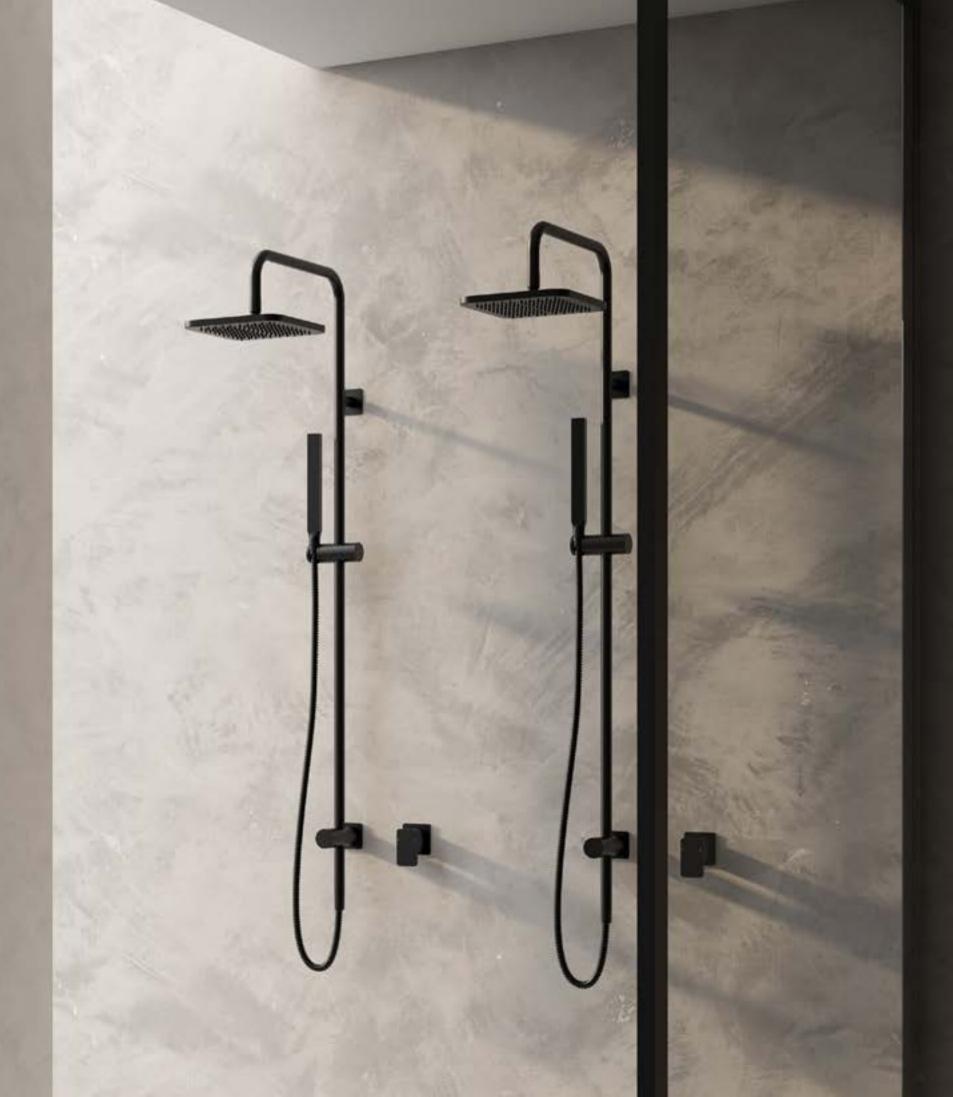

### Outdoor/Indoor Showers

Monsoon combines aesthetic excellence and durability. Made from the very toughest 316 marine grade stainless steel, the range sets the new standard in Australian showers.

1. Horizontal Shower 3 star, 8.5 litres/min  $\Diamond$ 

MSHAHSS

2. Shower Rose 3 star, 8.5 litres/min ◊

— MSHR2SS 3. Vertical Shower 3 star, 8.5 litres/min △ 300mm or 600mm Arm available

MSHAVSS3 MSHAVSS6 4. Wall Mixer

—
MWMSS

MSHM500SS

Column Shower Cold available 3 star, 8.5 litres/min  $\Diamond$ 

MSHM100SS

Image: John Downs

Monsoon Column Shower

Monsoon Column Shower

— 316 STAINLESS STEEL

Monsoon Column Shower Hot/Cold

— 316 STAINLESS STEEL