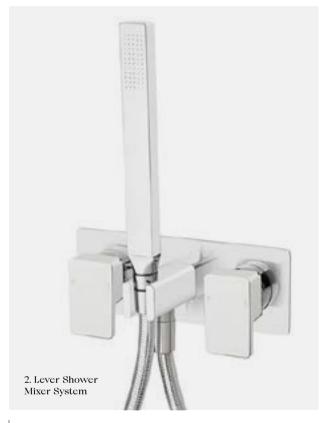

# Mixer & Hostess Systems

Calibre mixer and hostess systems work in synergy with the entire Calibre collection. All feature the Sussex Masterfit system for ease of installation and a beautiful result.

1. Bath Mixer System With Hand Shower

RH and LH models available 3 star, 8.5 litres/min (hand shower)  $\Diamond$ 

CBMS150RH CBMS200RH 2. Shower Mixer System 3 star, 8.5 litres/min (hand shower)  $\Diamond$ 

— CSMS

3. Wall Basin/Bath Mixer Outlet System RH and LH models available