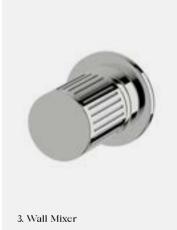

1. Basin Sink Hob Mixer Set 5 star, 5 litres/min ◊

RBSHMS

2. Basin Mixer 5 star, 5 litres/min ◊

— RBM

3. Wall Mixer

— RWM 4. Hob Mixer

—
RHM