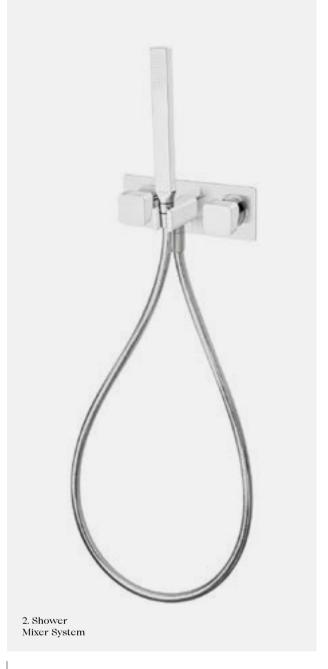

RH and LH models available 3 star, 8.5 litres/min (hand shower)  $\Diamond$ 

CBMS150RH CBMS200RH 2. Shower Mixer System 3 star, 8.5 litres/min (hand shower)  $\Diamond$ 

— CSMS

3. Wall Basin/Bath Mixer Outlet System RH and LH models available