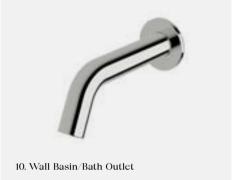

300mm Arm Model CVSH300 500mm Arm Model CVSH500 2. Twin Rail Shower With Oval Head

Bottom inlet only available 3 star, 8 litres/min  $\Diamond$ 

CTRS

3. Horizontal Shower 3 star, 8.5 litres/min ◊

CHSH

4. Wall Basin/Bath Outlet 5 star, 5 litres/min ◊