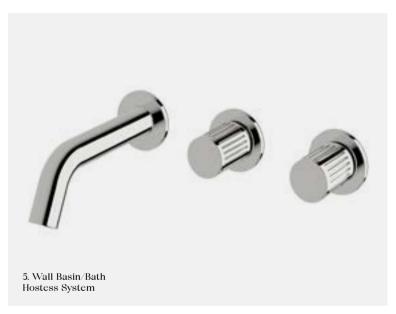

# Mixer & Hostess Systems

Calibre mixer and hostess systems work in synergy with the entire Calibre collection. All feature the Sussex Masterfit system for ease of installation and a beautiful result.

1. Bath Mixer System With Hand Shower

5 star, 5 litres/min 🛇

CWBMS150RH CWBMS200RH

Non-restricted model

CMOS150RH CMOS200RH

4. Dual Mixer System

CDMS

5. Wall Basin/Bath Hostess System RH and LH models available

5 star, 5 litres/min 🛇

CWBHS150RH CWBHS200RH

Non-restricted model

CBHS150RH CBHS200RH

6. Mixer Diverter System RH and LH models available

\_\_ CMDSRH

Calibre Extended Basin Mixer

Calibre Wall Mixer

— LIVING BRUSHED BRASS