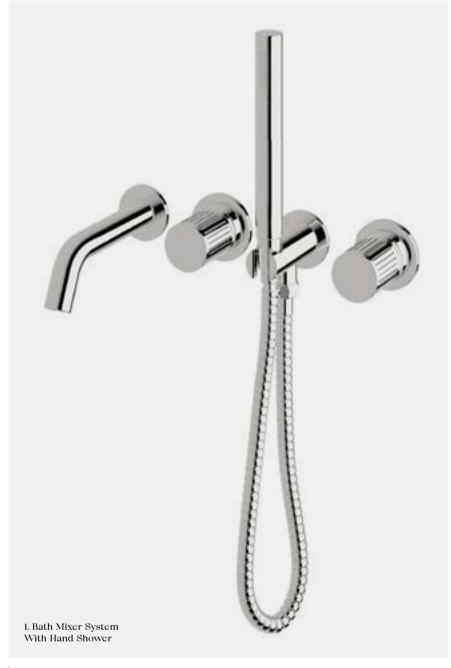

# Mixer & Hostess Systems

Calibre mixer and hostess systems work in synergy with the entire Calibre collection. All feature the Sussex Masterfit system for ease of installation and a beautiful result.

1. Bath Mixer System With Hand Shower

RH and LH models available 3 star, 8.5 litres/min (hand shower)  $\Diamond$ 

CBMS150RH CBMS200RH 2. Shower Mixer System 3 star, 8.5 litres/min (hand shower)  $\Diamond$ 

— CSMS

3. Wall Basin/Bath Mixer Outlet System RH and LH models available