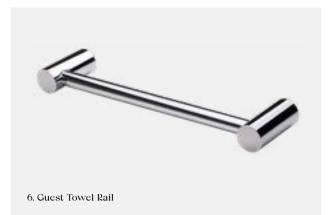

| 6. Guest Towel Rail  |  |
|----------------------|--|
| 300mm                |  |
| VGTR300              |  |
| 7. Towel Rail Single |  |
| 700mm or 900mm       |  |
|                      |  |
| 8. Towel Rail Double |  |
| 700mm or 900mm       |  |
| VTRD700<br>VTRD900   |  |