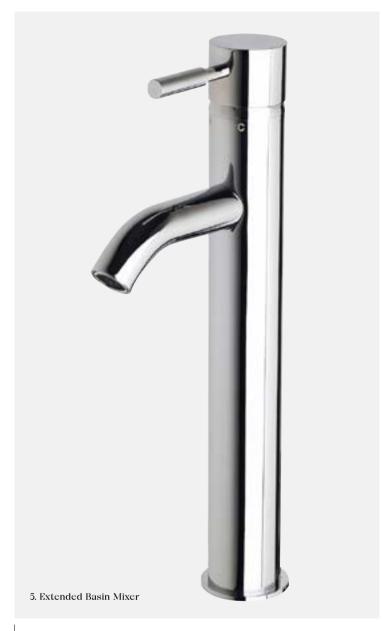

— VSM

5. Extended Basin Mixer 4 star, 7.5 litres/min ◊

VEBM VEBM120 6. Medium Basin Mixer 4 star, 7.5 litres/min ◊

VMBM VMBM120

7. Basin Mixer 4 star, 7.5 litres/min  $\Diamond$ 

— VBM

1. Wall Mixer

\_\_ VWM