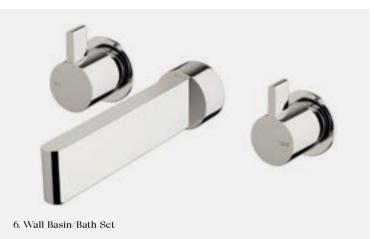

CWBO175 CWBO225

Non-restricted model

CBO175 CBO225

5. Wall Top Assembly

CWTA

6. Wall Basin/Bath Set 5 star, 5 litres/min ◊

CWBS175 CWBS225

Non-restricted model