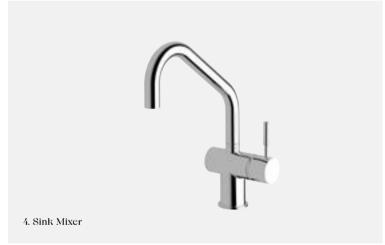

The distinctive Calibre spout includes an elongated aerator. The spout's design is reflected in the simple lever handles, which add easy functionality to this popular mixer.

1. Extended Basin Mixer 5 star, 5 litres/min ◊

CEBM

2. Basin Mixer 5 star, 5 litres/min ◊

3. Wall Mixer

— CBM

3. Wall Mixer

—
CWM

4. Diverter

—
CDIV