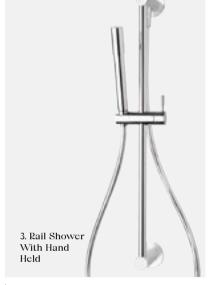

VTRS

2. Hand Shower Holder Supply Post Set 3 star, 8.5 litres/min  $\Diamond$ 

VXHSSPS

3. Rail Shower With Hand Held 3 star, 8.5 litres/min 🛇

— VRS

4. Vertical Shower 3 star, 8.5 litres/min  $\Diamond$ 

— 300mm Arm Model VVSH3-180 VVSH3-250 500mm Arm Model VVSH5-180 VVSH5-250