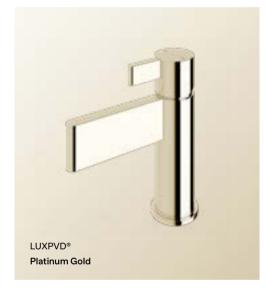

n.

### Living

Sussex living finishes are raw (unsealed) metal surfaces that are designed to tarnish and patina in an inconsistent manner over time.

Time influences how this finish appears, and it can often darken to a rustic appearance.

### Paint

Sussex painted finishes are similar to automotive paints that are designed to be wearable, durable and easy to clean.

When treated well and with regular maintenance, painted finishes can last for many years.

### Stainless Steel

316 Marine-grade Stainless Steel is an unsealed, robust material designed for outdoor use, providing many years of usage in a wide range of environments.

As with any Stainless Steel products, exposure to hard water and/or coastal environments can cause "tea-staining" (surface discolouration).

# LUXPVD®























LUXPVD®

Brushed Oyster Nickel

# Living

# Designen Finis*hes*

# Paint

























Paint Matt Yellow

# Electroplated

























# 



Introducing

# Calibre

Inspired by the sleek lines and shapes found in contemporary architecture

beautifully bold Absolute

# Precision

We've been able to harness the power of our recycled brass to create the solid foundation for Calibre that will endure any level of use



Calibre tapsets, showers and outlets integrate with the range and share its modern aesthetic. A range of options means there's a perfect piece for your design.















The distinctive Calibre spout includes an elongated aerator. The spout's design is reflected in the simple lever handles, which add easy functionality to this popular mixe