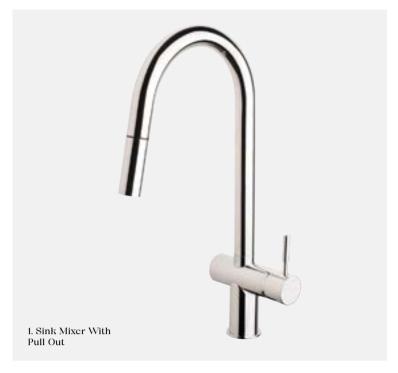

### Mixers

Voda mixers combine a geometric design with a practical handle. The result is the perfect balance of form and function for your kitchen or bathroom.

1. Sink Mixer With Pull Out 4 star, 6.5 litres/min  $\Diamond$ 

VSMPO

2. Sink Mixer SquareRH and LH models available4 star, 7.5 litres/min ◊

— VSMQ 3. Sink Mixer Curved

RH and LH models available 4 star, 7.5 litres/min  $\Diamond$ 

— VSMC

4. Sink Mixer

RH and LH models available 4 star, 7.5 litres/min  $\Diamond$ 