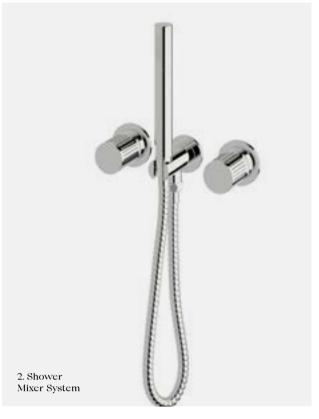

# Mixer & Hostess Systems

Calibre mixer and hostess systems work in synergy with the entire Calibre collection. All feature the Sussex Masterfit system for ease of installation and a beautiful result.

1. Bath Mixer System With Hand Shower

RH and LH models available 3 star, 8.5 litres/min (hand shower)  $\Diamond$ 

CBMS150RH CBMS200RH 2. Shower Mixer System 3 star, 8.5 litres/min (hand shower)  $\Diamond$ 

— CSMS

3. Wall Basin/Bath Mixer Outlet System RH and LH models available