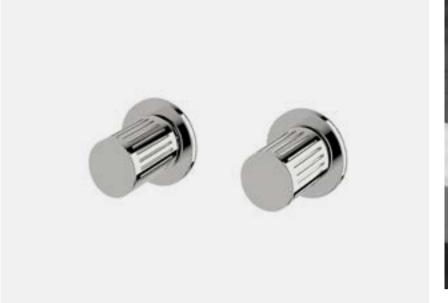

# Calibre

Inspired by the sleek lines and shapes found in contemporary architecture

beautifully bold Absolute

# Precision

We've been able to harness the power of our recycled brass to create the solid foundation for Calibre that will endure any level of use

Calibre tapsets, showers and outlets integrate with the range and share its modern aesthetic. A range of options means there's a perfect piece for your design.

The distinctive Calibre spout includes an elongated aerator. The spout's design is reflected in the simple lever handles, which add easy functionality to this popular mixer.

1. Extended Basin Mixer 5 star, 5 litres/min ◊