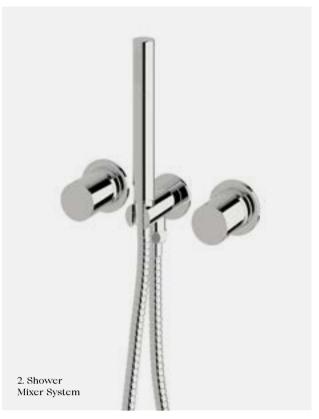

RH and LH models available 3 star, 8.5 litres/min (hand shower)  $\Diamond$ 

CBMS150RH CBMS200RH 2. Shower Mixer System 3 star, 8.5 litres/min (hand shower)  $\Diamond$ 

— CSMS

3. Wall Basin/Bath Mixer Outlet System RH and LH models available