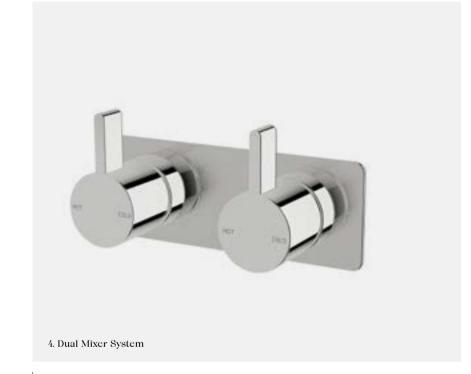

5 star, 5 litres/min 🛇

CWBMS150RH CWBMS200RH

Non-restricted model

CMOS150RH CMOS200RH

4. Dual Mixer System

CDMS

5. Wall Basin/Bath Hostess System RH and LH models available

5 star, 5 litres/min 🛇