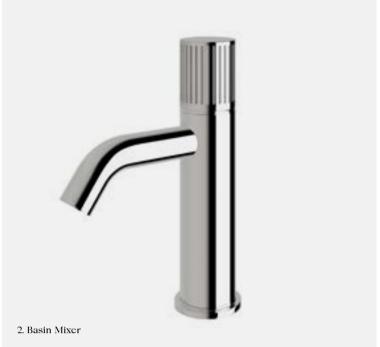

1. Basin Sink Hob Mixer Set 5 star, 5 litres/min ◊

RBSHMS

2. Basin Mixer 5 star, 5 litres/min ◊

— RBM

3. Wall Mixer

— RWM 4. Hob Mixer

—
RHM