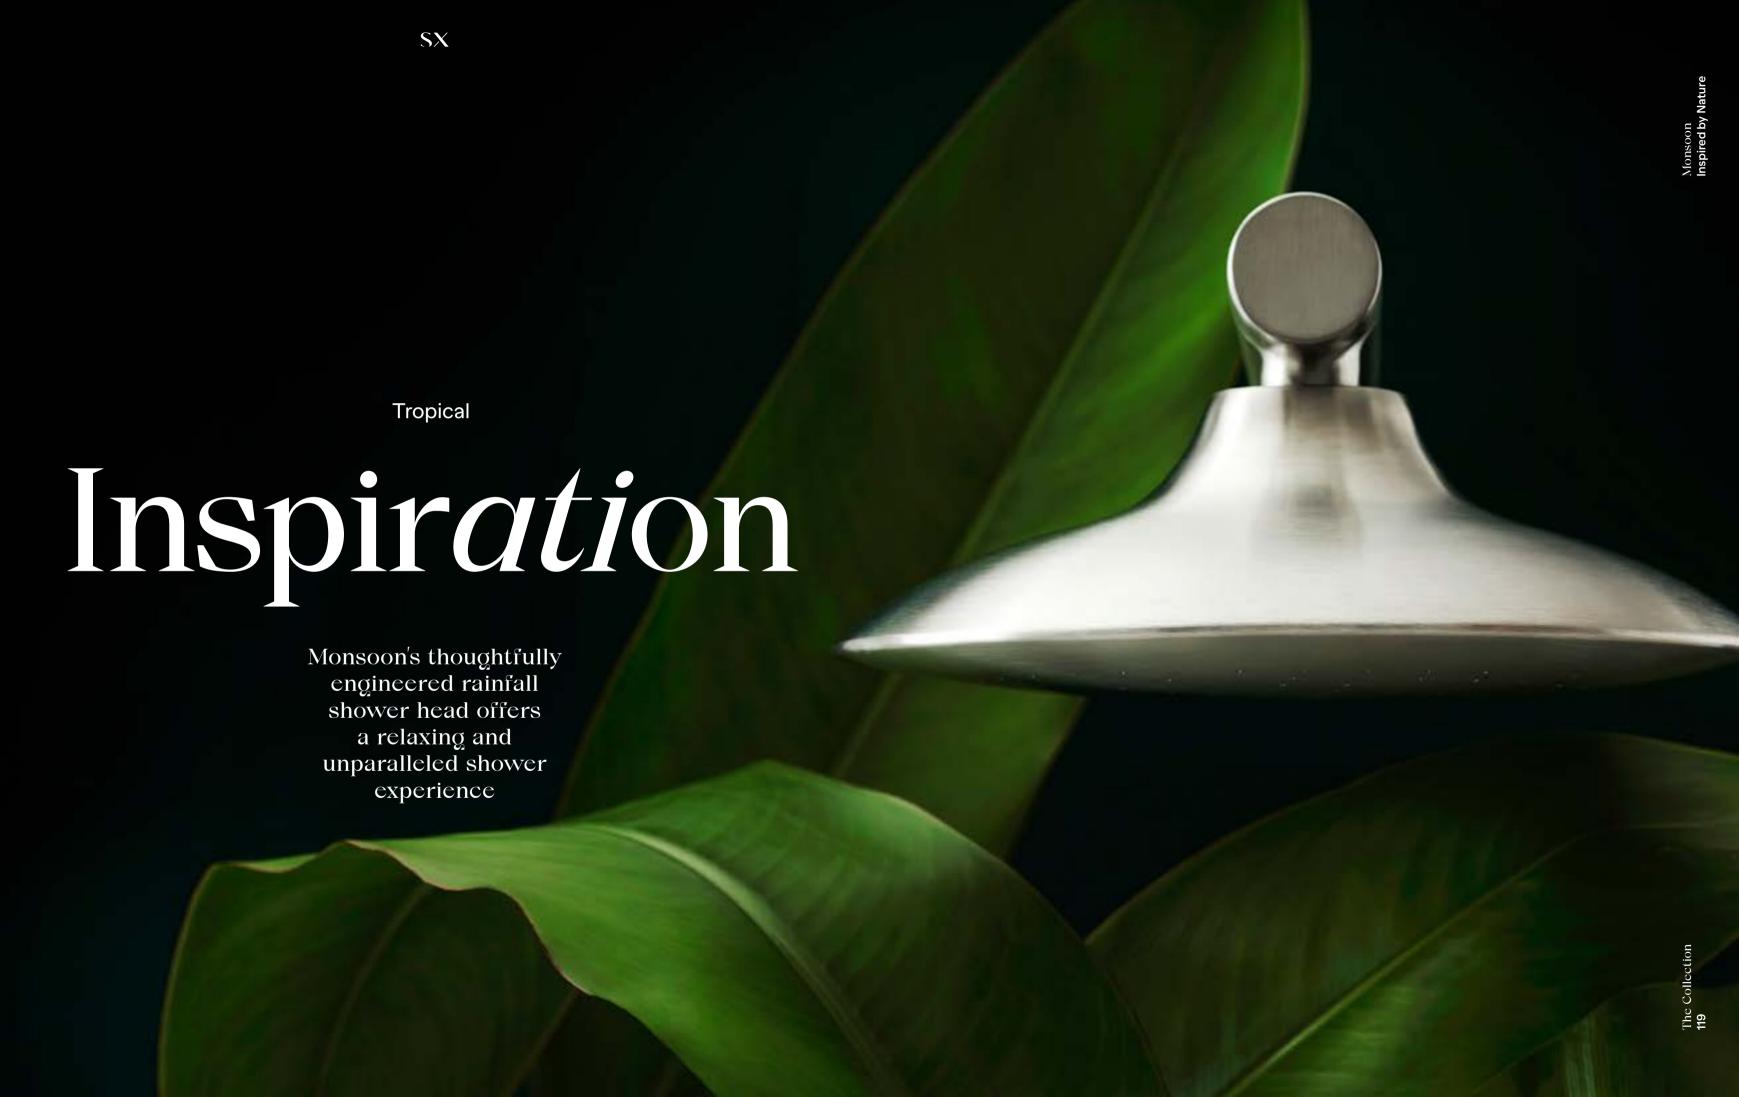

### Monsoon

Immerse yourself in nature

Reassuring

### Solidness

A functional artistic sculpture that embodies Sussex's design and craftsmanship using our highest-quality material

Inspired by

# 

Perfect for any space where the natural environment is a focus, Monsoon will blur the lines between out and in