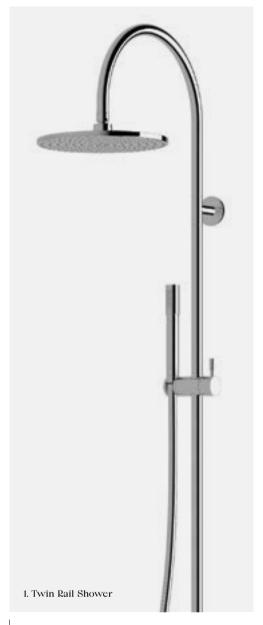

300mm Arm Model CVSH300 500mm Arm Model CVSH500 2. Twin Rail Shower With Oval Head

Bottom inlet only available 3 star, 8 litres/min  $\Diamond$ 

CTRS

3. Horizontal Shower 3 star, 8.5 litres/min ◊

CHSH

4. Wall Basin/Bath Outlet 5 star, 5 litres/min ◊