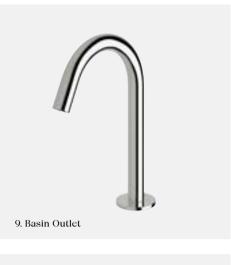

RWBS150 RWBS200 RWBS250

Non-restricted model

RBS150 RBS200 RBS250 9. Basin Outlet 5 star, 5 litres/min 🛇

RBO

10. Wall Basin/Bath Outlet 5 star, 5.5 litres/min 🛇

RWBO150 RWBO200 RWBO250

Non-restricted model

RBO150 RBO200 RBO250