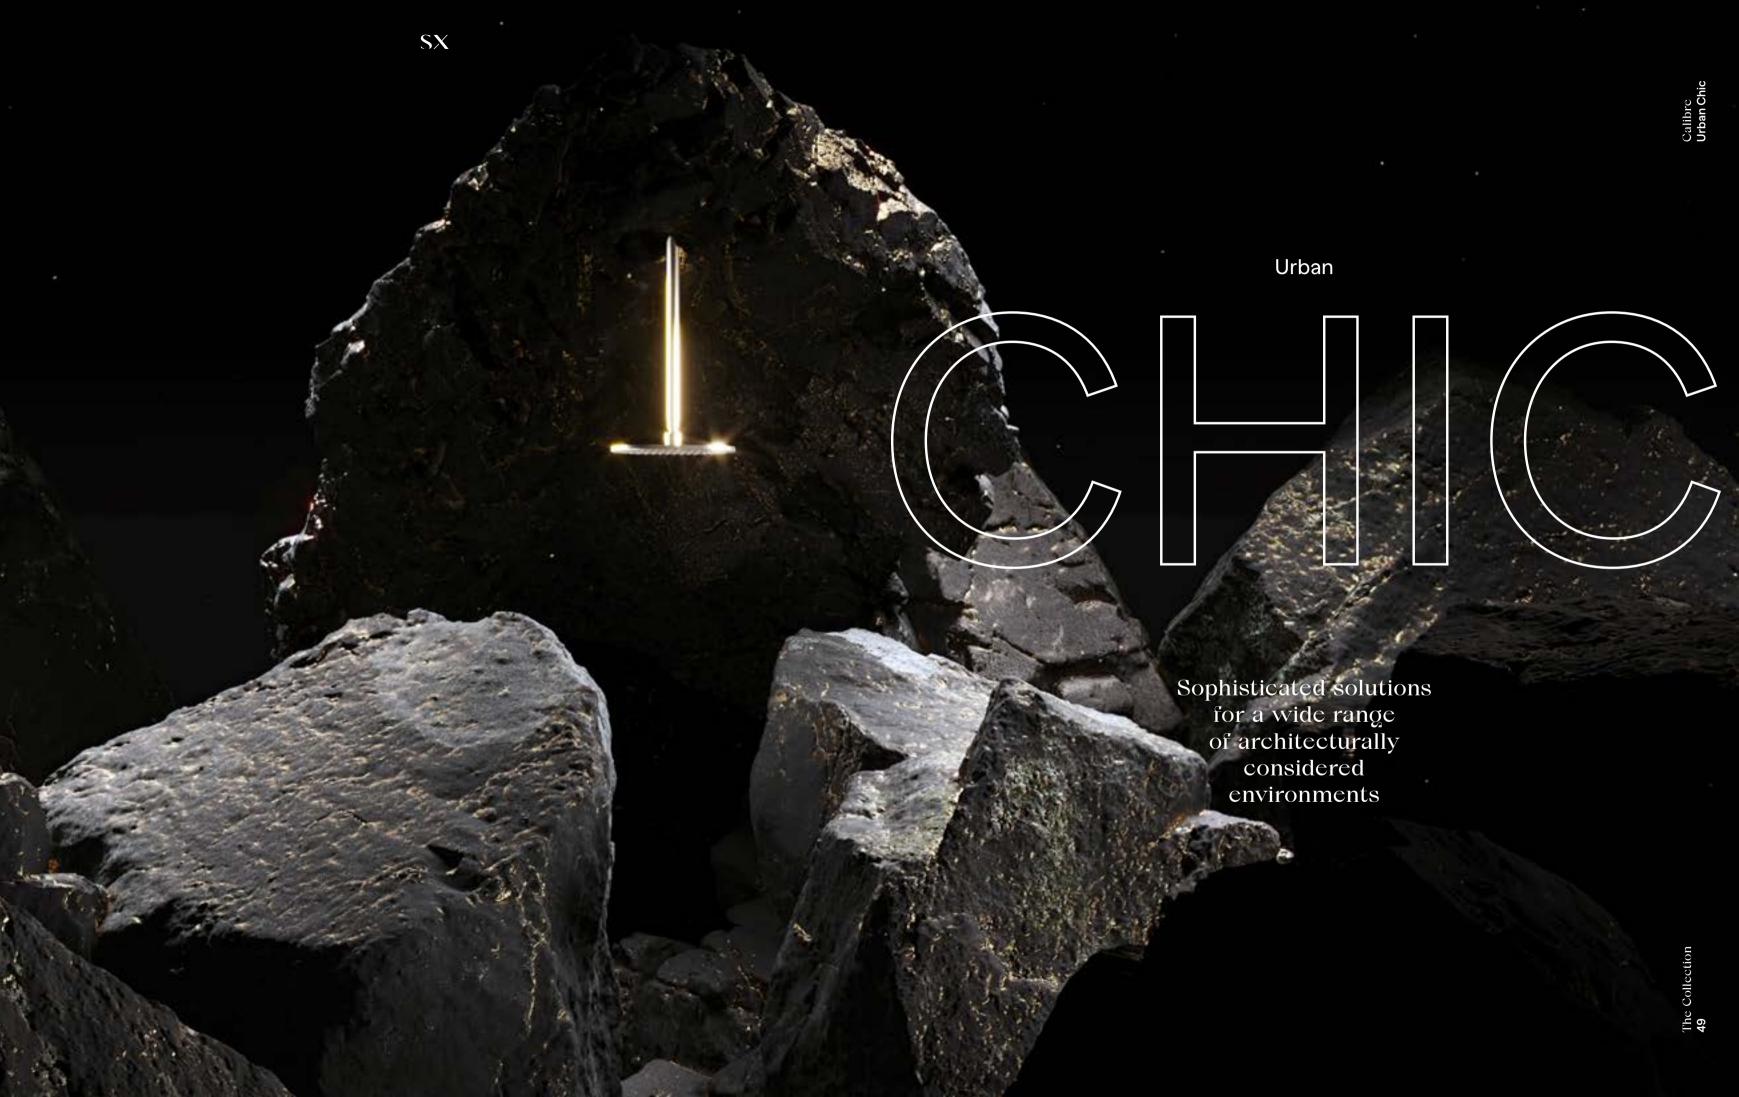

# Calibre

Inspired by the sleek lines and shapes found in contemporary architecture

beautifully bold Absolute

# Precision

We've been able to harness the power of our recycled brass to create the solid foundation for Calibre that will endure any level of use

Calibre tapsets, showers and outlets integrate with the range and share its modern aesthetic. A range of options means there's a perfect piece for your design.

The distinctive Calibre spout includes an elongated aerator. The spout's design is reflected in the simple lever handles, which add easy functionality to this popular mixer.

1. Extended Basin Mixer 5 star, 5 litres/min ◊