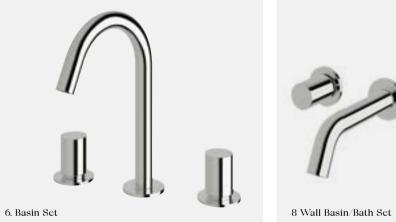

The distinctive Calibre spout includes an elongated aerator. The spout's design is reflected in the simple lever handles, which add easy functionality to this popular mixer.

1. Extended Basin Mixer 5 star, 5 litres/min ◊

CEBM

2. Basin Mixer 5 star, 5 litres/min ◊

3. Wall Mixer

— CBM

3. Wall Mixer

—
CWM

4. Diverter

—
CDIV

CWBO175 CWBO225

Non-restricted model

CBO175 CBO225

5. Wall Top Assembly

CWTA

6. Wall Basin/Bath Set 5 star, 5 litres/min ◊

CWBS175 CWBS225

Non-restricted model