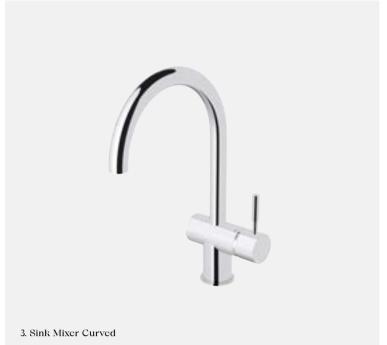

VSMPO

2. Sink Mixer SquareRH and LH models available4 star, 7.5 litres/min ◊

— VSMQ 3. Sink Mixer Curved

RH and LH models available 4 star, 7.5 litres/min  $\Diamond$ 

— VSMC

4. Sink Mixer

RH and LH models available 4 star, 7.5 litres/min  $\Diamond$ 