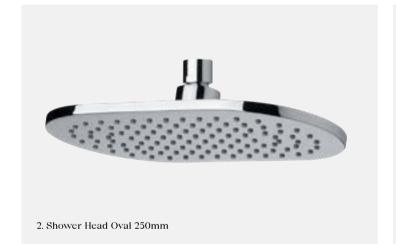

1. Horizontal Shower 3 star, 8.5 litres/min  $\Diamond$ 

DHSH

2. Shower Head Oval 250mm 3 star, 8.5 litres/min  $\Diamond$ 

DHSH

3. Horizontal Shower Arm

DHSA

The Collection