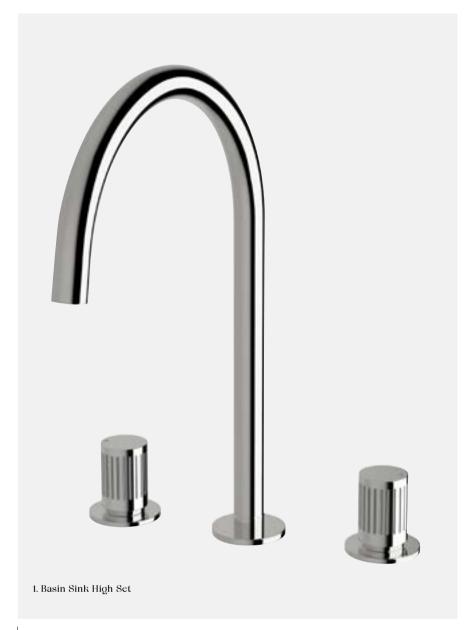

5. Basin Sink High Set 5 star, 5 litres/min  $\Diamond$ 

RBSHS

6. Basin Set 5 star, 5 litres/min 🛇

RBS

7. Basin Sink High Outlet 5 star, 5 litres/min  $\Diamond$ 

**RBSHO** 

8. Wall Basin/Bath Set 5 star, 5.5 litres/min 🛇