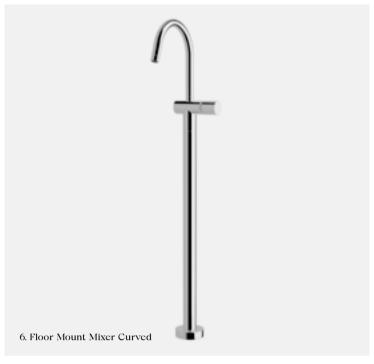

CFMHST + SXFMMIK (Install Kit)

6. Floor Mount Mixer Straight

CFMST + SXFMMIK (Install Kit)

7. Floor Mount Basin Mixer Straight 5 star, 5 litres/min ◊

CFMBMST + SXFMMIK (Install Kit)

1. Vertical Shower With Oval Head