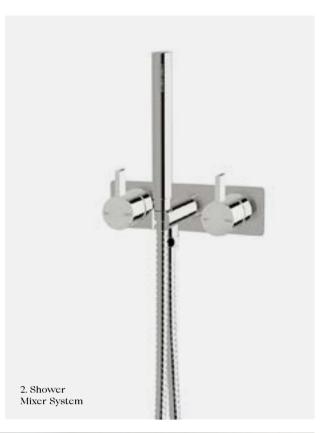

RH and LH models available 3 star, 8.5 litres/min (hand shower)  $\Diamond$ 

CBMS150RH CBMS200RH 2. Shower Mixer System 3 star, 8.5 litres/min (hand shower)  $\Diamond$ 

— CSMS

3. Wall Basin/Bath Mixer Outlet System RH and LH models available