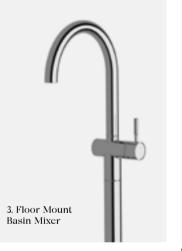

# Floor Mount Mixers

Circa Floor mount mixers have a minimal, cylindrical form which makes each one a perfect addition to any fine bathroom. Their clean forms exude a modern luxury.

5. Floor Mount Mixer With Hand Shower 3 star, 8.5 litres/min (hand shower)  $\Diamond$ 

RFMHT + SXFMMIK (Install Kit)

6. Floor Mount Mixer Curved

RFMCT + SXFMMIK (Install Kit)

7. Floor Mount Basin Mixer Curved 5 star, 5.5 litres/min  $\Diamond$ 

RFMBMCT + SXFMMIK (Install Kit)