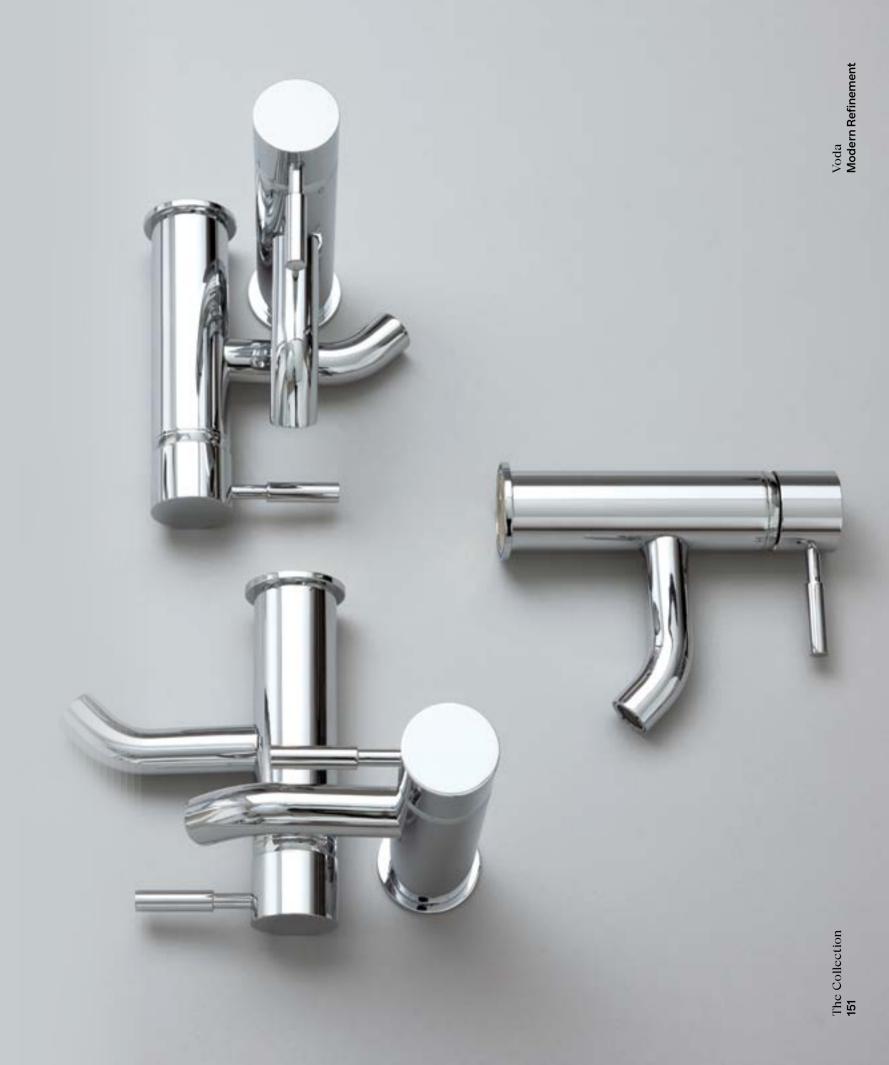

### Voal

Modernist style with a minimalist touch sophistication

Modern

## Refinement

The classic geometry and clean finishes weave together industrial modern style with simple and purposeful design

**Modern** 

Voda celebrates pure aesthetic through its eye-pleasing geometric lines and the visual harmony of its shapes

### Mixers

Voda mixers combine a geometric design with a practical handle. The result is the perfect balance of form and function for your kitchen or bathroom.

1. Sink Mixer With Pull Out 4 star, 6.5 litres/min  $\Diamond$ 

VSMPO

2. Sink Mixer SquareRH and LH models available4 star, 7.5 litres/min ◊

— VSMQ 3. Sink Mixer Curved

RH and LH models available 4 star, 7.5 litres/min  $\Diamond$ 

— VSMC

4. Sink Mixer

RH and LH models available 4 star, 7.5 litres/min  $\Diamond$ 