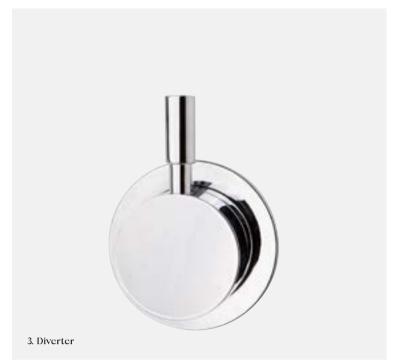

1. Basin Sink Hob Mixer Set 5 star, 5 litres/min ◊

RBSHMS

2. Basin Mixer 5 star, 5 litres/min ◊

— RBM

3. Wall Mixer

— RWM 4. Hob Mixer

—
RHM