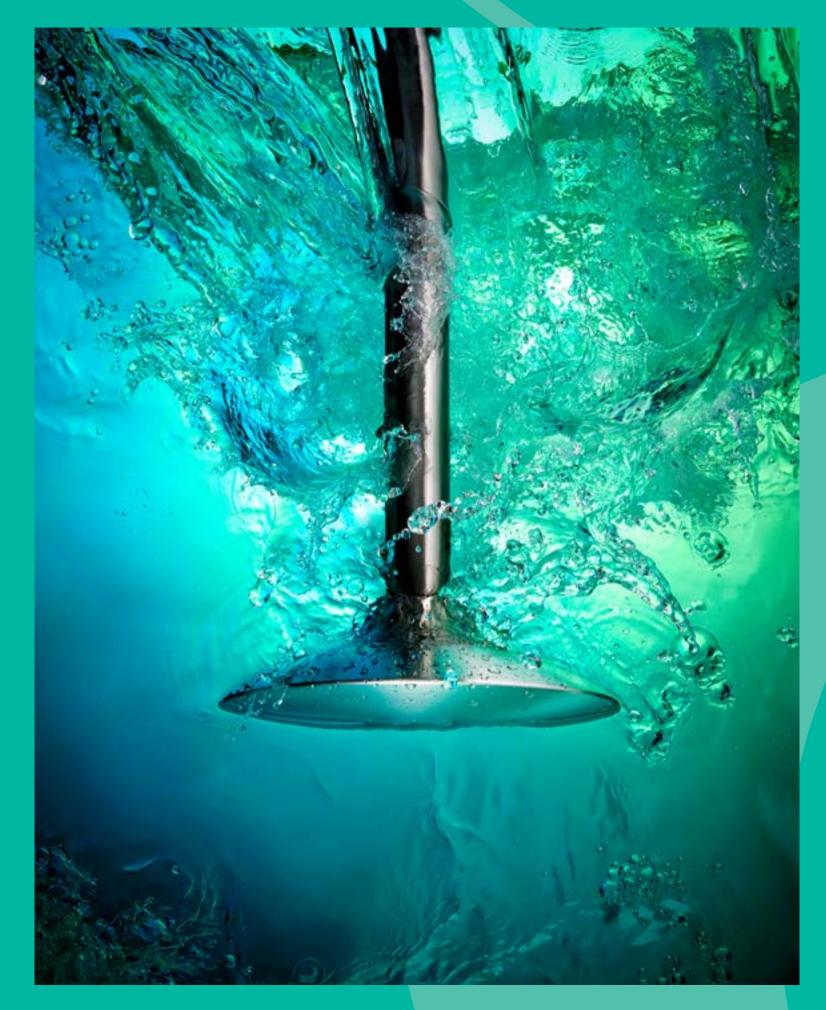

### Monsoon

Immerse yourself in nature

Reassuring

### Solidness

A functional artistic sculpture that embodies Sussex's design and craftsmanship using our highest-quality material

Inspired by

# 

Perfect for any space where the natural environment is a focus, Monsoon will blur the lines between out and in

### Outdoor/Indoor Showers

Monsoon combines aesthetic excellence and durability. Made from the very toughest 316 marine grade stainless steel, the range sets the new standard in Australian showers.

1. Horizontal Shower 3 star, 8.5 litres/min  $\Diamond$ 