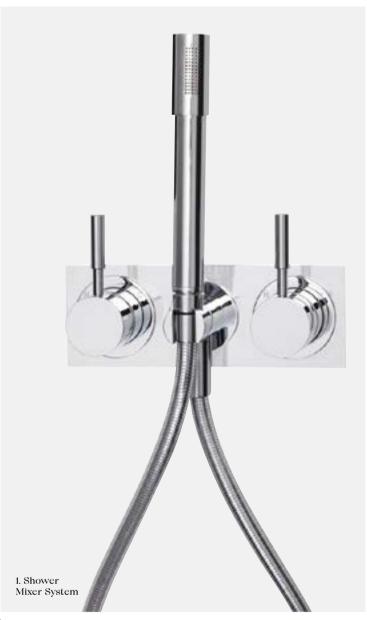

RH and LH models available 3 star, 8.5 litres/min (hand shower)  $\Diamond$ 

CBMS150RH CBMS200RH 2. Shower Mixer System 3 star, 8.5 litres/min (hand shower)  $\Diamond$ 

— CSMS

3. Wall Basin/Bath Mixer Outlet System RH and LH models available