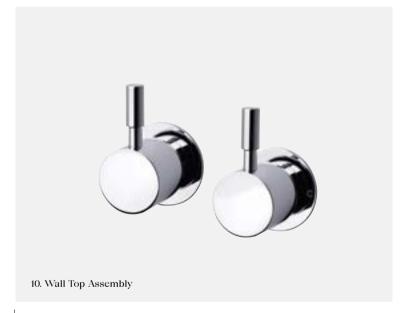

CWBO175 CWBO225

Non-restricted model

CBO175 CBO225

5. Wall Top Assembly

CWTA

6. Wall Basin/Bath Set 5 star, 5 litres/min ◊

CWBS175 CWBS225

Non-restricted model

11. Wall Top Assembly

RWTA