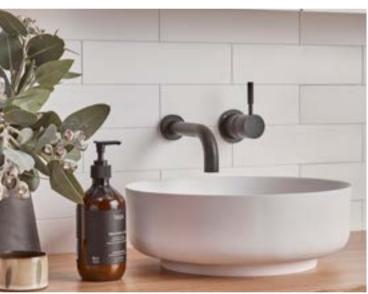

0. Wall Top Assembly

VWTA







### Mixer Systems

Voda brings a sense of sophisticated simplicity to our mixer systems. All feature the Sussex Masterfit system for ease of installation and a beautiful result.

1. Shower Mixer System 3 star, 8.5 litres/min (hand shower)  $\Diamond$ 

VSMS

2. Shower Mixer Diverter System

RH and LH models available

3 star, 8.5 litres/min (hand shower) ◊

\_\_ VSDSRH

3. Mixer Hand Shower System

RH and LH models available 3 star, 8.5 litres/min (hand shower)  $\Diamond$ 

VMHSSRH









RH and LH models available 3 star, 8 litres/min (hand shower)  $\Diamond$ 

VBMS160RH VBMS200RH VBMS250RH 5. Bath Mixer Diverter System With Hand Shower

RH and LH models available 3 star, 8.5 litres/min (hand shower)  $\lozenge$ 

VBDS160RH VBDS200RH VBDS250RH









6. Mixer Diverter System RH and LH models available

VMDSRH

7. Dual Mixer System

VDMS

8. Wall Basin/Bath Mixer Outlet System RH, LH and vertical models available 5 star, 5 litres/min  $\Diamond$ 

VWBMS160RH VWBMS200RH VWBMS250RH

Non-restricted model

— VMOS160RH VMOS200RH VMOS250RH

Image: Loughlin Furniture Designs















4. Corner Soap Dish

VCSD140

5. Corner Shelf — VCS180

Image: Gavin Scott















| 6. Guest Towel Rail  |  |
|----------------------|--|
| 300mm                |  |
| VGTR300              |  |
| 7. Towel Rail Single |  |
| 700mm or 900mm       |  |
|                      |  |
| 8. Towel Rail Double |  |
| 700mm or 900mm       |  |
| VTRD700<br>VTRD900   |  |

9. Toilet Roll Holder — VTRH 10. Guest Towel Ring

—
VGTR

11. Robe Hook

—
VRH

12. Doub