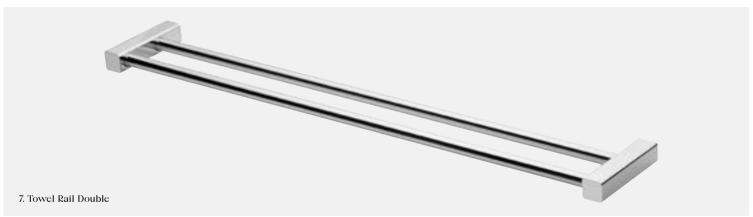

7. Towel Rail Double 700mm or 900mm

BTRD700 BTRD900 8. Toilet Roll Holder

—
BTRH

9. Robe Hook — BRH

Suba Single Towel Rail

— MATT OPIUM BLACK

Suba Hand Shower Supply Post Set

— MATT OPIUM BLACK