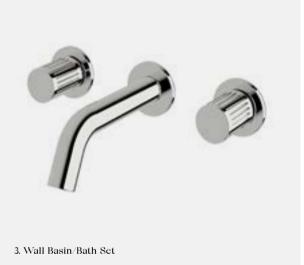

300mm Arm Model CVSH300 500mm Arm Model CVSH500 2. Twin Rail Shower With Oval Head

Bottom inlet only available 3 star, 8 litres/min  $\Diamond$ 

CTRS

3. Horizontal Shower 3 star, 8.5 litres/min ◊

CHSH

4. Wall Basin/Bath Outlet 5 star, 5 litres/min ◊

CWBO175 CWBO225

Non-restricted model

CBO175 CBO225

5. Wall Top Assembly

CWTA

6. Wall Basin/Bath Set 5 star, 5 litres/min ◊

CWBS175 CWBS225

Non-restricted model