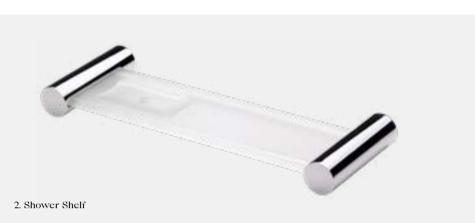

### Accessories

You can continue the Suba look across your entire bathroom. The Suba range of accessories is a perfect complement to your tapware with its soft square design.

1. Vanity Shelf

— BVS

2. Shower Shelf

— BSS

3. Soap Dish

— BSD 4. Toothbrush Holder

втвн

5. Guest Towel Rail
300mm

BGTR300

6. Towel Rail Single
700mm or 900mm

BTRS700
BTRS900