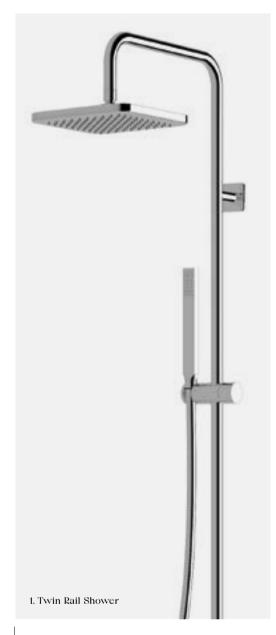

300mm Arm Model CVSH300 500mm Arm Model CVSH500 2. Twin Rail Shower With Oval Head

Bottom inlet only available 3 star, 8 litres/min  $\Diamond$ 

CTRS

3. Horizontal Shower 3 star, 8.5 litres/min ◊

CHSH

4. Wall Basin/Bath Outlet 5 star, 5 litres/min ◊