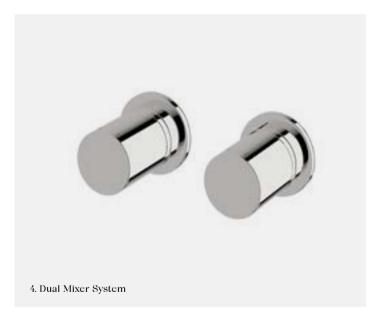

5 star, 5 litres/min 🛇

CWBMS150RH CWBMS200RH

Non-restricted model

CMOS150RH CMOS200RH

4. Dual Mixer System

CDMS

5. Wall Basin/Bath Hostess System RH and LH models available

5 star, 5 litres/min 🛇