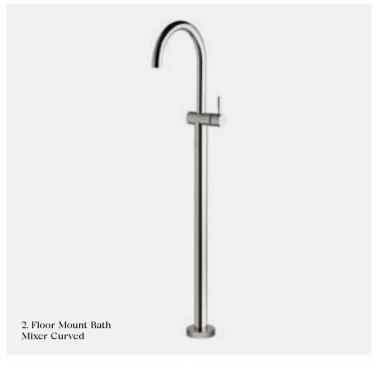

# Floor Mount Mixers

Circa Floor mount mixers have a minimal, cylindrical form which makes each one a perfect addition to any fine bathroom. Their clean forms exude a modern luxury.

5. Floor Mount Mixer With Hand Shower 3 star, 8.5 litres/min (hand shower)  $\Diamond$ 

RFMHT + SXFMMIK (Install Kit)

6. Floor Mount Mixer Curved

RFMCT + SXFMMIK (Install Kit)

7. Floor Mount Basin Mixer Curved 5 star, 5.5 litres/min  $\Diamond$ 

RFMBMCT + SXFMMIK (Install Kit)