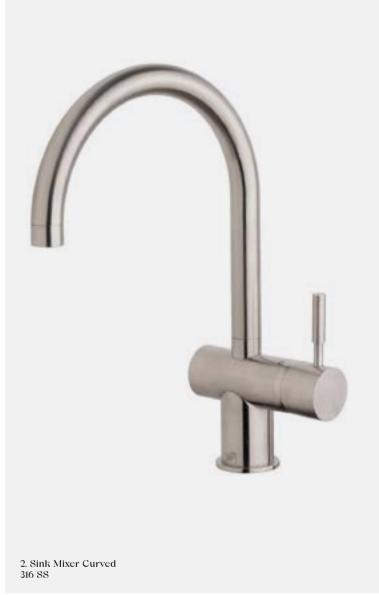

### 316 Stainless Steel Collection

Voda outdoor/indoor mixers epitomise quality. Made from 316 marine grade stainless steel, these taps will endure the harsh and varied Australian climate.

1. Sink Mixer Square 316 SS

RH and LH models available 4 star, 7.5 litres/min  $\Diamond$ 

VSMQSSRH

2. Sink Mixer Curved 316 SS

RH and LH models available 4 star, 7.5 litres/min  $\Diamond$ 

— VSMCSSRH

4. Wall Top Assembly 316 SS

3. Basin Mixer 316 SS 4 star, 7.5 litres/min ◊