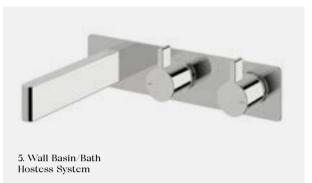

# Mixer & Hostess Systems

Calibre mixer and hostess systems work in synergy with the entire Calibre collection. All feature the Sussex Masterfit system for ease of installation and a beautiful result.

1. Bath Mixer System With Hand Shower

CWBHS150RH CWBHS200RH

Non-restricted model

CBHS150RH CBHS200RH

6. Mixer Diverter System RH and LH models available

\_\_ CMDSRH

Calibre Extended Basin Mixer

Calibre Wall Mixer

— LIVING BRUSHED BRASS