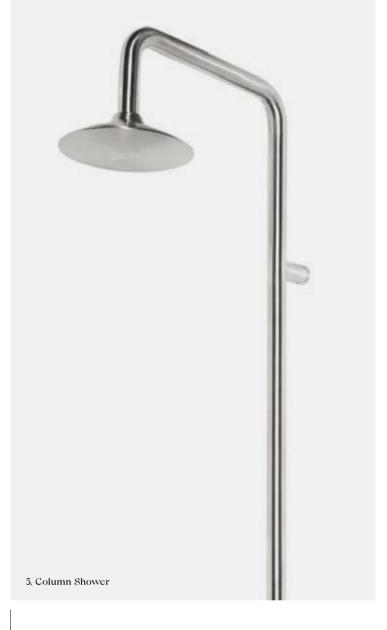

### Outdoor/Indoor Showers

Monsoon combines aesthetic excellence and durability. Made from the very toughest 316 marine grade stainless steel, the range sets the new standard in Australian showers.

1. Horizontal Shower 3 star, 8.5 litres/min  $\Diamond$ 

MSHAHSS

2. Shower Rose 3 star, 8.5 litres/min ◊

— MSHR2SS 3. Vertical Shower 3 star, 8.5 litres/min △ 300mm or 600mm Arm available

MSHAVSS3 MSHAVSS6 4. Wall Mixer

—
MWMSS

MSHM500SS

Column Shower Cold available 3 star, 8.5 litres/min  $\Diamond$ 

MSHM100SS

Image: John Downs

Monsoon Column Shower

Monsoon Column Shower

— 316 STAINLESS STEEL

Monsoon Column Shower Hot/Cold

— 316 STAINLESS STEEL