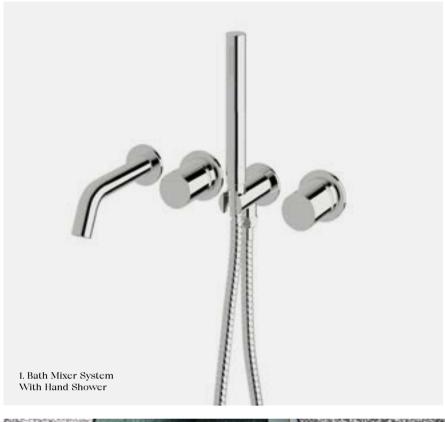

# Mixer & Hostess Systems

Calibre mixer and hostess systems work in synergy with the entire Calibre collection. All feature the Sussex Masterfit system for ease of installation and a beautiful result.

1. Bath Mixer System With Hand Shower

RH and LH models available 3 star, 8.5 litres/min (hand shower)  $\Diamond$ 

CBMS150RH CBMS200RH 2. Shower Mixer System 3 star, 8.5 litres/min (hand shower)  $\Diamond$ 

— CSMS

3. Wall Basin/Bath Mixer Outlet System RH and LH models available