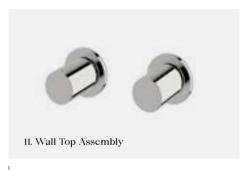

CWBO175 CWBO225

Non-restricted model

CBO175 CBO225

5. Wall Top Assembly

CWTA

6. Wall Basin/Bath Set 5 star, 5 litres/min ◊

CWBS175 CWBS225

Non-restricted model