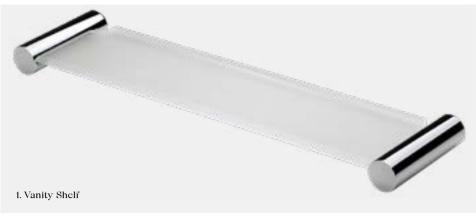

### Accessories

You can continue the Suba look across your entire bathroom. The Suba range of accessories is a perfect complement to your tapware with its soft square design.

1. Vanity Shelf

— BVS

2. Shower Shelf