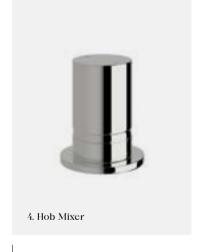

1. Basin Sink Hob Mixer Set 5 star, 5 litres/min ◊

RBSHMS

2. Basin Mixer 5 star, 5 litres/min ◊

— RBM

3. Wall Mixer

— RWM 4. Hob Mixer

—
RHM