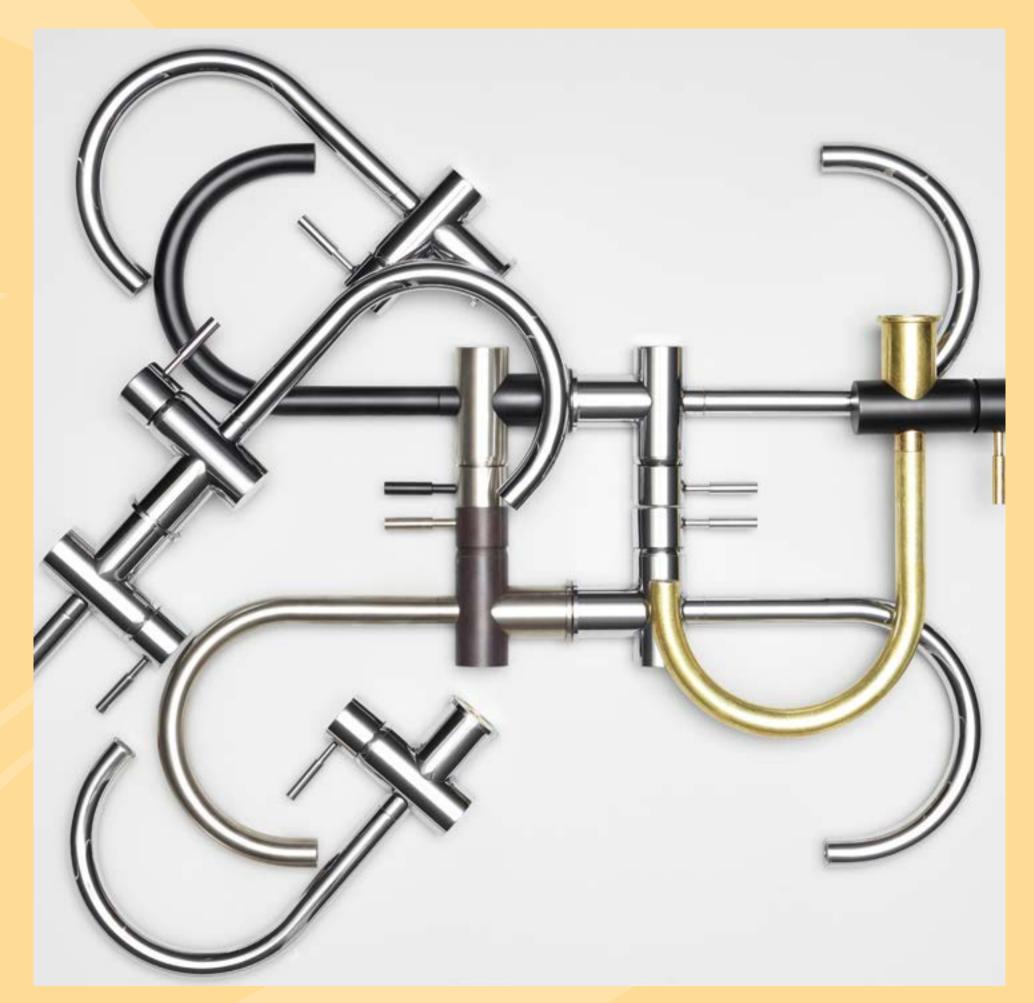

# LUXUIY 35 Finishes

Colour is intensely personal. That's why Sussex offers an extensive range of finishes to give your product the perfect finishing touch. Each is curated to complement our products' timeless designs. Infuse your personality in finishes from living brass, an organic brass that beautifully patinas with time; any of our timeless neutrals, offering warmth and elegance to every space; or one of our vibrant, sophisticated LUXPVD® finishes.

Once you explore our vast suite, you'll see why Sussex is synonymous with finishes in the Australian market.