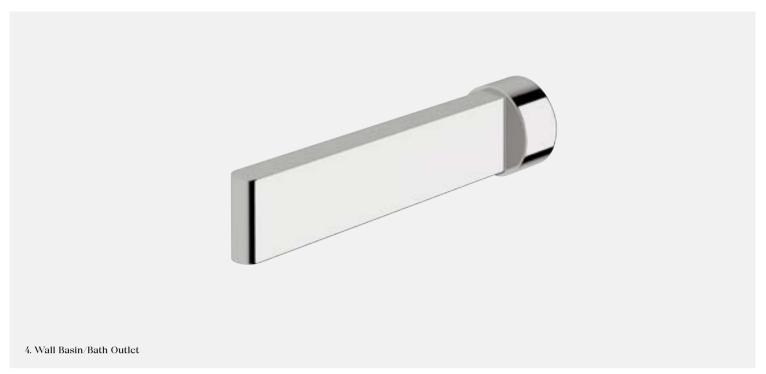

300mm Arm Model CVSH300 500mm Arm Model CVSH500 2. Twin Rail Shower With Oval Head

Bottom inlet only available 3 star, 8 litres/min  $\Diamond$ 

CTRS

3. Horizontal Shower 3 star, 8.5 litres/min ◊

CHSH

4. Wall Basin/Bath Outlet 5 star, 5 litres/min ◊