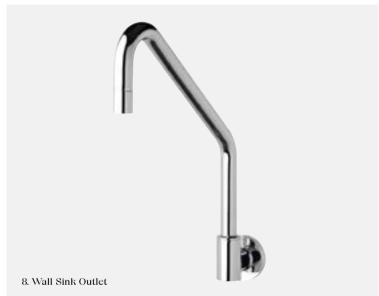

300mm Arm Model CVSH300 500mm Arm Model CVSH500 2. Twin Rail Shower With Oval Head

Bottom inlet only available 3 star, 8 litres/min  $\Diamond$ 

CTRS

3. Horizontal Shower 3 star, 8.5 litres/min ◊

CHSH

4. Wall Basin/Bath Outlet 5 star, 5 litres/min ◊

CWBO175 CWBO225

Non-restricted model

CBO175 CBO225

5. Wall Top Assembly

CWTA

6. Wall Basin/Bath Set 5 star, 5 litres/min ◊

CWBS175 CWBS225

Non-restricted model