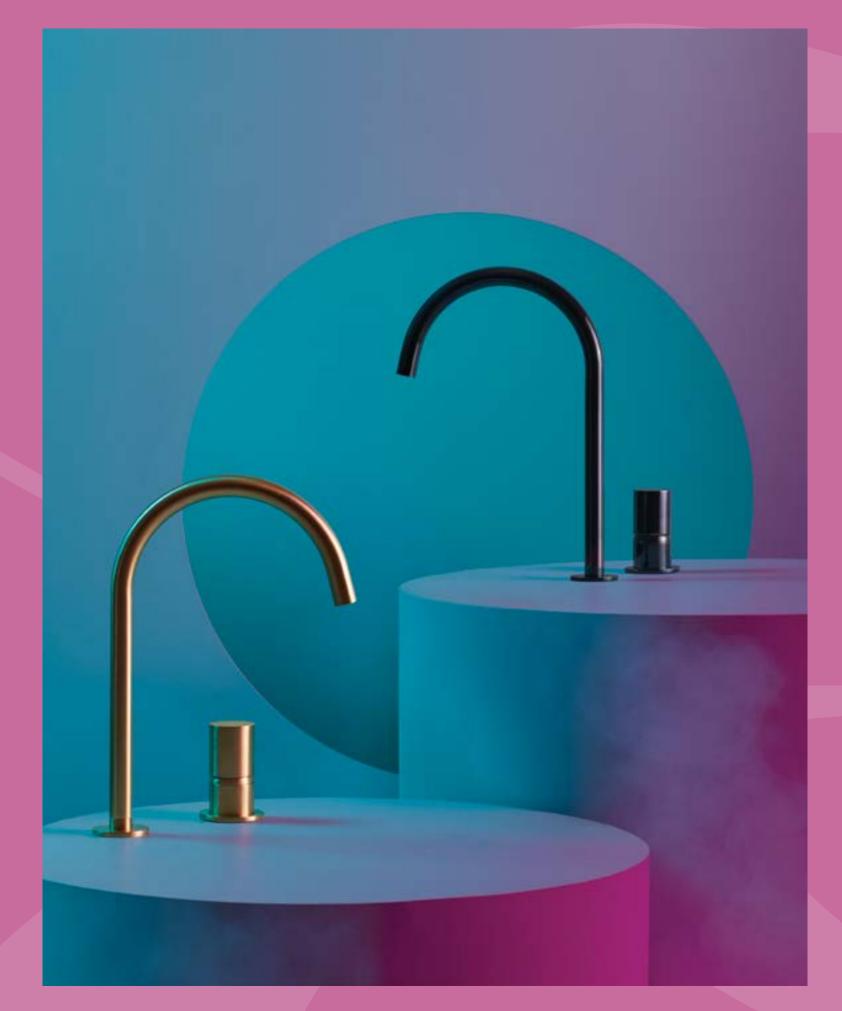

Calibre Basin Mixer

— BRUSHED NICKEL

Unified by purity of form and strong elegant lines.

Calibre Shower Mixer System — PURE GOLD