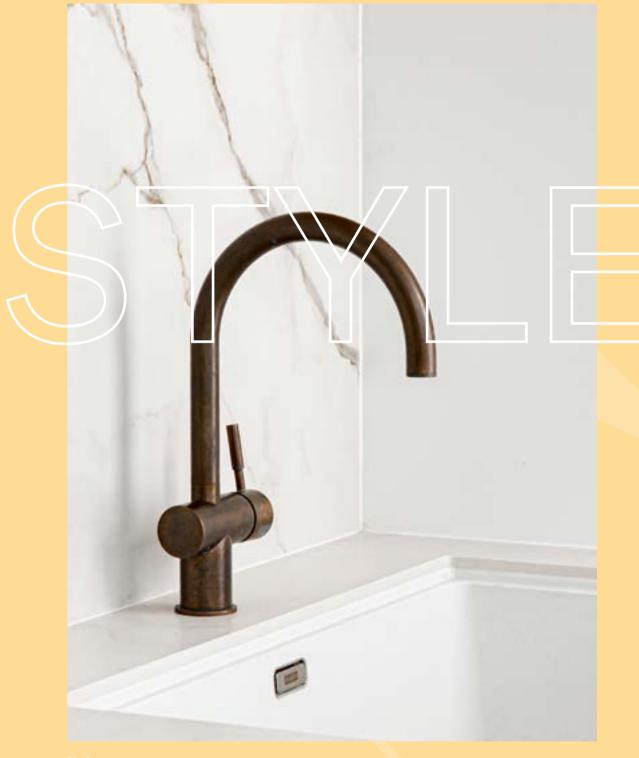

stem RH and LH models available

VMDSRH

7. Dual Mixer System

VDMS

8. Wall Basin/Bath Mixer Outlet System RH, LH and vertical models available 5 star, 5 litres/min  $\Diamond$ 

VWBMS160RH VWBMS200RH VWBMS250RH

Non-restricted model

— VMOS160RH VMOS200RH VMOS250RH

Image: Loughlin Furniture Designs















4. Corner Soap Dish

VCSD140

5. Corner Shelf — VCS180

Image: Gavin Scott















| 6. Guest Towel Rail  |  |
|----------------------|--|
| 300mm                |  |
| VGTR300              |  |
| 7. Towel Rail Single |  |
| 700mm or 900mm       |  |
|                      |  |
| 8. Towel Rail Double |  |
| 700mm or 900mm       |  |
| VTRD700<br>VTRD900   |  |

9. Toilet Roll Holder — VTRH 10. Guest Towel Ring

—
VGTR

11. Robe Hook

—
VRH

12. Double Robe Hook

—
VDRH



Voda
Sink Mixer Curved



Voda Wall/Bath Mixer Outlet System

— MATT BLACK



Voda Robe Hook

— LIVING RUSTIC BRONZE



Voda is a sophisticated example of Sussex craftmanship and our engineering heritage.

Voda Sink Mixer Pullout BRUSHED GOLD



# People

Our greatest treasure are our incredible people

What connects us all is our deep sense of passion and pride in our accomplishments. Some of our team has been with us for over 20 years, while others are new talents, but both are driving Sussex forward into a better future.

Our product knowledge, excellent communication skills, and superb attention to detail are a driving force behind the creation of innovative solutions to various problems whether it's related to design, space, or a custom need.

"We sell more than just the product; it