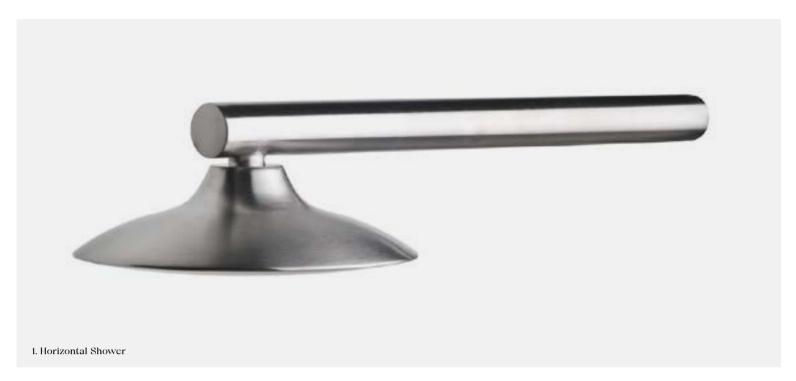

### Outdoor/Indoor Showers

Monsoon combines aesthetic excellence and durability. Made from the very toughest 316 marine grade stainless steel, the range sets the new standard in Australian showers.

1. Horizontal Shower 3 star, 8.5 litres/min  $\Diamond$ 