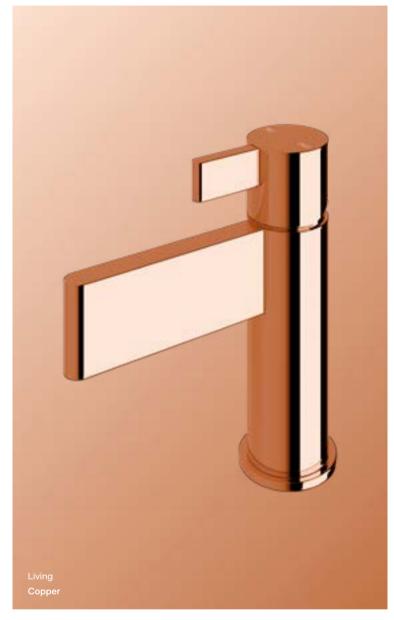

### Living

Sussex living finishes are raw (unsealed) metal surfaces that are designed to tarnish and patina in an inconsistent manner over time.

Time influences how this finish appears, and it can often darken to a rustic appearance.