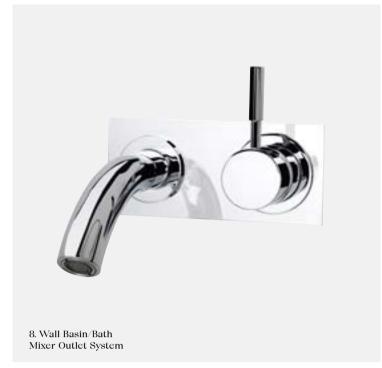

RH and LH models available 3 star, 8.5 litres/min (hand shower)  $\Diamond$ 

CBMS150RH CBMS200RH 2. Shower Mixer System 3 star, 8.5 litres/min (hand shower)  $\Diamond$ 

— CSMS

3. Wall Basin/Bath Mixer Outlet System RH and LH models available

5 star, 5 litres/min 🛇

CWBMS150RH CWBMS200RH

Non-restricted model

CMOS150RH CMOS200RH

4. Dual Mixer System

CDMS

5. Wall Basin/Bath Hostess System RH and LH models available

5 star, 5 litres/min 🛇