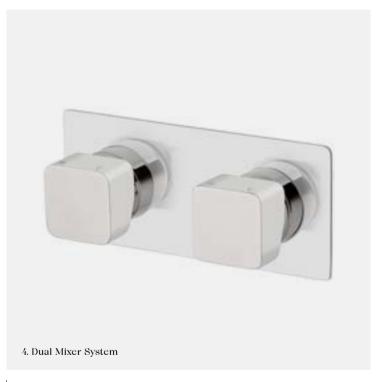

5 star, 5 litres/min 🛇

CWBMS150RH CWBMS200RH

Non-restricted model

CMOS150RH CMOS200RH

4. Dual Mixer System

CDMS

5. Wall Basin/Bath Hostess System RH and LH models available

5 star, 5 litres/min 🛇