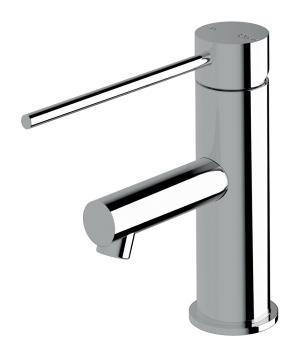

# Basin mixer w/150mm ext pin

# 45+

150

### Product code

SBMP15

### **Product features**

- Designed and manufactured in Australia
- All brass construction
- 35mm ceramic disc cartridge
- Retro fitable
- Available in a range of high quality, durable finishes inc. LUXPVD®
- Minimal, refined design to complement any contemporary space
- Matching tapware, showers and accessories