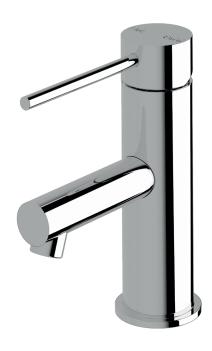

# Basin mixer w/100mm ext pin

#### **Product features**

- Designed and manufactured in Australia
- All brass construction
- 35mm ceramic disc cartridge
- Retro fitable
- Available in a range of high quality, durable finishes inc. LUXPVD®
- Minimal, refined design to complement any contemporary space
- Matching tapware, showers and accessories