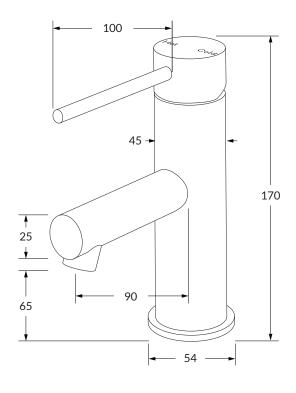

### WELS rating

5 star - 5lt/min 6 star - 3.5lt/min

While we aim to ensure the specifications shown are correct at time of printing, Sussex Taps reserves the right to make modifications without prior notice. Always use the physical product for accurate measurements. Dimensions are subject to change without notice. All measurements are shown in millimetres.