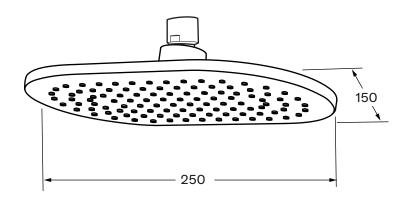

# Duet

# Shower head oval 250mm







#### Product code

DSHO250

#### **Product features**

- Designed and manufactured in Australia
- All brass construction
- Swivel ball joint
- Retro fitable
- Available in a range of high quality, durable finishes inc. LUXPVD®
- Minimal, refined design to complement any contemporary space
- Matching tapware and showers

#### Warranty

15 Year overall warranty. Refer to Warranty sheet for specific information.

#### Pressure rating

300 - 500kPa

## Temperature rating

1-65°C

### WELS rating

3 star - 8.5lt/min





While we aim to ensure the specifications shown are correct at time of printing, Sussex Taps reserves the right to make modifications without prior notice. Always use the physical product for accurate measurements. Dimensions are subject to change without notice. All measurem