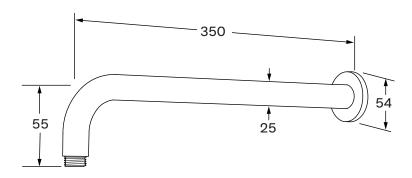

# Horizontal shower arm

#### **Product features**

- Designed and manufactured in Australia
- All brass construction
- Retro fitable
- Customisable
- Available in a range of high quality, durable finishes inc. LUXPVD®
- Minimal, refined design to complement any contemporary space
- Matching tapware and showers

### Warranty

15 Year overall warranty. Refer to Warranty sheet for specific information.

While we aim to ensure the specifications shown are correct at time of printing, Sussex Taps reserves the right to make modifications without prior notice. Always use the physical product for accurate measurements. Dimensions are subject to change without notice. All measurements are shown in millimetres.