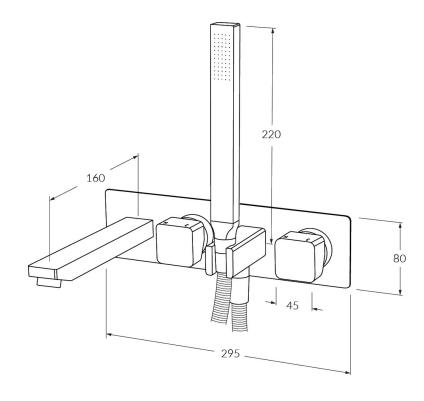

## Bath mixer system with hand shower 160mm

Product code

BBMS160RH

## **Product features**

- Designed and manufactured in Australia
- All brass construction
- 35mm ceramic disc cartridge
- Incorporating Sussex Masterfit
- Available in a range of high quality, durable finishes inc. LUXPVD®
- Minimal, refined design to complement any contemporary space
- Matching tapware, showers and accessories

Warranty

15 Year overall warranty. Refer to Warranty sheet for specific information. Pressure rating

300 - 500kPa

Temperature rating

1-65°C

WELS rating

3 star - 9lt/min

While we aim to ensure the specifications shown are correct at time of printing, Sussex Taps reserves the right to make modifications without prior notice. Always use the physical product for accurate measurements. Dimensions are subject to change without notice. All measurements are shown in millimetres.