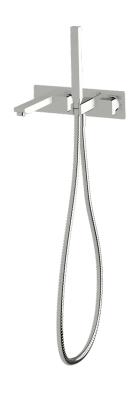

## Bath mixer system with hand shower 160mm

Product code

BBMS160RH

## **Product features**

- Designed and manufactured in Australia
- All brass construction
- 35mm ceramic disc cartridge
- Incorporating Sussex Masterfit
- Available in a range of high quality, durable finishes inc. LUXPVD®
- Minimal, refined design to complement any contemporary space
- Matching tapware, showers and accessories