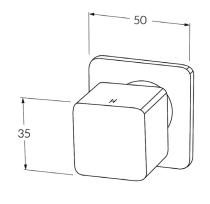

## Suba Wall top assembly

## Product code

BWTA

While we aim to ensure the specifications shown are correct at time of printing, Sussex Taps reserves the right to make modifications without prior notice. Always use the physical product for accurate measurements. Dimensions are subject to change without notice. All measurements are shown in millimetres. Copyright © Sussex Taps