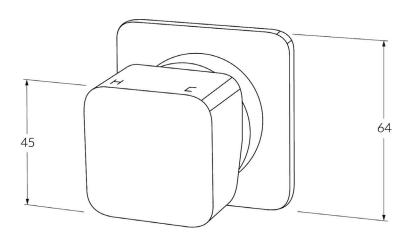

### Temperature rating

1-65°C

While we aim to ensure the specifications shown are correct at time of printing, Sussex Taps reserves the right to make modifications without prior notice. Always use the physical product for accurate measurements. Dimensions are subject to change without notice. All measurements are shown in millimetres.