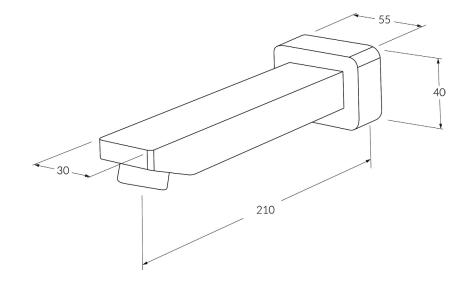

## Suba Wall basin outlet 210mm

| Product code | Product features                                                                                                                                                                                                                                                                                                                   | Warranty                                                                          | Pressure rating                                       | WELS rating      |
|--------------|------------------------------------------------------------------------------------------------------------------------------------------------------------------------------------------------------------------------------------------------------------------------------------------------------------------------------------|-----------------------------------------------------------------------------------|-------------------------------------------------------|------------------|
| BWBO210      | <ul> <li>Designed and manufactured in Australia</li> <li>All brass construction</li> <li>Retro fitable</li> <li>Available in a range of high quality, durable finishes inc. LUXPVD<sup>®</sup></li> <li>Minimal, refined design to complement any contemporary space</li> <li>Matching tapware, showers and accessories</li> </ul> | 15 Year overall warranty.<br>Refer to Warranty sheet for<br>specific information. | 300 - 500kPa<br><b>Temperature rating</b><br>1 - 65°C | 6 star - 3lt/min |

While we aim to ensure the specifications shown are correct at time of printing, Sussex Taps reserves the right to make modifications without prior notice. Always use the physical product for accurate measurements. Dimensions are subject to change without notice. All measurements are shown in millimetres. Copyright © Sussex Taps