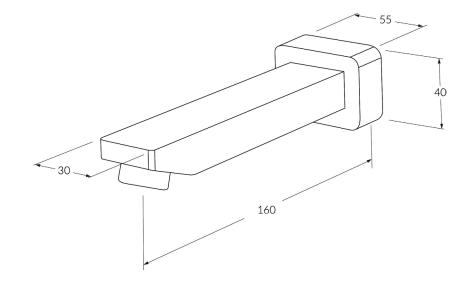

## Suba Wall basin outlet 160mm

| Product code | Product features                                                                                                                                                                                                                                                                                                                   | Warranty                                                                          | Pressure rating                                       | WELS rating      |
|--------------|------------------------------------------------------------------------------------------------------------------------------------------------------------------------------------------------------------------------------------------------------------------------------------------------------------------------------------|-----------------------------------------------------------------------------------|-------------------------------------------------------|------------------|
| BWBO160      | <ul> <li>Designed and manufactured in Australia</li> <li>All brass construction</li> <li>Retro fitable</li> <li>Available in a range of high quality, durable finishes inc. LUXPVD<sup>®</sup></li> <li>Minimal, refined design to complement any contemporary space</li> <li>Matching tapware, showers and accessories</li> </ul> | 15 Year overall warranty.<br>Refer to Warranty sheet for<br>specific information. | 300 - 500kPa<br><b>Temperature rating</b><br>1 - 65°C | 6 star - 3lt/min |

While we aim to ensure the specifications shown are correct at time of printing, Sussex Taps reserves the right to make modifications without prior notice. Always use the physical product for accurate measurements. Dimensions are subject to change without notice. All measurements are shown in millimetres. Copyright © Sussex Taps