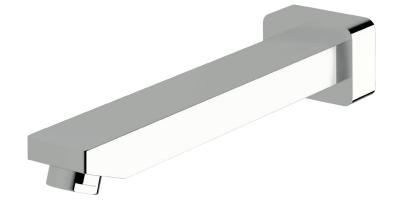

## Suba Wall basin outlet 160mm

| Product code | Product features                                                                                                                                                                                                                                                                                                                   | Warranty                                                                          | Pressure rating                                       | WELS rating      |
|--------------|------------------------------------------------------------------------------------------------------------------------------------------------------------------------------------------------------------------------------------------------------------------------------------------------------------------------------------|-----------------------------------------------------------------------------------|-------------------------------------------------------|------------------|
| BWBO160      | <ul> <li>Designed and manufactured in Australia</li> <li>All brass construction</li> <li>Retro fitable</li> <li>Available in a range of high quality, durable finishes inc. LUXPVD<sup>®</sup></li> <li>Minimal, refined design to complement any contemporary space</li> <li>Matching tapware, showers and accessories</li> </ul> | 15 Year overall warranty.<br>Refer to Warranty sheet for<br>specific information. | 300 - 500kPa<br><b>Temperature rating</b><br>1 - 65°C | 6 star - 3lt/min |