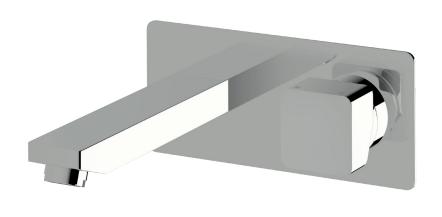

# Wall basin mixer outlet system 210mm

### **Product features**

- Designed and manufactured in Australia
- All brass construction
- 35mm ceramic disc cartridge
- Incorporating Sussex Masterfit
- Available in a range of high quality, durable finishes inc. LUXPVD®
- Minimal, refined design to complement any contemporary space
- Matching tapware, showers and accessories