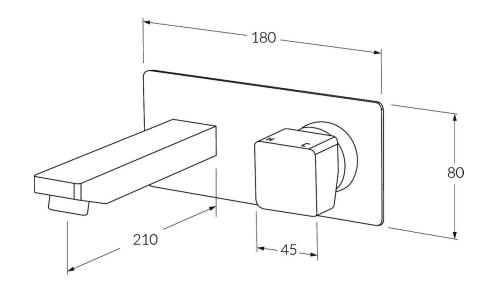

# Wall basin mixer outlet system 210mm







#### Product code

BWBMS210RH

### **Product features**

- Designed and manufactured in Australia
- All brass construction
- 35mm ceramic disc cartridge
- Incorporating Sussex Masterfit
- Available in a range of high quality, durable finishes inc. LUXPVD®
- Minimal, refined design to complement any contemporary space
- Matching tapware, showers and accessories

## Warranty

15 Year overall warranty. Refer to Warranty sheet for specific information.

## Pressure rating

300 - 500kPa

# Temperature rating

1-65°C

## WELS rating

6 star - 3lt/min





While we aim to ensure the specifications shown are correct at time of printing, Sussex Taps reserves the right to make modifications without prior notice. Always use the physical product for accurate measurements. Dimensions are subject to c