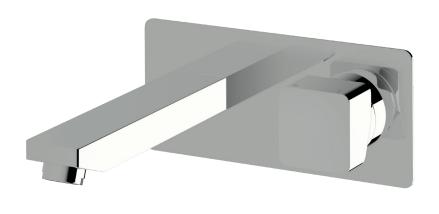

# Wall basin mixer outlet system 160mm

#### **Product features**

- Designed and manufactured in Australia
- All brass construction
- 35mm ceramic disc cartridge
- Incorporating Sussex Masterfit
- Available in a range of high quality, durable finishes inc. LUXPVD®
- Minimal, refined design to complement any contemporary space
- Matching tapware, showers and accessories