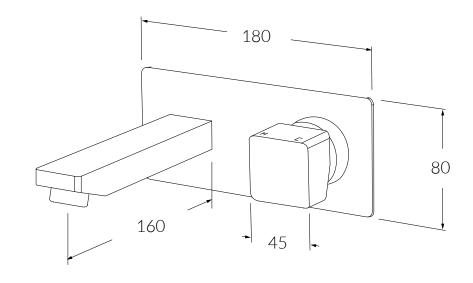

# Wall basin mixer outlet system 160mm

# WELS rating

6 star - 3lt/min

While we aim to ensure the specifications shown are correct at time of printing, Sussex Taps reserves the right to make modifications without prior notice. Always use the physical product for accurate measurements. Dimensions are subject to change without notice. All measurements are shown in millimetres.