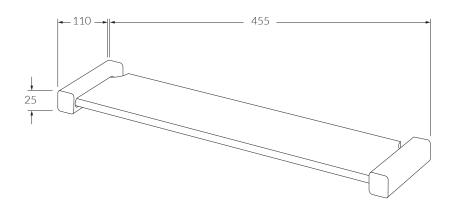

## Warranty

15 Year overall warranty. Refer to Warranty sheet for specific information.

While we aim to ensure the specifications shown are correct at time of printing, Sussex Taps reserves the right to make modifications without prior notice. Always use the physical product for accurate measurements. Dimensions are subject to change without notice. All measurements are shown in millimetres.