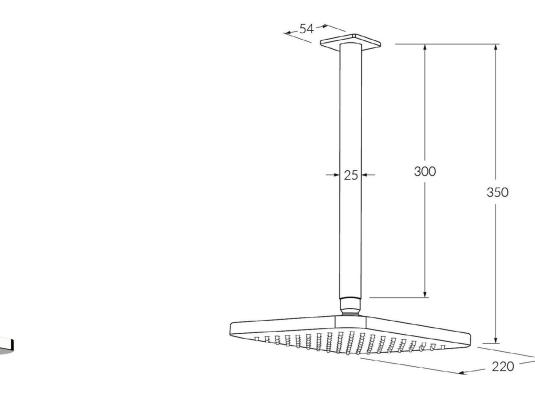

## Suba **Vertical shower arm 300mm with 220mm head**

## Product code

BVSH3-220