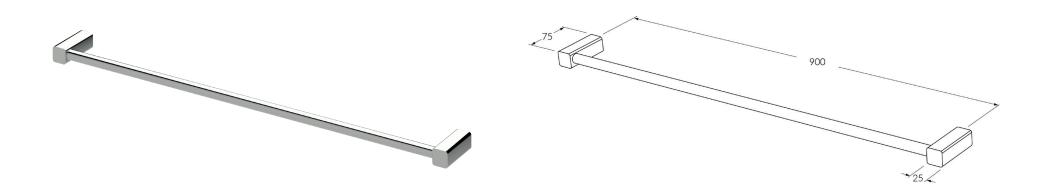

# Suba Towel rail single 900mm

**SUSSEX** 



#### Product code

#### BTRS900

## Product features

- Designed and manufactured in Australia
- All brass construction
- Customisable
- 2 point fixings
- Available in a range of high quality, durable finishes inc. LUXPVD®
- Minimal, refined design to complement any contemporary space
- Matching tapware, showers and accessories

### Warranty

15 Year overall warranty. Refer to Warranty sheet for specific information.

While we aim to ensure the specifications shown are correct at time of printing, Sussex Taps reserves the right to make modifications without prior notice. Always use the physical product for accurate measurements. Dimensions are subject to change without notice. All measurements are shown in millimetres. Copyright © Sussex Taps