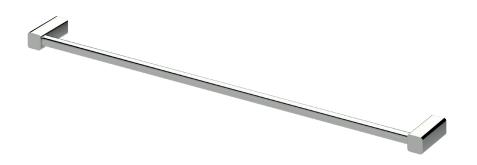

## Towel rail single 700mm

## **Product features**

- Designed and manufactured in Australia
- All brass construction
- Customisable
- 2 point fixings
- Available in a range of high quality, durable finishes inc. LUXPVD®
- Minimal, refined design to complement any contemporary space
- Matching tapware, showers and accessories