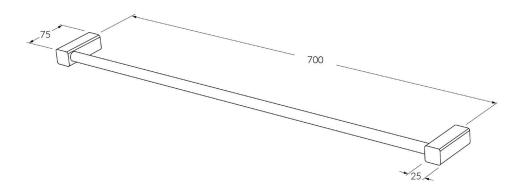

## Towel rail single 700mm

## Warranty

15 Year overall warranty. Refer to Warranty sheet for specific information.

While we aim to ensure the specifications shown are correct at time of printing, Sussex Taps reserves the right to make modifications without prior notice. Always use the physical product for accurate measurements. Dimensions are subject to change without notice. All measurements are shown in millimetres.