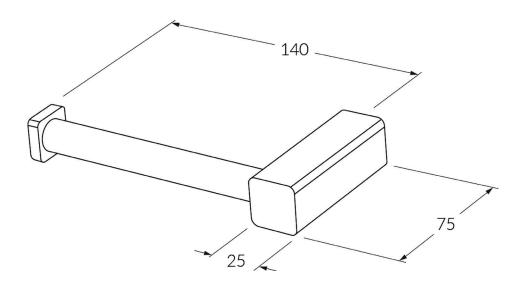

## Toilet roll holder

## Warranty

15 Year overall warranty. Refer to Warranty sheet for specific information.

While we aim to ensure the specifications shown are correct at time of printing, Sussex Taps reserves the right to make modifications without prior notice. Always use the physical product for accurate measurements. Dimensions are subject to change without notice. All measurements are shown in millimetres.