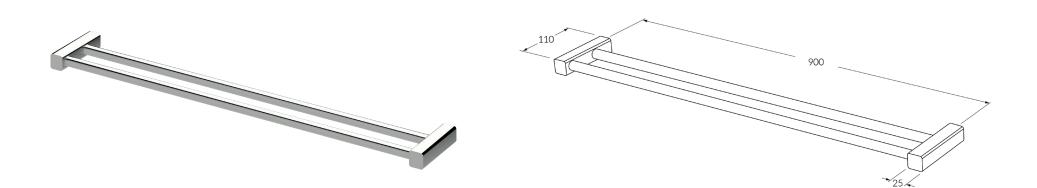

## Suba Towel rail double 900mm





## Product code

BTRD900

## Product features

- Designed and manufactured in Australia
- All brass construction
- Customisable
- 2 point fixings
- Available in a range of high quality, durable finishes inc. LUXPVD®
- Minimal, refined design to complement any contemporary space
- Matching tapware, showers and accessories

## Warranty

15 Year overall warranty. Refer to Warranty sheet for specific information.

While we aim to ensure the specifications shown are correct at time of printing, Sussex Taps reserves the right to make modifications without prior notice. Always use the physical product for accurate measurements. Dimensions are subject to change without notice. All measurements are shown in millimetres. Copyright © Sussex Taps