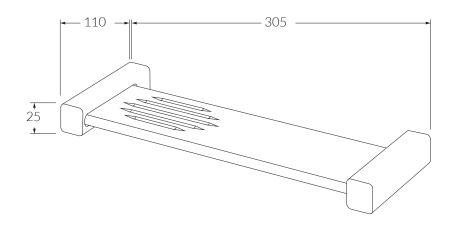

## Warranty

15 Year overall warranty. Refer to Warranty sheet for specific information.

While we aim to ensure the specifications shown are correct at time of printing, Sussex Taps reserves the right to make modifications without prior notice. Always use the physical product for accurate measurements. Dimensions are subject to change without notice. All measurements are shown in millimetres.