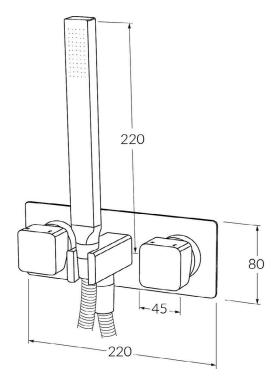

## Product code

BSMS

## **Product features**

- Designed and manufactured in Australia
- All brass construction
- 35mm ceramic disc cartridge
- Incorporating Sussex Masterfit
- Available in a range of high quality, durable finishes inc. LUXPVD®
- Minimal, refined design to complement any contemporary space
- Matching tapware, showers and accessories

| Warranty                                                                          | Pressure rating    | WELS rating                    |  |
|-----------------------------------------------------------------------------------|--------------------|--------------------------------|--|
| 15 Year overall warranty.<br>Refer to Warranty sheet for<br>specific information. | 300 - 500kPa       | 3 star - 9lt/min               |  |
|                                                                                   | Temperature rating |                                |  |
|                                                                                   | 1-65°C             | ASINZS 3718.2005<br>LIC. 20081 |  |