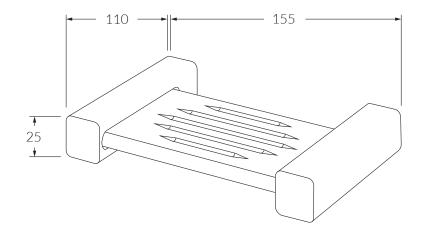

## Suba Soap dish

### **Product features**

- Designed and manufactured in Australia
- Solid brass construction
- 2 point fixings
- Available in a range of high quality, durable finishes inc. LUXPVD®
- Minimal, refined design to complement any contemporary space
- Matching tapware, showers and accessories