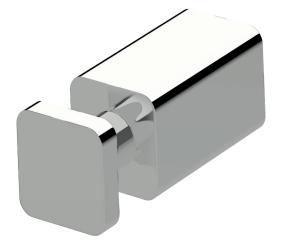

## Suba Robe hook

## **Product features**

- Designed and manufactured in Australia
- All brass construction
- 2 point fixings
- Available in a range of high quality, durable finishes inc. LUXPVD®
- Minimal, refined design to complement any contemporary space
- Matching tapware, showers and accessories