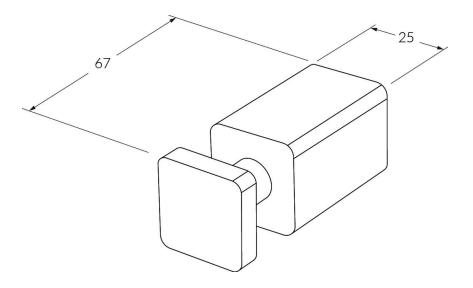

## Suba Robe hook

## Warranty

15 Year overall warranty. Refer to Warranty sheet for specific information.

While we aim to ensure the specifications shown are correct at time of printing, Sussex Taps reserves the right to make modifications without prior notice. Always use the physical product for accurate measurements. Dimensions are subject to change without notice. All measurements are shown in millimetres. Copyright © Sussex Taps