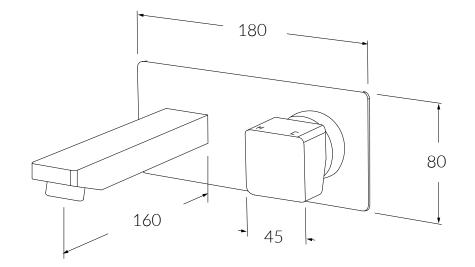

## Suba **Wall bath mixer outlet system 160mm outlet**

| ict code | Product features                                                      | Warranty                    | Pressure rating    |                                |
|----------|-----------------------------------------------------------------------|-----------------------------|--------------------|--------------------------------|
| 5160RH   | - Designed and manufactured in Australia                              | 15 Year overall warranty.   | 300 - 500kPa       |                                |
|          | - All brass construction                                              | Refer to Warranty sheet for |                    |                                |
|          | - 35mm ceramic disc cartridge                                         | specific information.       |                    |                                |
|          | - Incorporating Sussex Masterfit                                      |                             | Temperature rating |                                |
|          | - Available in a range of high quality, durable finishes inc. LUXPVD® |                             | 1-65°C             |                                |
|          | - Minimal, refined design to complement any contemporary space        |                             |                    |                                |
|          | - Matching tapware, showers and accessories                           |                             |                    | AS/NZS 3718:2005<br>LIC. 20081 |

## Product code

BMOS160RH