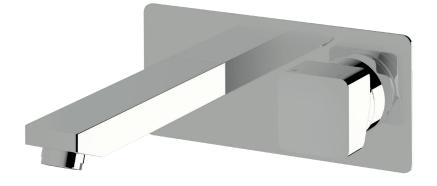

## Suba **Wall bath mixer outlet system 160mm outlet**

| ict code | Product features                                                      | Warranty                    | Pressure rating    |                                |
|----------|-----------------------------------------------------------------------|-----------------------------|--------------------|--------------------------------|
| 5160RH   | - Designed and manufactured in Australia                              | 15 Year overall warranty.   | 300 - 500kPa       |                                |
|          | - All brass construction                                              | Refer to Warranty sheet for |                    |                                |
|          | - 35mm ceramic disc cartridge                                         | specific information.       |                    |                                |
|          | - Incorporating Sussex Masterfit                                      |                             | Temperature rating |                                |
|          | - Available in a range of high quality, durable finishes inc. LUXPVD® |                             | 1-65°C             |                                |
|          | - Minimal, refined design to complement any contemporary space        |                             |                    |                                |
|          | - Matching tapware, showers and accessories                           |                             |                    | AS/NZS 3718:2005<br>LIC. 20081 |

## Product code

BMOS160RH