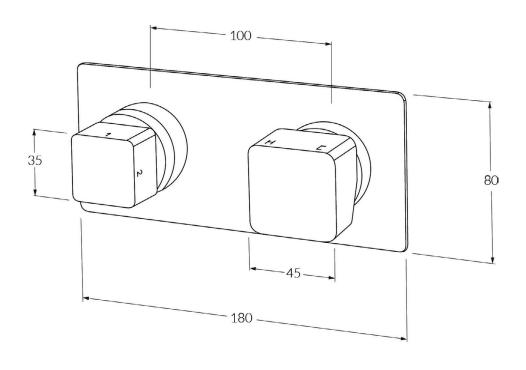

#### Product code

**BMDSRH** 

#### **Product features**

- Designed and manufactured in Australia
- All brass construction
- Dial operating diverter
- 35mm ceramic disc cartridge
- Incorporating Sussex Masterfit
- Available in a range of high quality, durable finishes inc. LUXPVD®
- Minimal, refined design to complement any contemporary space
- Matching tapware, showers and accessories