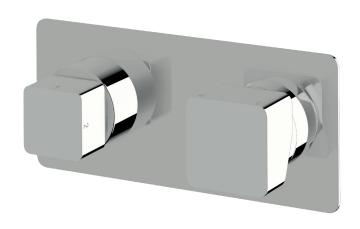

#### Product code

**BMDSRH** 

#### **Product features**

- Designed and manufactured in Australia
- All brass construction
- Dial operating diverter
- 35mm ceramic disc cartridge
- Incorporating Sussex Masterfit
- Available in a range of high quality, durable finishes inc. LUXPVD®
- Minimal, refined design to complement any contemporary space
- Matching tapware, showers and accessories