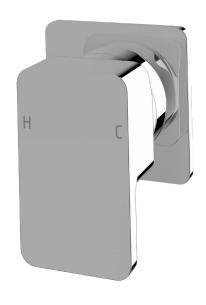

# Lever wall mixer

#### **Product features**

- Designed and manufactured in Australia
- All brass construction
- 35mm ceramic disc cartridge
- Available in a range of high quality, durable finishes inc. LUXPVD®
- Minimal, refined design to complement any contemporary space
- Matching tapware, showers and accessories