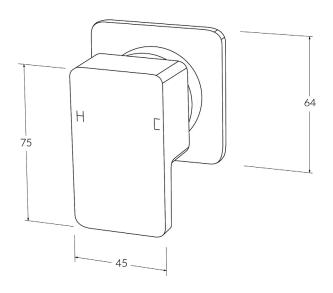

# Lever wall mixer

#### **Product features**

- Designed and manufactured in Australia
- All brass construction
- 35mm ceramic disc cartridge
- Available in a range of high quality, durable finishes inc. LUXPVD®
- Minimal, refined design to complement any contemporary space
- Matching tapware, showers and accessories

### Temperature rating

1-65°C

While we aim to ensure the specifications shown are correct at time of printing, Sussex Taps reserves the right to make modifications without prior notice. Always use the physical product for accurate measurements. Dimensions are subject to change without notice. All measurements are shown in millimetres.