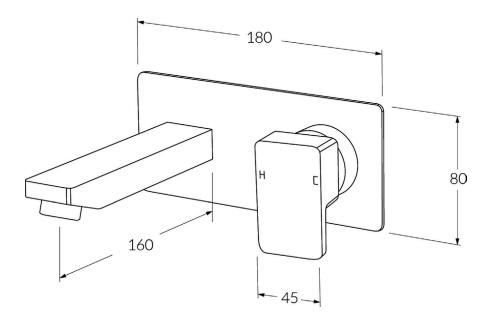

## Suba Lever wall basin mixer outlet system 160mm

While we aim to ensure the specifications shown are correct at time of printing, Sussex Taps reserves the right to make modifications without prior notice. Always use the physical product for accurate measurements. Dimensions are subject to change without notice. All measurements are shown in millimetres. Copyright © Sussex Taps