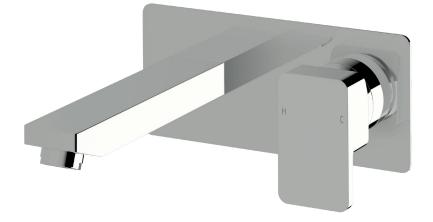

## Suba Lever wall basin mixer outlet system 160mm

## BLWBMS160RH

## **Product features**

- Designed and manufactured in Australia
- All brass construction
- 35mm ceramic disc cartridge
- Incorporating Sussex Masterfit
- Available in a range of high quality, durable finishes inc. LUXPVD®
- Minimal, refined design to complement any contemporary space
- Matching tapware, showers and accessories