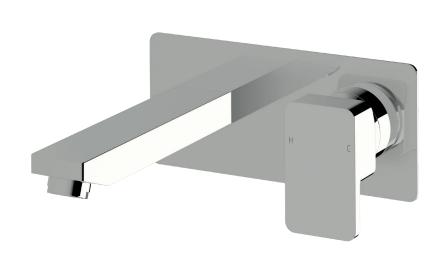

# **SUSSEX**

# Lever wall bath mixer outlet system 210mm outlet

## Product code

BLMOS210RH

#### **Product features**

- Designed and manufactured in Australia
- All brass construction
- 35mm ceramic disc cartridge
- Incorporating Sussex Masterfit
- Available in a range of high quality, durable finishes inc. LUXPVD®
- Minimal, refined design to complement any contemporary space
- Matching tapware, showers and accessories