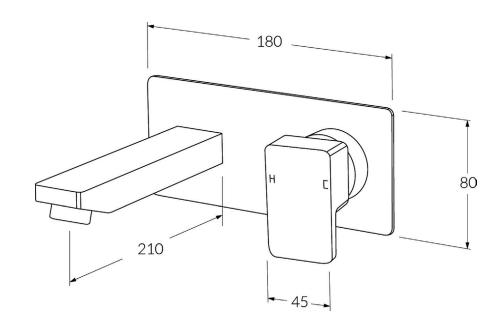

# **SUSSEX**

# Lever wall bath mixer outlet system 210mm outlet

## Product code

BLMOS210RH

#### **Product features**

- Designed and manufactured in Australia
- All brass construction
- 35mm ceramic disc cartridge
- Incorporating Sussex Masterfit
- Available in a range of high quality, durable finishes inc. LUXPVD®
- Minimal, refined design to complement any contemporary space
- Matching tapware, showers and accessories