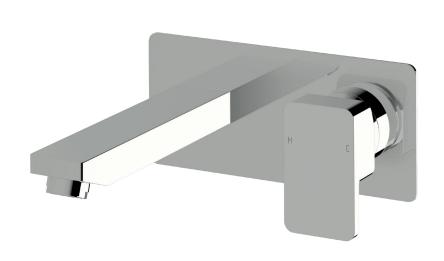

# Lever wall bath mixer outlet system 160mm outlet

#### **Product features**

- Designed and manufactured in Australia
- All brass construction
- 35mm ceramic disc cartridge
- Incorporating Sussex Masterfit
- Available in a range of high quality, durable finishes inc. LUXPVD®
- Minimal, refined design to complement any contemporary space
- Matching tapware, showers and accessories