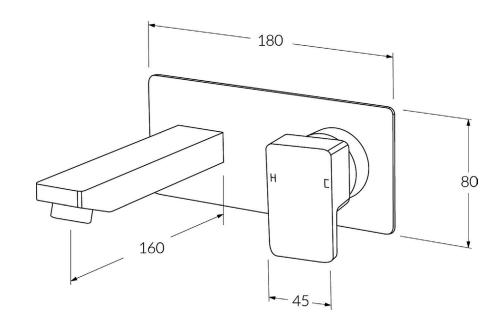

# Lever wall bath mixer outlet system 160mm outlet

#### **Product features**

- Designed and manufactured in Australia
- All brass construction
- 35mm ceramic disc cartridge
- Incorporating Sussex Masterfit
- Available in a range of high quality, durable finishes inc. LUXPVD®
- Minimal, refined design to complement any contemporary space
- Matching tapware, showers and accessories