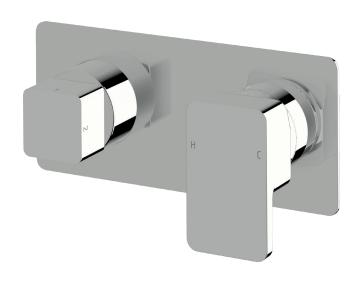

#### Product code

BLMDSRH

#### **Product features**

- Designed and manufactured in Australia
- All brass construction
- Dial operating diverter
- 35mm ceramic disc cartridge
- Incorporating Sussex Masterfit
- Available in a range of high quality, durable finishes inc. LUXPVD®
- Minimal, refined design to complement any contemporary space
- Matching tapware, showers and accessories