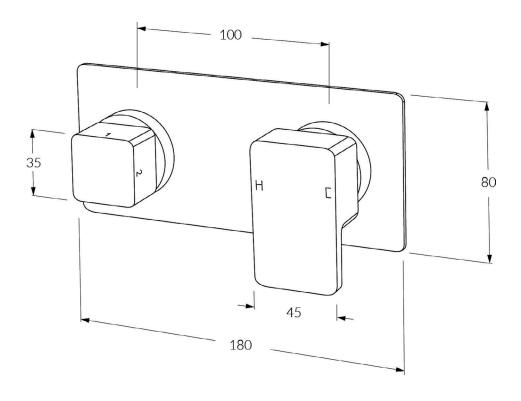

#### Temperature rating

1-65°C

While we aim to ensure the specifications shown are correct at time of printing, Sussex Taps reserves the right to make modifications without prior notice. Always use the physical product for accurate measurements. Dimensions are subject to change without notice. All measurements are shown in millimetres.