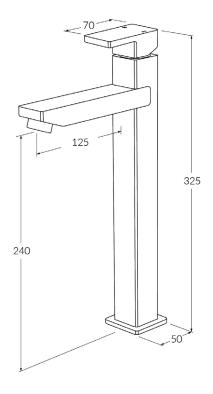

# Lever extended basin mixer 125mm outlet

#### **Product features**

- Designed and manufactured in Australia
- All brass construction
- Retro fitable
- 25mm ceramic disc cartridge
- Available in a range of high quality, durable finishes inc. LUXPVD®
- Minimal, refined design to complement any contemporary space
- Matching tapware, showers and accessories