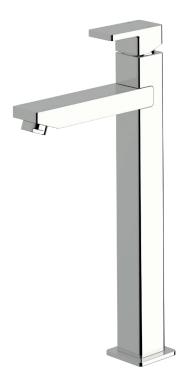

# Lever extended basin mixer 125mm outlet

#### **Product features**

- Designed and manufactured in Australia
- All brass construction
- Retro fitable
- 25mm ceramic disc cartridge
- Available in a range of high quality, durable finishes inc. LUXPVD®
- Minimal, refined design to complement any contemporary space
- Matching tapware, showers and accessories