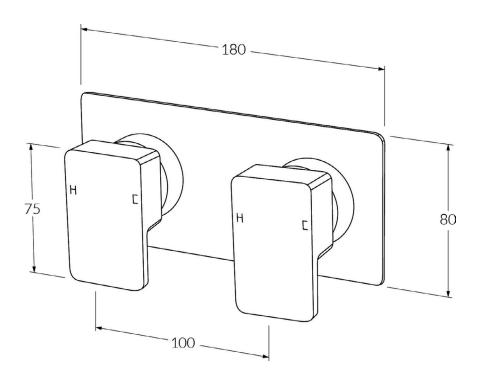

## Suba Lever dual mixer system

## **Product features**

- Designed and manufactured in Australia
- All brass construction
- 35mm ceramic disc cartridge
- Incorporating Sussex Masterfit
- Available in a range of high quality, durable finishes inc. LUXPVD®
- Minimal, refined design to complement any contemporary space
- Matching tapware, showers and accessories