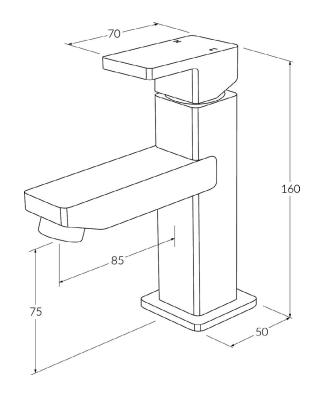

## Temperature rating

1-65°C

6 star - 3lt/min

While we aim to ensure the specifications shown are correct at time of printing, Sussex Taps reserves the right to make modifications without prior notice. Always use the physical product for accurate measurements. Dimensions are subject to change without notice. All measurements are shown in millimetres.