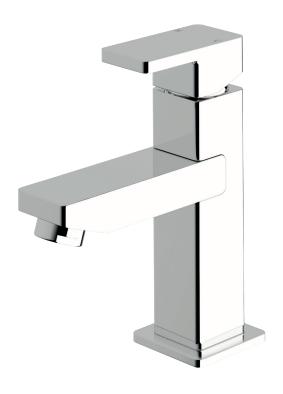

# Lever basin mixer

#### **Product features**

- Designed and manufactured in Australia
- All brass construction
- Retro fitable
- 25mm ceramic disc cartridge
- Available in a range of high quality, durable finishes inc. LUXPVD®
- Minimal, refined design to complement any contemporary space
- Matching tapware, showers and accessories