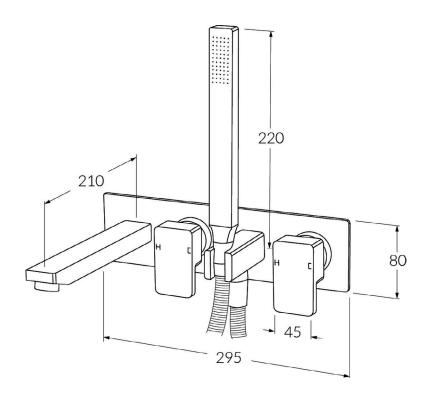

## Suba Lever bath mixer system with hand shower 210mm

## Product code

BLBMS210RH

## **Product features**

- Designed and manufactured in Australia
- All brass construction
- 35mm ceramic disc cartridge
- Incorporating Sussex Masterfit
- Available in a range of high quality, durable finishes inc. LUXPVD®
- Minimal, refined design to complement any contemporary space
- Matching tapware, showers and accessories