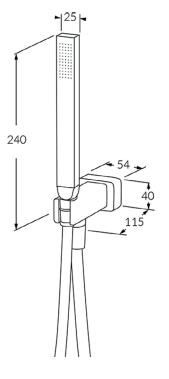

# Hand shower supply post set

#### **Product features**

- Designed and manufactured in Australia
- All brass construction
- Available in a range of high quality, durable finishes inc. LUXPVD®
- Minimal, refined design to complement any contemporary space
- Matching tapware, showers and accessories