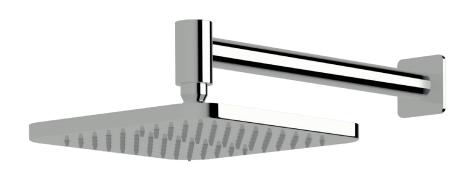

# Horizontal shower with 220mm head

#### Product code

BHSH220

#### **Product features**

- Designed and manufactured in Australia
- All brass construction
- Retro fitable
- Swivel ball joint
- Available in a range of high quality, durable finishes inc. LUXPVD®
- Minimal, refined design to complement any contemporary space
- Matching tapware, showers and accessories