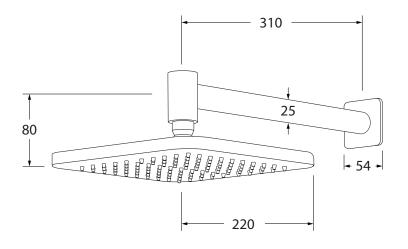

# Suba

# Horizontal shower with 220mm head







#### Product code

BHSH220

#### **Product features**

- Designed and manufactured in Australia
- All brass construction
- Retro fitable
- Swivel ball joint
- Available in a range of high quality, durable finishes inc. LUXPVD®
- Minimal, refined design to complement any contemporary space
- Matching tapware, showers and accessories

### Warranty

15 Year overall warranty. Refer to Warranty sheet for specific information.

#### Pressure rating

300 - 500kPa

# Temperature rating

1-65°C

# WELS rating

3 star - 8.5lt/min





While we aim to ensure the specifications shown are correct at time of printing, Sussex Taps reserves the right to make modifications without prior notice. Always use the physical product for accurate measurements. Dimensions are subject to change without notice. All