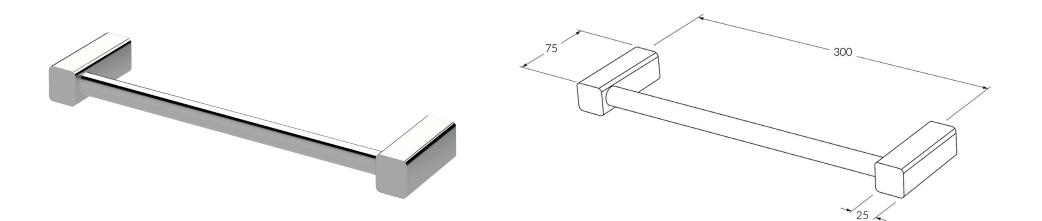

# Suba Guest towel rail 300mm

#### BGTR300

### Warranty

15 Year overall warranty. Refer to Warranty sheet for specific information.

While we aim to ensure the specifications shown are correct at time of printing, Sussex Taps reserves the right to make modifications without prior notice. Always use the physical product for accurate measurements. Dimensions are subject to change without notice. All measurements are shown in millimetres. Copyright © Sussex Taps