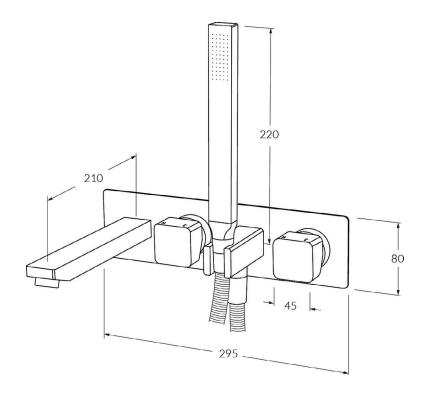

## Suba Bath mixer system with hand shower 210mm

## Product code

BBMS210RH

## **Product features**

- Designed and manufactured in Australia
- All brass construction
- 35mm ceramic disc cartridge
- Incorporating Sussex Masterfit
- Available in a range of high quality, durable finishes inc. LUXPVD®
- Minimal, refined design to complement any contemporary space
- Matching tapware, showers and accessories