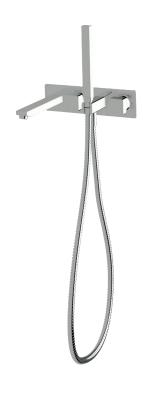

# Suba

# Bath mixer system with hand shower 160mm





#### Product code

BBMS160RH

#### **Product features**

- Designed and manufactured in Australia
- All brass construction
- 35mm ceramic disc cartridge
- Incorporating Sussex Masterfit
- Available in a range of high quality, durable finishes inc. LUXPVD®
- Minimal, refined design to complement any contemporary space
- Matching tapware, showers and accessories



#### Warranty

15 Year overall warranty. Refer to Warranty sheet for specific information.

#### Pressure rating

300 - 500kPa

## Temperature rating

1-65°C

### WELS rating

3 star - 9lt/min





While we aim to ensure the specifications shown are correct at time of printing, Sussex Taps reserves the right to make modifications without prior notice. Always use the physical product for accurate measurements. Dimensions are subj