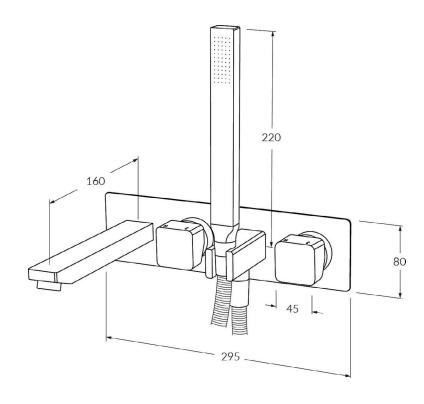

# Suba

# Bath mixer system with hand shower 160mm





#### Product code

BBMS160RH

#### **Product features**

- Designed and manufactured in Australia
- All brass construction
- 35mm ceramic disc cartridge
- Incorporating Sussex Masterfit
- Available in a range of high quality, durable finishes inc. LUXPVD®
- Minimal, refined design to complement any contemporary space
- Matching tapware, showers and accessories



#### Warranty

15 Year overall warranty. Refer to Warranty sheet for specific information.

#### Pressure rating

300 - 500kPa

## Temperature rating

1-65°C

### WELS rating

3 star - 9lt/min





While we aim to ensure the specifications shown are correct at time of printing, Sussex Taps reserves the right to make modifications without prior notice. Always use the physical product for accurate measurements. Dimensions are subject to change without notice. All measurements are shown in millimetres.

Copyright © Sussex Taps